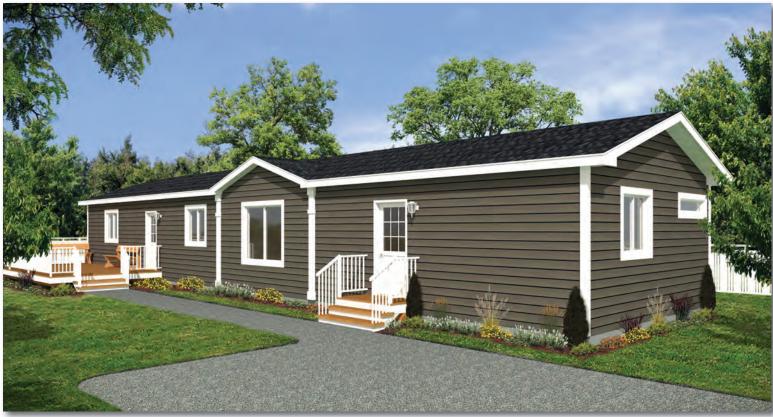

OPT 60x10 DAYLIGHT

ST. PAUL 20' x 76' • 1,520 sq. ft. Model 20201 3 Beds, 2 Baths SHOWN w/OPTIONAL 6 DOOR LINEN OPT 46x10 DAYLIGHT OPT 46x10 DAYLIGHT PT 42x1 36x36V 46x42E KITCHEN SINK **BEDROOM 2** 9'-6" x 12'-6' LIVING ROOM 13' x 18'-6" OPT ISLAND 218 12'-6" x 18'-6" MASTER SUITE 15'-6" x 12'-3" BEDROOM 3 9'-6" x 12'-3" FOYER DINING OPT 30x60 OPT 30x60E 46x42E 72x60V 46x42V 16x80V SIDELIGHT OPT STORM DOOR OPT STORM DOOR