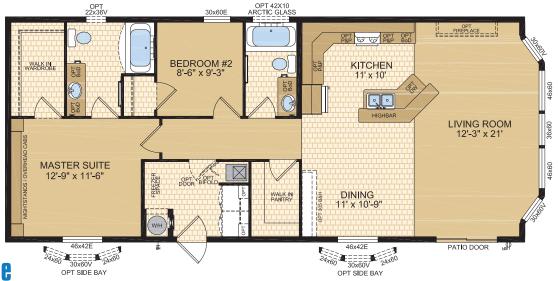

rch)



# Charlotte

Model 16132

16' x 48' ~ 768 sq.ft.





Options shown in image: 9-Lite Front & Rear Door, Shakes, Painted Smartboard Window Trim.





### Tahoe

Model 20070

20' x 44' ~ 880 sq.ft.



# Kootenay

Model 20072





## Ness

#### Model 20073





Options shown in image: 9-Lite Front & Rear Door, Board & Batton, Side Bay with Dormer.



#### Mara

#### Model 20076

20' x 52' ~ 1,040 sq.ft.







Note: rendering shown on coverpage

#### Laronge Model 20078





Options shown in image: 9-Lite Door, Shakes, Side Bay with Dormer, Trap Windows.



### Cowichan

Model 20133

20' x 56' ~ 1,120 sq.ft. (incl. covered porch)



# Lake House 22' Wide Homes



Options shown in image: 9-Lite Door, Board & Batten, Trap Windows, Painted Smartboard Window Trim, Stacked Stone, Dormer.



#### Kenosee Model 22077





## Waskesui

**Model 22079** 22' x 52' ~ 1,144 sq.ft.



# Capilano

22' x 60' ~ 1,320 sq.ft. (incl. covered porch)



#### Churchill

Model 22081

22' x 66' ~ 1,452 sq.ft. (incl. covered porch)





## STANDARD FEATURES & SPECIFICATIONS

|