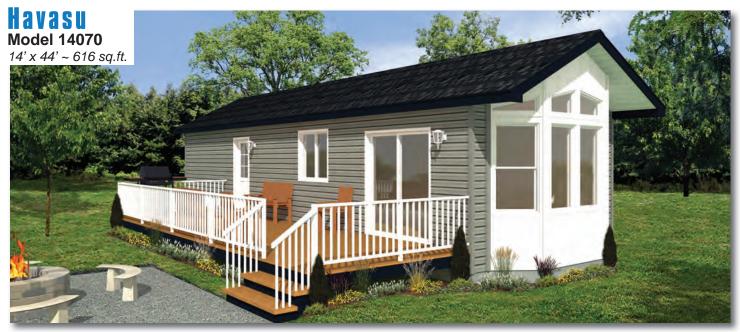

www.modulinemedicinehat.ca



Options shown in image: 9-Lite Front Door, Painted Smartboard Corners and Window Trim, Board & Batton, Trap Windows.



#### Okanagan Model 14073

14' x 52' ~ 728 sq.ft. (incl. covered porch)





## Chelan





Options shown in image: 9-Lite Front Door, Painted Smartboard Corners and Window Trim, Board & Batton.





### Columbia

**Model 16070** 

16' x 44' ~ 704 sq.ft.



## Athabasca

Model 16072

16' x 44' ~ 704 sq.ft.



# Whitefish

Model 16073

16' x 52' ~ 832 sq.ft. (incl. covered porch)



# Charlotte

Model 16132

16' x 48' ~ 768 sq.ft.





Options shown in image: 9-Lite Front & Rear Door, Shakes, Painted Smartboard Window Trim.





### Tahoe

Model 20070

20' x 44' ~ 880 sq.ft.



# Kootenay

Model 20072





## Ness

#### Model 20073





Options shown in image: 9-Lite Fro