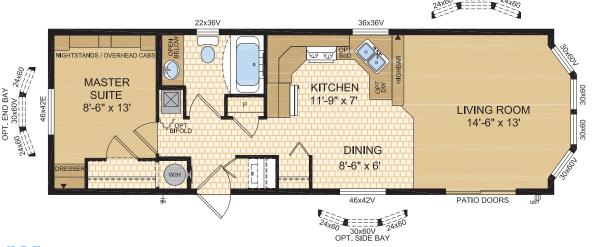

www.modulinemedicinehat.ca



Options shown in image: 9-Lite Front Door, Painted Smartboard Corners and Window Trim, Board & Batton, Trap Windows.



#### Okanagan Model 14073

14' x 52' ~ 728 sq.ft. (incl. covered porch)





## Chelan





Options shown in image: 9-Lite Front Door, Painted Smartboard Corners and Window Trim, Board & Batton.





### Columbia

**Model 16070** 

16' x 44' ~ 704 sq.ft.



## Athabasca

Model 16072

16' x 44' ~ 704 sq.ft.



# Whitefish

Model 16073

16' x 52' ~ 832 sq.ft. (incl. covered porch)



# Charlotte

Model 16132

16' x 48' ~ 768 sq.ft.





Options shown in image: 9-Lite Front & Rear Door, Shakes, Painted Smartboard Window Trim.





### Tahoe

Model 20070

20' x 44' ~ 880 sq.ft.



# Kootenay

Model 20072





## Ness

#### Model 20073





Options shown in image: 9-Lite Front & Rear Door, Board & Batton, Side Bay with Dormer.



#### Mara

#### Model 20076

20' x 52' ~ 1,040 sq.ft.







No