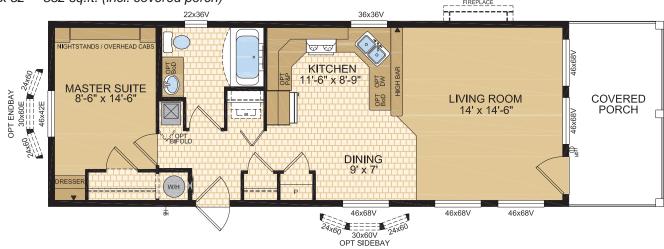

www.modulinemedicinehat.ca



Options shown in image: 9-Lite Front Door, Painted Smartboard Corners and Window Trim, Board & Batton, Trap Windows.



#### Okanagan Model 14073

14' x 52' ~ 728 sq.ft. (incl. covered porch)





## Chelan





Options shown in image: 9-Lite Front Door, Painted Smartboard Corners and Window Trim, Board & Batton.





### Columbia

**Model 16070** 

16' x 44' ~ 704 sq.ft.



## Athabasca

Model 16072

16' x 44' ~ 704 sq.ft.



# Whitefish

Model 16073

16' x 52' ~ 832 sq.ft. (incl. covered porch)



# Charlotte

Model 16132

16' x 48' ~ 768 sq.ft.





Options shown in image: 9-Lite Front & Rear Door, Shakes, Painted Smartboard Window Trim.





### Tahoe

Model 20070

20' x 44' ~ 880 sq.ft.



# Kootenay

Model 20072





## Ness

#### Model 20073





Options shown in image: 9-Lite Front & Rear Door, Board & Batton, Side Bay with Dormer.



#### Mara

#### Model 20076

20' x 52' ~ 1,040 sq.ft.







Note: rendering shown on coverpage

#### Laronge Model 20078





Options shown in image: 9-Lite Door, Shakes, Side Bay with Dormer, Trap Windows.



### Cowichan

Model 20133

20' x 56' ~ 1,120 sq.ft. (incl. covered porch)



# Lake House 22' Wide Homes



Options shown in image: 9-Lite Door, Board & Batten, Trap Windows, Painted Smartboard Window Trim, Stacked Stone, Dormer.



####