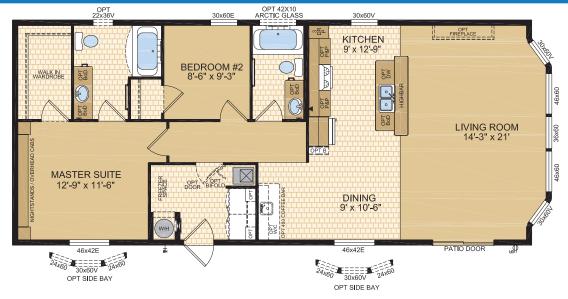

# Lake House 22' Wide Homes

Options shown in image: 9-Lite Door, Board & Batten, Trap Windows, Painted Smartboard Window Trim, Stacked Stone, Dormer.