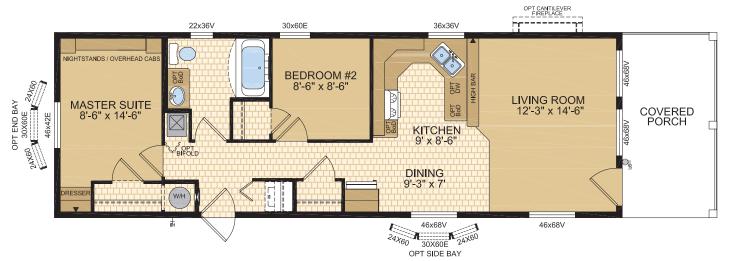

www.modulinemedicinehat.ca



Options shown in image: 9-Lite Front Door, Painted Smartboard Corners and Window Trim, Board & Batton, Trap Windows.



#### Okanagan Model 14073

14' x 52' ~ 728 sq.ft. (incl. covered porch)





## Chelan





Options shown in image: 9-Lite Front Door, Painted Smartboard Corners and Window Trim, Board & Batton.





### Columbia

**Model 16070** 

16' x 44' ~ 704 sq.ft.



## Athabasca

Model 16072

16' x 44' ~ 704 sq.ft.



# Whitefish

Model 16073

16' x 52' ~ 832 sq.ft. (incl. covered porch)



# Charlotte

Model 16132

16' x 48' ~ 768 sq.ft.





Options shown in image: 9-Lite Front & Rear Door, Shakes, Painted Smartboard Window Trim.





### Tahoe

Model 20070

20' x 44' ~ 880 sq.ft.



# Kootenay

Model 20072





## Ness

#### Model 20073





Options shown in image: 9-Lite Front & Rear Door, Board & Batton, Side Bay with Dormer.



#### Mara

#### Model 20076

20' x 52' ~ 1,040 sq.ft.







Note: rendering shown on coverpage

#### Laronge Model 20078





Options shown in image: 9-Lite Door, Shakes, Side Bay with Dormer, Trap Windows.



### Cowichan

Model 20133

20' x 56' ~ 1,120 sq.ft. (incl. covered porch)



# Lake House 22' Wide Homes



Options shown in image: 9-Lite Door, Board & Batten, Trap Windows, Painted Smartboard Window Trim, Stacked Stone, Dormer.



#### Kenosee Model 22077





## Waskesui

**Model 22079** 22' x 52' ~ 1,144 sq.ft.



# Capilano

22' x 60' ~ 1,320 sq.ft. (incl. covered porch)



##