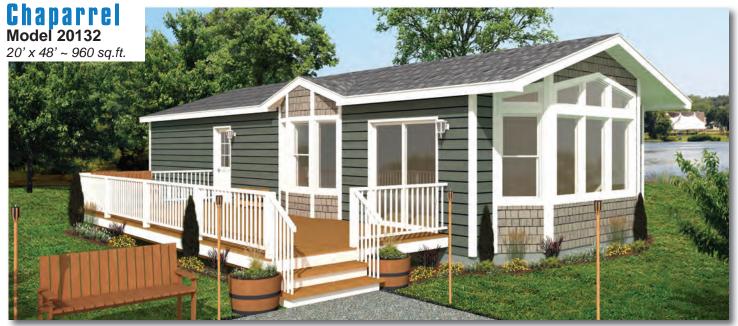

ered porch)





## Chelan





Options shown in image: 9-Lite Front Door, Painted Smartboard Corners and Window Trim, Board & Batton.





### Columbia

**Model 16070** 

16' x 44' ~ 704 sq.ft.



## Athabasca

Model 16072

16' x 44' ~ 704 sq.ft.



# Whitefish

Model 16073

16' x 52' ~ 832 sq.ft. (incl. covered porch)



# Charlotte

Model 16132

16' x 48' ~ 768 sq.ft.





Options shown in image: 9-Lite Front & Rear Door, Shakes, Painted Smartboard Window Trim.





### Tahoe

Model 20070

20' x 44' ~ 880 sq.ft.



# Kootenay

Model 20072





## Ness

#### Model 20073





Options shown in image: 9-Lite Front & Rear Door, Board & Batton, Side Bay with Dormer.



#### Mara

#### Model 20076

20' x 52' ~ 1,040 sq.ft.







Note: rendering shown on coverpage

#### Laronge Model 20078





Options shown in image: 9-Lite Door, Shakes, Side Bay with Dormer, Trap Windows.



### Cowichan

Model 20133

20' x 56' ~ 1,120 sq.ft. (incl. covered porch)



# Lake House 22' Wide Homes



Options shown in image: 9-Lite Door, Board & Batten, Trap Windows, Painted Smartboard Window Trim, Stacked Stone, Dormer.



#### Kenosee Model 22077





## Waskesui

**Model 22079** 22' x 52' ~ 1,144 sq.ft.



# Capilano

22' x 60' ~ 1,320 sq.ft. (incl. covered porch)



#### Churchill

Model 22081

22' x 66' ~ 1,452 sq.ft. (incl. covered porch)





## STANDARD FEATURES & SPECIFICATIONS

|