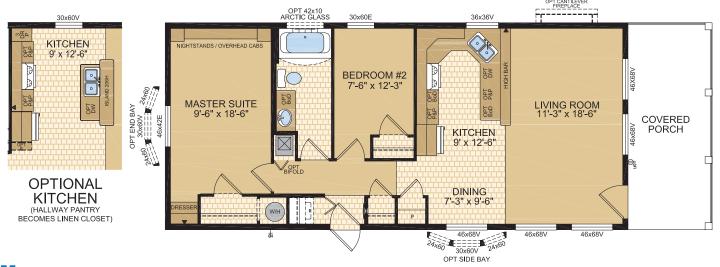

artboard Corners and Window Trim, Board & Batton, Trap Windows.



#### Okanagan Model 14073

14' x 52' ~ 728 sq.ft. (incl. covered porch)





## Chelan





Options shown in image: 9-Lite Front Door, Painted Smartboard Corners and Window Trim, Board & Batton.





### Columbia

**Model 16070** 

16' x 44' ~ 704 sq.ft.



## Athabasca

Model 16072

16' x 44' ~ 704 sq.ft.



# Whitefish

Model 16073

16' x 52' ~ 832 sq.ft. (incl. covered porch)



# Charlotte

Model 16132

16' x 48' ~ 768 sq.ft.





Options shown in image: 9-Lite Front & Rear Door, Shakes, Painted Smartboard Window Trim.





### Tahoe

Model 20070

20' x 44' ~ 880 sq.ft.



# Kootenay

Model 20072





## Ness

#### Model 20073





Options shown in image: 9-Lite Front & Rear Door, Board & Batton, Side Bay with Dormer.



#### Mara

#### Model 20076

20' x 52' ~ 1,040 sq.ft.







Note: rendering shown on coverpage

#### Laronge Model 20078





Options shown in image: 9-Lite Door, Shakes, Side Bay with Dormer, Trap Windows.



### Cowichan

Model 20133

20' x 56' ~ 1,120 sq.ft. (incl. covered porch)



# Lake House 22' Wide Homes



Options shown in image: 9-Lite Door, Board & Batten, Trap Windows, Painted Smartboard Window Trim, Stacked Stone, Dormer.



#### Kenosee Model 22077





## Waskesui

**Model 22079** 22' x 52' ~ 1,144 sq.ft.



# Capilano

22' x 60' ~ 1,320 sq.ft. (incl. covered porch)



#### Churchill

Model 22081

22' x 66' ~ 1,452 sq.ft. (incl. covered porch)





## STANDARD FEATURES & SPECIFICATIONS

|