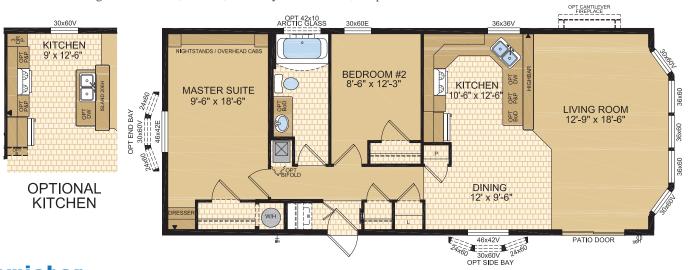

martboard Corners and Window Trim, Board & Batton.





### Columbia

**Model 16070** 

16' x 44' ~ 704 sq.ft.



## Athabasca

Model 16072

16' x 44' ~ 704 sq.ft.



# Whitefish

Model 16073

16' x 52' ~ 832 sq.ft. (incl. covered porch)



# Charlotte

Model 16132

16' x 48' ~ 768 sq.ft.





Options shown in image: 9-Lite Front & Rear Door, Shakes, Painted Smartboard Window Trim.





### Tahoe

Model 20070

20' x 44' ~ 880 sq.ft.



# Kootenay

Model 20072





## Ness

#### Model 20073





Options shown in image: 9-Lite Front & Rear Door, Board & Batton, Side Bay with Dormer.



#### Mara

#### Model 20076

20' x 52' ~ 1,040 sq.ft.







Note: rendering shown on coverpage

#### Laronge Model 20078





Options shown in image: 9-Lite Door, Shakes, Side Bay with Dormer, Trap Windows.



### Cowichan

Model 20133

20' x 56' ~ 1,120 sq.ft. (incl. covered porch)



# Lake House 22' Wide Homes



Options shown in image: 9-Lite Door, Board & Batten, Trap Windows, Painted Smartboard Window Trim, Stacked Stone, Dormer.



#### Kenosee Model 22077





## Waskesui

**Model 22079** 22' x 52' ~ 1,144 sq.ft.



# Capilano

22' x 60' ~ 1,320 sq.ft. (incl. covered porch)



#### Churchill

Model 22081

22' x 66' ~ 1,452 sq.ft. (incl. covered porch)





## STANDARD FEATURES & SPECIFICATIONS

|