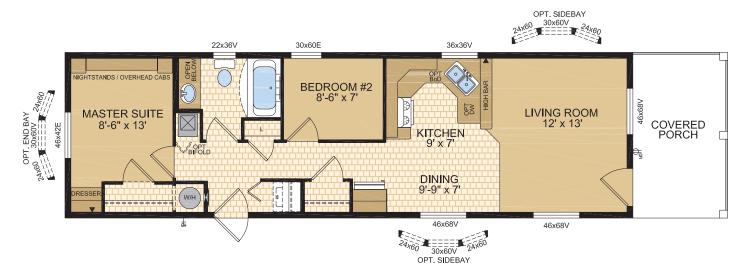

# Charlotte

Model 16132

16' x 48' ~ 768 sq.ft.

Options shown in image: 9-Lite Front & Rear Door, Shakes, Painted Smartboard Window Trim.