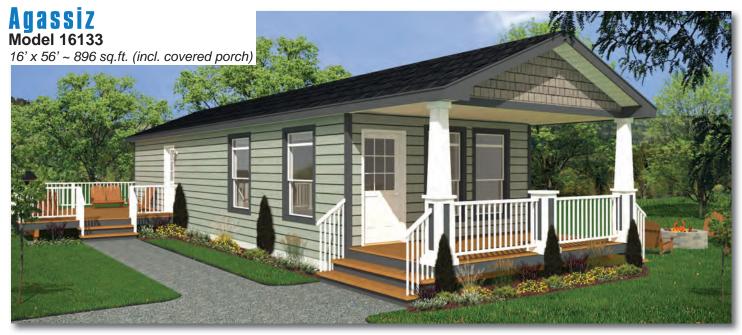

www.modulinemedicinehat.ca



Options shown in image: 9-Lite Front Door, Painted Smartboard Corners and Window Trim, Board & Batton, Trap Windows.



#### Okanagan Model 14073

14' x 52' ~ 728 sq.ft. (incl. covered porch)





## Chelan





Options shown in image: 9-Lite Front Door, Painted Smartboard Corners and Window Trim, Board & Batton.





### Columbia

**Model 16070** 

16' x 44' ~ 704 sq.ft.



## Athabasca

Model 16072

16' x 44' ~ 704 sq.ft.



# Whitefish

Model 16073

16' x 52' ~ 832 sq.ft. (incl. covered porch)



# Charlotte

Model 16132

16' x 48' ~ 768 sq.ft.





Options shown in image: 9-Lite Front & Rear Door, Shakes, Painted Smartboard Window Trim.





### Tahoe

Model 20070

20' x 44' ~ 880 sq.ft.



# Kootenay

Model 20072





## Ness

#### Model 20073





Options shown in image: 9-Lite Front & Rear Door, Board & Batton, Side Bay with Dormer.



#### Mara

#### Model 20076

20' x 52' ~ 1,040 sq.ft.







Note: rendering shown on coverpage

#### Laronge Model 20078





Options shown in image: 9-Lite Door, Shakes, Side Bay with Dormer, Trap Windows.



### Cowichan

Model 20133

20' x 56' ~ 1,120 sq.ft. (incl. covered porch)



# Lake House 22' Wide Homes



Options shown in image: 9-Lite Door, Board & Batten, Trap Windows, Painted Smartboard Window Trim, Stacked Stone, Dormer.



#### Kenosee Model 22077





## Waskesui

**Model 22079**