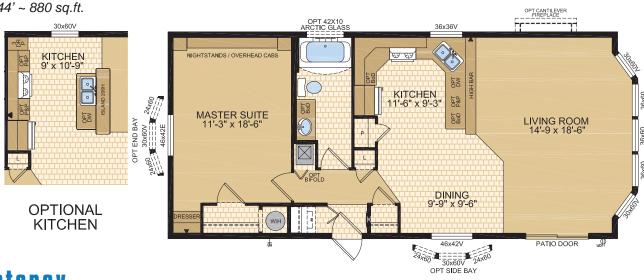

www.modulinemedicinehat.ca



Options shown in image: 9-Lite Front Door, Painted Smartboard Corners and Window Trim, Board & Batton, Trap Windows.



#### Okanagan Model 14073

14' x 52' ~ 728 sq.ft. (incl. covered porch)





## Chelan





Options shown in image: 9-Lite Front Door, Painted Smartboard Corners and Window Trim, Board & Batton.





### Columbia

**Model 16070** 

16' x 44' ~ 704 sq.ft.



## Athabasca

Model 16072

16' x 44' ~ 704 sq.ft.



# Whitefish

Model 16073

16' x 52' ~ 832 sq.ft. (incl. covered porch)



# Charlotte

Model 16132

16' x 48' ~ 768 sq.ft.





Options shown in image: 9-Lite Front & Rear Door, Shakes, Painted Smartboard Window Trim.





### Tahoe

Model 20070

20' x 44' ~ 880 sq.ft.



# Kootenay

Model 20072





## Ness

#### Model 20073





Options shown in image: 9-Lite Front & Rear Door, Board & Batton, Side Bay with Dormer.



#### Mara

#### Model 20076

20' x 52' ~ 1,040 sq.ft.







Note: rendering shown on coverpage

#### Laronge Model 20078





Options shown in image: 9-Lite Door, Shakes, Side Bay with Dormer, Trap Windows.



### Cowichan

Model 20133

20' x 56' ~ 1,120 sq.ft. (incl. covered porch)



# Lake House 22' Wide Homes



Options shown in image: 9-Lite Door, Board & Batten, Trap Windows, Painted Smartboard Window Trim, Stacked Stone, Dormer.



#### Kenosee Model 22077





## Waskesui

**Model 22079** 22' x 52' ~ 1,144 sq.ft.



# Capilano

22' x 60' ~ 1,320 sq.ft. (incl. covered porch)



#### Churchill

Model 22081

22' x 66' ~ 1,452 sq.ft.