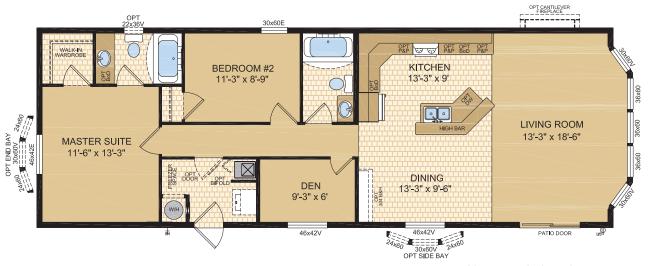

s.



#### Okanagan Model 14073

14' x 52' ~ 728 sq.ft. (incl. covered porch)





## Chelan





Options shown in image: 9-Lite Front Door, Painted Smartboard Corners and Window Trim, Board & Batton.





### Columbia

**Model 16070** 

16' x 44' ~ 704 sq.ft.



## Athabasca

Model 16072

16' x 44' ~ 704 sq.ft.



# Whitefish

Model 16073

16' x 52' ~ 832 sq.ft. (incl. covered porch)



# Charlotte

Model 16132

16' x 48' ~ 768 sq.ft.





Options shown in image: 9-Lite Front & Rear Door, Shakes, Painted Smartboard Window Trim.





### Tahoe

Model 20070

20' x 44' ~ 880 sq.ft.



# Kootenay

Model 20072





## Ness

#### Model 20073





Options shown in image: 9-Lite Front & Rear Door, Board & Batton, Side Bay with Dormer.



#### Mara

#### Model 20076

20' x 52' ~ 1,040 sq.ft.







Note: rendering shown on coverpage

#### Laronge Model 20078





Options shown in image: 9-Lite Door, Shakes, Side Bay with Dormer, Trap Windows.



### Cowichan

Model 20133

20' x 56' ~ 1,120 sq.ft. (incl. covered porch)



# Lake House 22' Wide Homes



Options shown in image: 9-Lite Door, Board & Batten, Trap Windows, Painted Smartboard Window Trim, Stacked Stone, Dormer.



#### Kenosee Model 22077





## Waskesui

**Model 22079** 22' x 52' ~ 1,144 sq.ft.



# Capilano

22' x 60' ~ 1,320 sq.ft. (incl. covered porch)



#### Churchill

Model 22081

22' x 66' ~ 1,452 sq.ft. (incl. covered porch)





## STANDARD FEATURES & SPECIFICATIONS

|