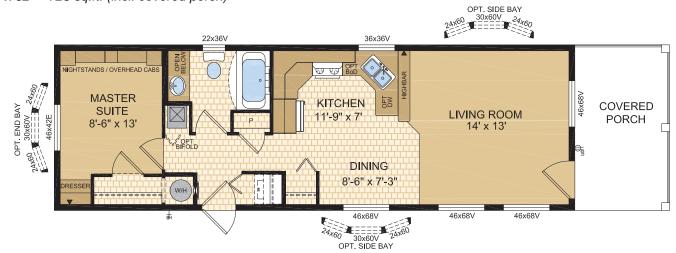

www.modulinemedicinehat.ca



Options shown in image: 9-Lite Front Door, Painted Smartboard Corners and Window Trim, Board & Batton, Trap Windows.



#### Okanagan Model 14073

14' x 52' ~ 728 sq.ft. (incl. covered porch)





## Chelan





Options shown in image: 9-Lite Front Door, Painted Smartboard Corners and Window Trim, Board & Batton.





### Columbia

**Model 16070** 

16' x 44' ~ 704 sq.ft.



## Athabasca

Model 16072

16' x 44' ~ 704 sq.ft.



# Whitefish

Model 16073

16' x 52' ~ 832 sq.ft. (incl. covered porch)



# Charlotte

Model 16132

16' x 48' ~ 768 sq.ft.





Options shown in image: 9-Lite Front & Rear Door, Shakes, Painted Smartboard Window Trim.





### Tahoe

Model 20070

20' x 44' ~ 880 sq.ft.



# Kootenay

Model 20072





## Ness

#### Model 20073





Options shown in image: 9-Lite Front & Rear Door, Board & Batton, Side Bay with Dormer.



#### Mara

#### Model 20076

20' x 52' ~ 1,040 sq.ft.







Note: rendering shown on coverpage

#### Laronge Model 20078





Options sho