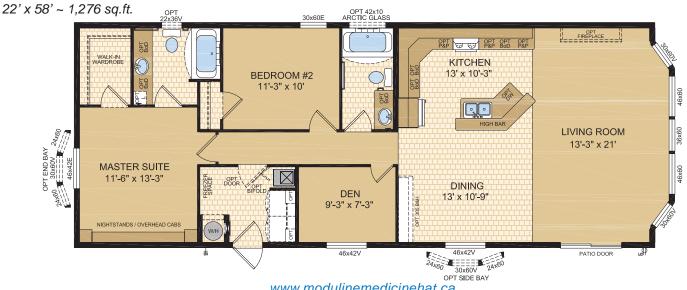

# Lake House 22' Wide Homes

Options shown in image: 9-Lite Door, Board & Batten, Trap Windows, Painted Smartboard Window Trim, Stacked Stone, Dormer.