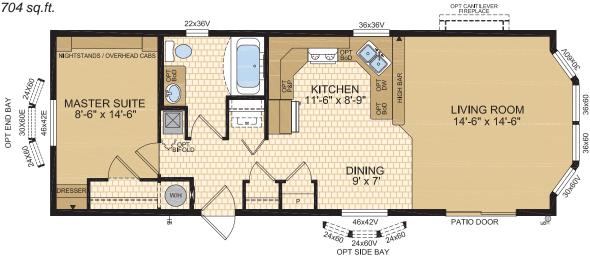

www.modulinemedicinehat.ca



Options shown in image: 9-Lite Front Door, Painted Smartboard Corners and Window Trim, Board & Batton, Trap Windows.



#### Okanagan Model 14073

14' x 52' ~ 728 sq.ft. (incl. covered porch)





## Chelan





Options shown in image: 9-Lite Front Door, Painted Smartboard Corners and Window Trim, Board & Batton.





### Columbia

**Model 16070** 

16' x 44' ~ 704 sq.ft.



## Athabasca

Model 16072

16' x 44' ~ 704 sq.ft.



# Whitefish

Model 16073

16' x 52' ~ 832 sq.ft. (incl. covered porch)



# Charlotte

Model 16132

16' x 48' ~ 768 sq.ft.





Options shown in image: 9-Lite Front & Rear Door, Shakes, Painted Smartboard Window Trim.





### Tahoe

Model 20070

20' x 44' ~ 880 sq.ft.



# Kootenay

Model 20072





## Ness

#### Model 20073





Options shown in image: 9-Lite Front & Rear Door, Board & Batton, Side Bay with Dormer.



#### Mara

#### Model 20076

20' x 52' ~ 1,040 sq.ft.







Note: rendering shown on coverpage

#### Laronge Model 20078





Options shown in image: 9-Lite Door, Shakes, Side Bay with Dormer, Trap Windows.



### Cowichan

Model 20133

20' x 56' ~ 1,120 sq.ft. (incl. covered porch)



# Lake House 22' Wide Homes



Op