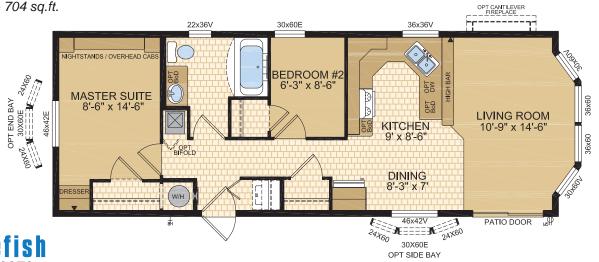

www.modulinemedicinehat.ca



Options shown in image: 9-Lite Front Door, Painted Smartboard Corners and Window Trim, Board & Batton, Trap Windows.



#### Okanagan Model 14073

14' x 52' ~ 728 sq.ft. (incl. covered porch)





## Chelan





Options shown in image: 9-Lite Front Door, Painted Smartboard Corners and Window Trim, Board & Batton.





### Columbia

**Model 16070** 

16' x 44' ~ 704 sq.ft.



## Athabasca

Model 16072

16' x 44' ~ 704 sq.ft.



# Whitefish

Model 16073

16' x 52' ~ 832 sq.ft. (incl. covered porch)



# Charlotte

Model 16132

16' x 48' ~ 768 sq.ft.





Options shown in image: 9-Lite Front & Rear Door, Shakes, Painted Smartboard Window Trim.





### Tahoe

Model 20070

20' x 44' ~ 880 sq.ft.



# Kootenay

Model 20072





## Ness

#### Model 20073





Options shown in image: 9-Lite Front & Rear Door, Board & Batton, Side Bay with Dormer.



#### Mara

#### Model 20076

20' x 52' ~ 1,040 sq.ft.







Note: rendering shown on coverpage

#### Laronge Model 20078





Options shown in image: 9-Lite Door, Shakes, Side Bay with Dormer, Trap Windows.



### Cowichan

Model 20133

20' x 56' ~ 1,120 sq.ft. (incl. covered porch)



# Lake House 22' Wide Homes



Options shown in image: 9-Lite Door, Board & Batten, Tr