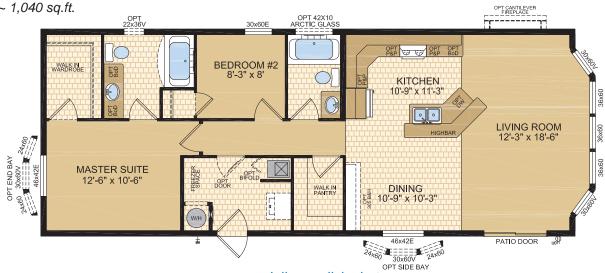

ndows.



#### Okanagan Model 14073

14' x 52' ~ 728 sq.ft. (incl. covered porch)





## Chelan





Options shown in image: 9-Lite Front Door, Painted Smartboard Corners and Window Trim, Board & Batton.





### Columbia

**Model 16070** 

16' x 44' ~ 704 sq.ft.



## Athabasca

Model 16072

16' x 44' ~ 704 sq.ft.



# Whitefish

Model 16073

16' x 52' ~ 832 sq.ft. (incl. covered porch)



# Charlotte

Model 16132

16' x 48' ~ 768 sq.ft.





Options shown in image: 9-Lite Front & Rear Door, Shakes, Painted Smartboard Window Trim.





### Tahoe

Model 20070

20' x 44' ~ 880 sq.ft.



# Kootenay

Model 20072





## Ness

#### Model 20073





Options shown in image: 9-Lite Front & Rear Door, Board & Batton, Side Bay with Dormer.



#### Mara

#### Model 20076

20' x 52' ~ 1,040 sq.ft.







Note: rendering shown on coverpage

#### Laronge Model 20078





Options shown in image: 9-Lite Door, Shakes, Side Bay with Dormer, Trap Windows.



### Cowichan

Model 20133

20' x 56' ~ 1,120 sq.ft. (incl. covered porch)



# Lake House 22' Wide Homes



Options shown in image: 9-Lite Door, Board & Batten, Trap Windows, Painted Smartboard Window Trim, Stacked Stone, Dormer.



#### Kenosee Model 22077





## Waskesui

**Model 22079** 22' x 52' ~ 1,144 sq.ft.



# Capilano

22' x 60' ~ 1,320 sq.ft. (incl. covered porch)



#### Churchill

Model 22081

22' x 66' ~ 1,452 sq.ft. (incl. covered porch)





## STANDARD FEATURES & SPECIFICATIONS

|