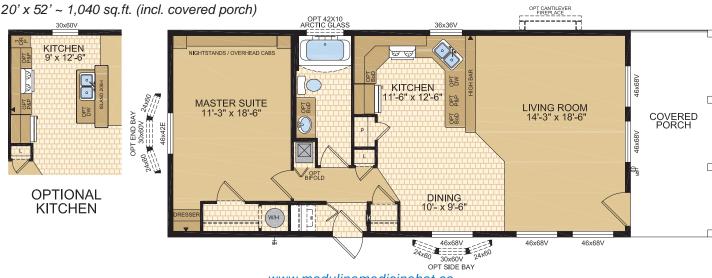

www.modulinemedicinehat.ca



Options shown in image: 9-Lite Front Door, Painted Smartboard Corners and Window Trim, Board & Batton, Trap Windows.



#### Okanagan Model 14073

14' x 52' ~ 728 sq.ft. (incl. covered porch)





## Chelan





Options shown in image: 9-Lite Front Door, Painted Smartboard Corners and Window Trim, Board & Batton.





### Columbia

**Model 16070** 

16' x 44' ~ 704 sq.ft.



## Athabasca

Model 16072

16' x 44' ~ 704 sq.ft.



# Whitefish

Model 16073

16' x 52' ~ 832 sq.ft. (incl. covered porch)



# Charlotte

Model 16132

16' x 48' ~ 768 sq.ft.





Options shown in image: 9-Lite Front & Rear Door, Shakes, Painted Smartboard Window Trim.





### Tahoe

Model 20070

20' x 44' ~ 880 sq.ft.



# Kootenay

Model 20072





## Ness

#### Model 20073





Options shown in image: 9-Lite Front & Rear Door, Board & Batton, Side Bay with Dormer.



#### Mara

#### Model 20076

20' x 52' ~ 1,040 sq.ft.







Note: rendering shown on coverpage

#### Laronge Model 20078





Options shown in image: 9-Lite Door, Shakes, Side Bay with Dormer, Trap Windows.



### Cowichan

Model 20133

20' x 56' ~ 1,120 sq.ft. (incl. covered porch)



# Lake House 22' Wide Homes



Options shown in image: 9-Lite Door, Board & Batten, Trap Windows, Painted Smartboard Window Trim, Stacked Stone, Dormer.



#### Kenosee Model 22077





## Waskesui

**Model 22079** 22' x 52' ~ 1,144 sq.ft.



# Capilano

22' x 60' ~ 1,320 sq.ft. (incl. covered porch)



#### Churchill

Model 22081

22' x 66' ~ 1,452 sq.ft. (incl. covered porch)





## STANDARD FEATURES & SPECIFIC