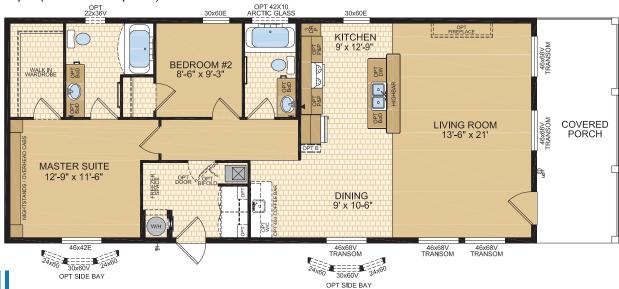

m.





### Tahoe

Model 20070

20' x 44' ~ 880 sq.ft.



# Kootenay

Model 20072





## Ness

#### Model 20073





Options shown in image: 9-Lite Front & Rear Door, Board & Batton, Side Bay with Dormer.



#### Mara

#### Model 20076

20' x 52' ~ 1,040 sq.ft.







Note: rendering shown on coverpage

#### Laronge Model 20078





Options shown in image: 9-Lite Door, Shakes, Side Bay with Dormer, Trap Windows.



### Cowichan

Model 20133

20' x 56' ~ 1,120 sq.ft. (incl. covered porch)



# Lake House 22' Wide Homes



Options shown in image: 9-Lite Door, Board & Batten, Trap Windows, Painted Smartboard Window Trim, Stacked Stone, Dormer.



#### Kenosee Model 22077





## Waskesui

**Model 22079** 22' x 52' ~ 1,144 sq.ft.



# Capilano

22' x 60' ~ 1,320 sq.ft. (incl. covered porch)



#### Churchill

Model 22081

22' x 66' ~ 1,452 sq.ft. (incl. covered porch)





## STANDARD FEATURES & SPECIFICATIONS

|