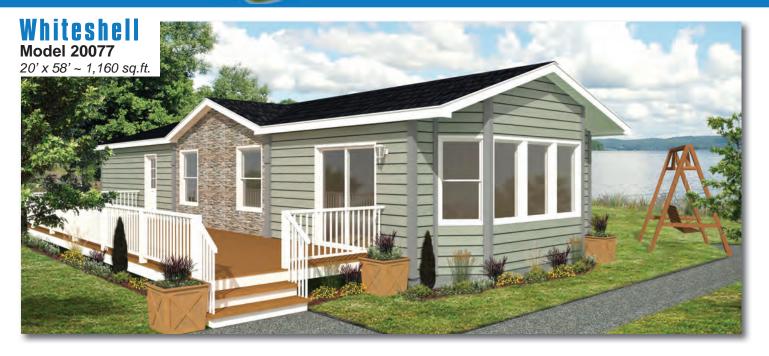

ows.



#### Okanagan Model 14073

14' x 52' ~ 728 sq.ft. (incl. covered porch)





## Chelan





Options shown in image: 9-Lite Front Door, Painted Smartboard Corners and Window Trim, Board & Batton.





### Columbia

**Model 16070** 

16' x 44' ~ 704 sq.ft.



## Athabasca

Model 16072

16' x 44' ~ 704 sq.ft.



# Whitefish

Model 16073

16' x 52' ~ 832 sq.ft. (incl. covered porch)



# Charlotte

Model 16132

16' x 48' ~ 768 sq.ft.





Options shown in image: 9-Lite Front & Rear Door, Shakes, Painted Smartboard Window Trim.





### Tahoe

Model 20070

20' x 44' ~ 880 sq.ft.



# Kootenay

Model 20072





## Ness

#### Model 20073





Options shown in image: 9-Lite Front & Rear Door, Board & Batton, Side Bay with Dormer.



#### Mara

#### Model 20076

20' x 52' ~ 1,040 sq.ft.







Note: rendering shown on coverpage

#### Laronge Model 20078





Options shown in image: 9-Lite Door, Shakes, Side Bay with Dormer, Trap Windows.



### Cowichan

Model 20133

20' x 56' ~ 1,120 sq.ft. (incl. covered porch)



# Lake House 22' Wide Homes



Options shown in image: 9-Lite Door, Board & Batten, Trap Windows, Painted Smartboard Window Trim, Stacked Stone, Dormer.



#### Kenosee Model 22077





## Waskesui

**Model 22079** 22' x 52' ~ 1,144 sq.ft.



# Capilano

22' x 60' ~ 1,320 sq.ft. (incl. covered porch)



#### Churchill

Model 22081

22' x 66' ~ 1,452 sq.ft. (incl. covered porch)





## STANDARD FEATURES & SPECIFICATIONS

|