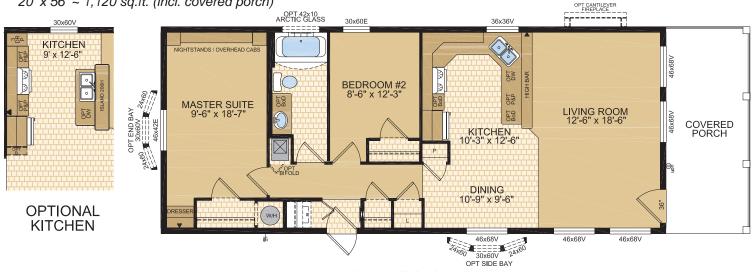

16070** 

16' x 44' ~ 704 sq.ft.



## Athabasca

Model 16072

16' x 44' ~ 704 sq.ft.



# Whitefish

Model 16073

16' x 52' ~ 832 sq.ft. (incl. covered porch)



# Charlotte

Model 16132

16' x 48' ~ 768 sq.ft.





Options shown in image: 9-Lite Front & Rear Door, Shakes, Painted Smartboard Window Trim.





### Tahoe

Model 20070

20' x 44' ~ 880 sq.ft.



# Kootenay

Model 20072





## Ness

#### Model 20073





Options shown in image: 9-Lite Front & Rear Door, Board & Batton, Side Bay with Dormer.



#### Mara

#### Model 20076

20' x 52' ~ 1,040 sq.ft.







Note: rendering shown on coverpage

#### Laronge Model 20078





Options shown in image: 9-Lite Door, Shakes, Side Bay with Dormer, Trap Windows.



### Cowichan

Model 20133

20' x 56' ~ 1,120 sq.ft. (incl. covered porch)



# Lake House 22' Wide Homes



Options shown in image: 9-Lite Door, Board & Batten, Trap Windows, Painted Smartboard Window Trim, Stacked Stone, Dormer.



#### Kenosee Model 22077





## Waskesui

**Model 22079** 22' x 52' ~ 1,144 sq.ft.



# Capilano

22' x 60' ~ 1,320 sq.ft. (incl. covered porch)



#### Churchill

Model 22081

22' x 66' ~ 1,452 sq.ft. (incl. covered porch)





## STANDARD FEATURES & SPECIFICATIONS

|