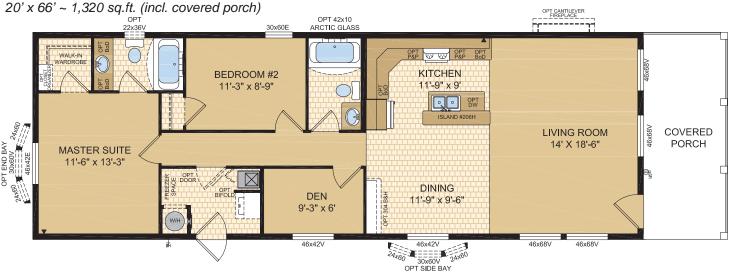

overed porch)





## Chelan





Options shown in image: 9-Lite Front Door, Painted Smartboard Corners and Window Trim, Board & Batton.





### Columbia

**Model 16070** 

16' x 44' ~ 704 sq.ft.



## Athabasca

Model 16072

16' x 44' ~ 704 sq.ft.



# Whitefish

Model 16073

16' x 52' ~ 832 sq.ft. (incl. covered porch)



# Charlotte

Model 16132

16' x 48' ~ 768 sq.ft.





Options shown in image: 9-Lite Front & Rear Door, Shakes, Painted Smartboard Window Trim.





### Tahoe

Model 20070

20' x 44' ~ 880 sq.ft.



# Kootenay

Model 20072





## Ness

#### Model 20073





Options shown in image: 9-Lite Front & Rear Door, Board & Batton, Side Bay with Dormer.



#### Mara

#### Model 20076

20' x 52' ~ 1,040 sq.ft.







Note: rendering shown on coverpage

#### Laronge Model 20078





Options shown in image: 9-Lite Door, Shakes, Side Bay with Dormer, Trap Windows.



### Cowichan

Model 20133

20' x 56' ~ 1,120 sq.ft. (incl. covered porch)



# Lake House 22' Wide Homes



Options shown in image: 9-Lite Door, Board & Batten, Trap Windows, Painted Smartboard Window Trim, Stacked Stone, Dormer.



#### Kenosee Model 22077





## Waskesui

**Model 22079** 22' x 52' ~ 1,144 sq.ft.



# Capilano

22' x 60' ~ 1,320 sq.ft. (incl. covered porch)



#### Churchill

Model 22081

22' x 66' ~ 1,452 sq.ft. (incl. covered porch)





## STANDARD FEATURES & SPECIFICATIONS

|