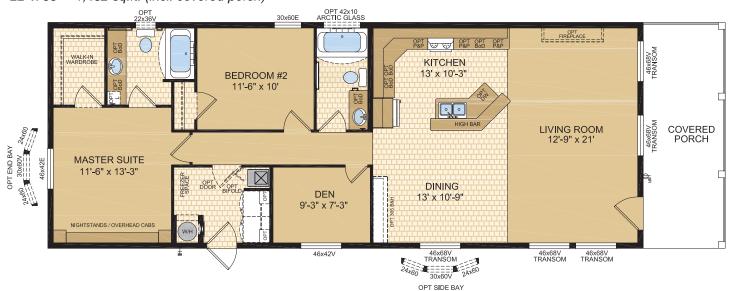

72





## Ness

#### Model 20073





Options shown in image: 9-Lite Front & Rear Door, Board & Batton, Side Bay with Dormer.



#### Mara

#### Model 20076

20' x 52' ~ 1,040 sq.ft.







Note: rendering shown on coverpage

#### Laronge Model 20078





Options shown in image: 9-Lite Door, Shakes, Side Bay with Dormer, Trap Windows.



### Cowichan

Model 20133

20' x 56' ~ 1,120 sq.ft. (incl. covered porch)



# Lake House 22' Wide Homes



Options shown in image: 9-Lite Door, Board & Batten, Trap Windows, Painted Smartboard Window Trim, Stacked Stone, Dormer.



#### Kenosee Model 22077





## Waskesui

**Model 22079** 22' x 52' ~ 1,144 sq.ft.



# Capilano

22' x 60' ~ 1,320 sq.ft. (incl. covered porch)



#### Churchill

Model 22081

22' x 66' ~ 1,452 sq.ft. (incl. covered porch)





## STANDARD FEATURES & SPECIFICATIONS

|