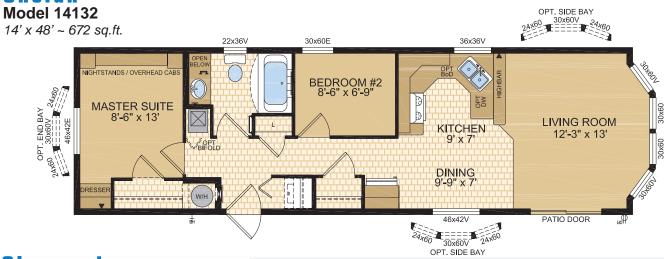

# Charlotte

Model 16132

16' x 48' ~ 768 sq.ft.

Options shown in image: 9-Lite Front & Rear Door, Shakes, Painted Smartboard Window Trim.