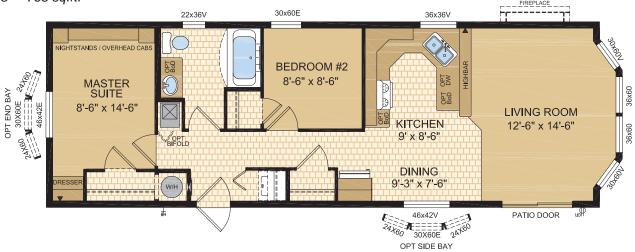

www.modulinemedicinehat.ca



Options shown in image: 9-Lite Front Door, Painted Smartboard Corners and Window Trim, Board & Batton, Trap Windows.



#### Okanagan Model 14073

14' x 52' ~ 728 sq.ft. (incl. covered porch)





## Chelan





Options shown in image: 9-Lite Front Door, Painted Smartboard Corners and Window Trim, Board & Batton.





### Columbia

**Model 16070** 

16' x 44' ~ 704 sq.ft.



## Athabasca

Model 16072

16' x 44' ~ 704 sq.ft.



# Whitefish

Model 16073

16' x 52' ~ 832 sq.ft. (incl. covered porch)



# Charlotte

Model 16132

16' x 48' ~ 768 sq.ft.





Options shown in image: 9-Lite Front & Rear Door, Shakes, Painted Smartboard Window Trim.





### Tahoe

Model 20070

20' x 44' ~ 880 sq.ft.



# Kootenay

Model 20072





## Ness

#### Model 20073





Options shown in image: 9-Lite Front & Rear Door, Board & Batton, Side Bay with Dormer.



#### Mara

#### Model 20076

20' x 52' ~ 1,040 sq.ft.







Note: rendering shown on coverpage

#### Laronge Model 20078





Options shown in image: 9-Lite Door, Shakes, Side Bay with Dormer, Trap Windows.



### Cowichan

Model 20133

20' x 56' ~ 1,120 sq.ft. (incl. covered porch)



# Lake House 22' Wide Homes



Options shown in image: 9-Lite Door, Board & Batten, Trap Windows, Painted Smartboard Window Trim, Stacked Stone, Dormer.



#### Kenosee Model 22077





## Waskesui

**Model 22079