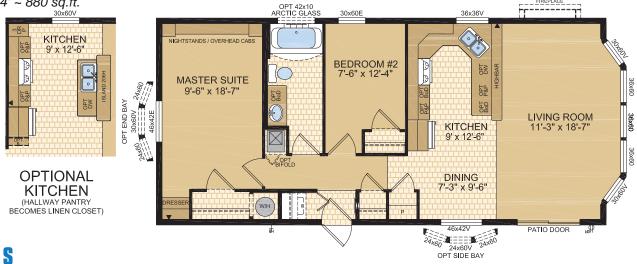

www.modulinemedicinehat.ca



Options shown in image: 9-Lite Front Door, Painted Smartboard Corners and Window Trim, Board & Batton, Trap Windows.



#### Okanagan Model 14073

14' x 52' ~ 728 sq.ft. (incl. covered porch)





## Chelan





Options shown in image: 9-Lite Front Door, Painted Smartboard Corners and Window Trim, Board & Batton.





### Columbia

**Model 16070** 

16' x 44' ~ 704 sq.ft.



## Athabasca

Model 16072

16' x 44' ~ 704 sq.ft.



# Whitefish

Model 16073

16' x 52' ~ 832 sq.ft. (incl. covered porch)



# Charlotte

Model 16132

16' x 48' ~ 768 sq.ft.





Options shown in image: 9-Lite Front & Rear Door, Shakes, Painted Smartboard Window Trim.





### Tahoe

Model 20070

20' x 44' ~ 880 sq.ft.



# Kootenay

Model 20072





## Ness

#### Model 20073





Options shown in image: 9-Lite Front & Rear Door, Board & Batton, Side Bay with Dormer.



#### Mara

#### Model 20076

20' x 52' ~ 1,040 sq.ft.







Note: rendering shown on coverpage

#### Laronge Model 20078





Options shown in image: 9-Lite Door, Shakes, Side Bay with Dormer, Trap Windows.



### Cowichan

Model 20133

20' x 56' ~ 1,120 sq.ft. (incl. covered porch)



# Lake House 22' Wide Homes



Options shown in image: 9-Lite Door, Board & Batten, Trap Windows, Painted Smartboard Window Trim, Stacked Stone, Dormer.



#### Kenosee Model 22077





## Waskesui

**Model 22079** 22' x 52' ~ 1,144 sq.ft.



# Capilano

22' x 60' ~ 1,320 sq.ft. (incl. covered porch)



#### Churchill

Model 22081

22' x 66' ~ 1,452 sq.ft. (incl. covered porch)





##