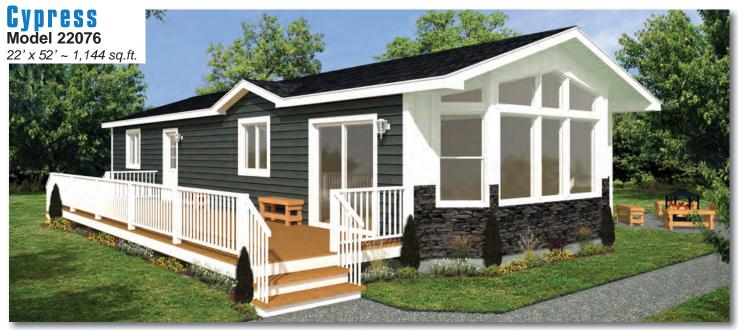

t.



## Athabasca

Model 16072

16' x 44' ~ 704 sq.ft.



# Whitefish

Model 16073

16' x 52' ~ 832 sq.ft. (incl. covered porch)



# Charlotte

Model 16132

16' x 48' ~ 768 sq.ft.





Options shown in image: 9-Lite Front & Rear Door, Shakes, Painted Smartboard Window Trim.





### Tahoe

Model 20070

20' x 44' ~ 880 sq.ft.



# Kootenay

Model 20072





## Ness

#### Model 20073





Options shown in image: 9-Lite Front & Rear Door, Board & Batton, Side Bay with Dormer.



#### Mara

#### Model 20076

20' x 52' ~ 1,040 sq.ft.







Note: rendering shown on coverpage

#### Laronge Model 20078





Options shown in image: 9-Lite Door, Shakes, Side Bay with Dormer, Trap Windows.



### Cowichan

Model 20133

20' x 56' ~ 1,120 sq.ft. (incl. covered porch)



# Lake House 22' Wide Homes



Options shown in image: 9-Lite Door, Board & Batten, Trap Windows, Painted Smartboard Window Trim, Stacked Stone, Dormer.



#### Kenosee Model 22077





## Waskesui

**Model 22079** 22' x 52' ~ 1,144 sq.ft.



# Capilano

22' x 60' ~ 1,320 sq.ft. (incl. covered porch)



#### Churchill

Model 22081

22' x 66' ~ 1,452 sq.ft. (incl. covered porch)





## STANDARD FEATURES & SPECIFICATIONS

|