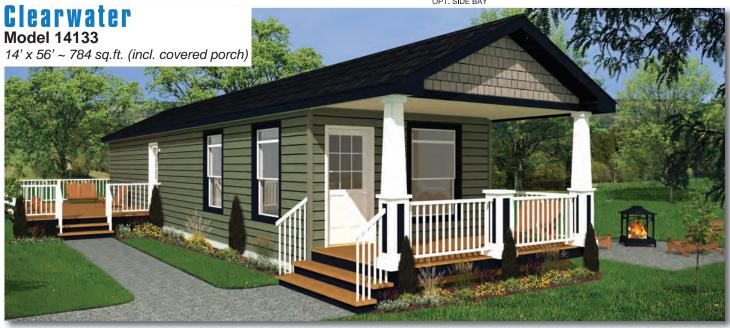

# Charlotte

Model 16132

16' x 48' ~ 768 sq.ft.

Options shown in image: 9-Lite Front & Rear Door, Shakes, Painted Smartboard Window Trim.