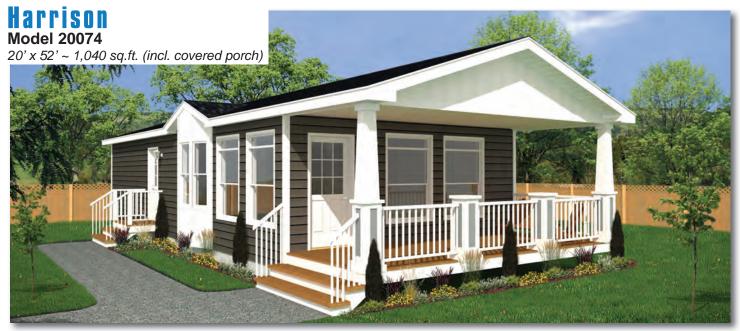

www.modulinemedicinehat.ca



Options shown in image: 9-Lite Front Door, Painted Smartboard Corners and Window Trim, Board & Batton, Trap Windows.



#### Okanagan Model 14073

14' x 52' ~ 728 sq.ft. (incl. covered porch)





## Chelan





Options shown in image: 9-Lite Front Door, Painted Smartboard Corners and Window Trim, Board & Batton.





### Columbia

**Model 16070** 

16' x 44' ~ 704 sq.ft.



## Athabasca

Model 16072

16' x 44' ~ 704 sq.ft.



# Whitefish

Model 16073

16' x 52' ~ 832 sq.ft. (incl. covered porch)



# Charlotte

Model 16132

16' x 48' ~ 768 sq.ft.





Options shown in image: 9-Lite Front & Rear Door, Shakes, Painted Smartboard Window Trim.





### Tahoe

Model 20070

20' x 44' ~ 880 sq.ft.



# Kootenay

Model 20072





## Ness

#### Model 20073





Options shown in image: 9-Lite Front & Rear Door, Board & Batton, Side Bay with Dormer.



#### Mara

#### Model 20076

20' x 52' ~ 1,040 sq.ft.







Note: rendering shown on coverpage

#### Laronge Model 20078





Options shown in image: 9-Lite Door, Shakes, Side Bay with Dormer, Trap Windows.



### Cowichan

Model 20133

20' x 56' ~ 1,120 sq.ft. (incl. covered porch)



# Lake House 22' Wide Homes



Options shown in image: 9-Lite Door, Board & Batten, Trap Windows, Painted Smartboard Window Trim, Stacked Stone, Dormer.



#### Kenosee Model 22077





## Waskesui

**Model 22079** 22' x 52' ~ 1,144 sq.ft.



# Capilano

22' x 60' ~ 1,320 sq.ft. (incl. covered porch)



#### Churchill

Model 22081

22' x 66' ~ 1,452 sq.ft. (incl. covered porch)





## STANDARD FEATURES & SPECIFICAT