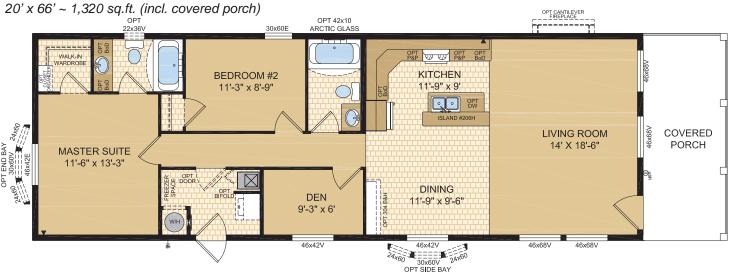

#### Capilano Model 22080

22' x 60' ~ 1,320 sq.ft. (incl. covered porch)

Options shown in image: 9-Lite Front & Rear Door, Shakes, Painted Smartboard Window & Door Trim, Timberline Eave.