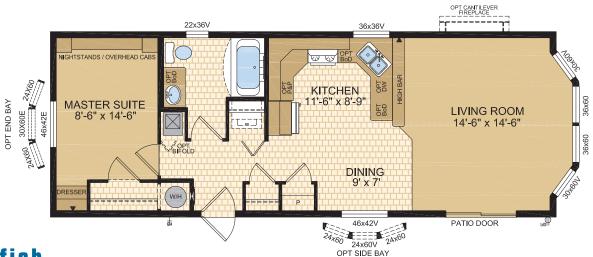

**MODULINEMEDICINEHAT.COM** 



Options shown in image: 9-Lite Front Door, Painted Smartboard Corners and Window Trim, Board & Batton, Trap Windows.



### Okanagan Model 14073

14' x 52' ~ 728 sq.ft. (incl. covered porch)



## Chelan

Model 14132 14' x 48' ~ 672 sq.ft.





Options shown in image: 9-Lite Front Door, Painted Smartboard Corners and Window Trim, Board & Batton.





Options shown in image: Patio Door on Front, 9-Lite Rear Door, Board & Batton, Painted Smartboard Window & Door Trim, Trap Windows.



## Whitefish

Model 16073

16' x 52' ~ 832 sq.ft. (incl. covered porch)



## Charlotte

Model 16132

16' x 48' ~ 768 sq.ft.





Options shown in image: 9-Lite Front & Rear Door, Shakes, Painted Smartboard Window Trim.





## Tahoe

Model 20070

20' x 44' ~ 880 sq.ft.



## Ness

#### Model 20073



#### Mara Model 20076

20' x 52' ~ 1,040 sq.ft.







#### Laronge Model 20078





Options shown in image: 9-Lite Door, Shakes, Side Bay with Dormer, Trap Windows.



### Cowichan Model 20133

20' x 56' ~ 1,120 sq.ft. (incl. covered porch)





Options shown in image: 9-Lite Door, Board & Batten, Trap Windows, Painted Smartboard Window Trim, Stacked Stone, Dormer.



### Kenosee

Model 22077



#### Capilano Model 22080

22' x 60' ~ 1,320 sq.ft. (incl. covered porch)





Options shown in