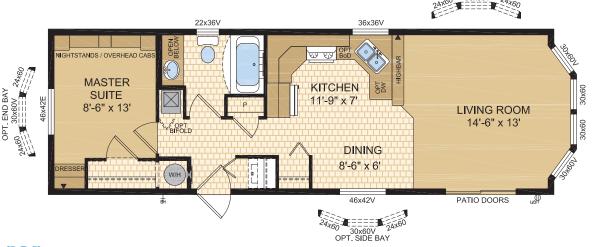

**MODULINEMEDICINEHAT.COM** 



Options shown in image: 9-Lite Front Door, Painted Smartboard Corners and Window Trim, Board & Batton, Trap Windows.



### Okanagan Model 14073

14' x 52' ~ 728 sq.ft. (incl. covered porch)



## Chelan

Model 14132 14' x 48' ~ 672 sq.ft.





Options shown in image: 9-Lite Front Door, Painted Smartboard Corners and Window Trim, Board & Batton.





Options shown in image: Patio Door on Front, 9-Lite Rear Door, Board & Batton, Painted Smartboard Window & Door Trim, Trap Windows.



## Whitefish

Model 16073

16' x 52' ~ 832 sq.ft. (incl. covered porch)



## Charlotte

Model 16132

16' x 48' ~ 768 sq.ft.





Options shown in image: 9-Lite Front & Rear Door, Shakes, Painted Smartboard Window Trim.





## Tahoe

Model 20070

20' x 44' ~ 880 sq.ft.



## Ness

#### Model 20073



#### Mara Model 20076

20' x 52' ~ 1,040 sq.ft.







#### Laronge Model 20078





Options shown in image: 9-Lite Door, Shake