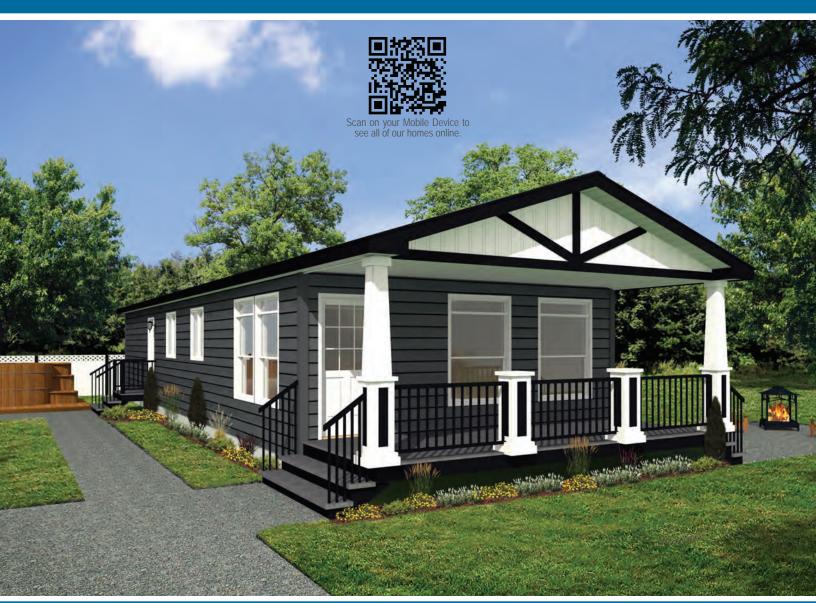

**MODULINEMEDICINEHAT.COM** 



Options shown in image: 9-Lite Front Door, Painted Smartboard Corners and Window Trim, Board & Batton, Trap Windows.



### Okanagan Model 14073

14' x 52' ~ 728 sq.ft. (incl. covered porch)



## Chelan

Model 14132 14' x 48' ~ 672 sq.ft.





Options shown in image: 9-Lite Front Door, Painted Smartboard Corners and Window Trim, Board & Batton.





Options shown in image: Patio Door on Front, 9-Lite Rear Door, Board & Batton, Painted Smartboard Window & Door Trim, Trap Windows.



## Whitefish

Model 16073

16' x 52' ~ 832 sq.ft. (incl. covered porch)



## Charlotte

Model 16132

16' x 48' ~ 768 sq.ft.





Options shown in image: 9-Lite Front & Rear Door, Shakes, Painted Smartboard Window Trim.





## Tahoe

Model 20070

20' x 44' ~ 880 sq.ft.



##