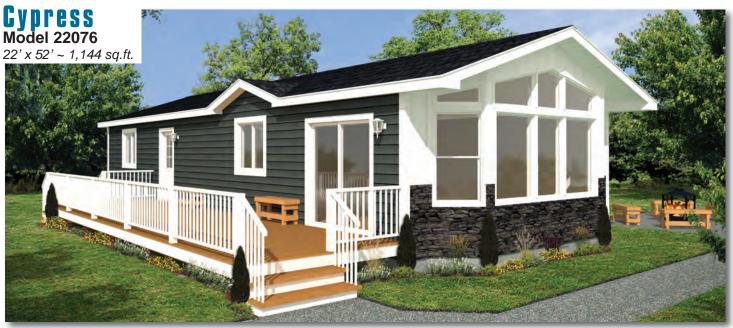

ft.





Options shown in image: 9-Lite Front Door, Painted Smartboard Corners and Window Trim, Board & Batton.





Options shown in image: Patio Door on Front, 9-Lite Rear Door, Board & Batton, Painted Smartboard Window & Door Trim, Trap Windows.



## Whitefish

Model 16073

16' x 52' ~ 832 sq.ft. (incl. covered porch)



## Charlotte

Model 16132

16' x 48' ~ 768 sq.ft.





Options shown in image: 9-Lite Front & Rear Door, Shakes, Painted Smartboard Window Trim.





## Tahoe

Model 20070

20' x 44' ~ 880 sq.ft.



## Ness

#### Model 20073



#### Mara Model 20076

20' x 52' ~ 1,040 sq.ft.







#### Laronge Model 20078





Options shown in image: 9-Lite Door, Shakes, Side Bay with Dormer, Trap Windows.



### Cowichan Model 20133

20' x 56' ~ 1,120 sq.ft. (incl. covered porch)





Options shown in image: 9-Lite Door, Board & Batten, Trap Windows, Painted Smartboard Window Trim, Stacked Stone, Dormer.



### Kenosee

Model 22077



#### Capilano Model 22080

22' x 60' ~ 1,320 sq.ft. (incl. covered porch)





Options shown in image: 9-Lite Front & Rear Door, Shakes, Painted Smartboard Window & Door Trim, Timberline Eave.



## STANDARD FEATURES & SPECIFICATIONS

| General Construction  |                                                   |  |
|-----------------------|---------------------------------------------------|--|
| Building Code         | A-277 Zone 7A*                                    |  |
| Snow Load             | Live load 42 psf (2.01 kPa)                       |  |
|                       | Ground snow load 72.6 psf (3.48 kPa)              |  |
| Ins