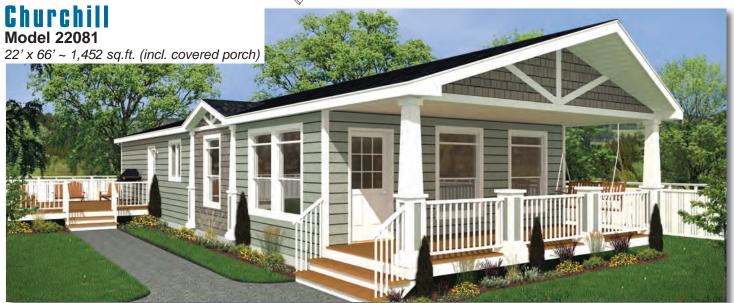

#### Capilano Model 22080

22' x 60' ~ 1,320 sq.ft. (incl. covered porch)

Options shown in image: 9-Lite Front & Rear Door, Shakes, Painted Smartboard Window & Door Trim, Timberline Eave.