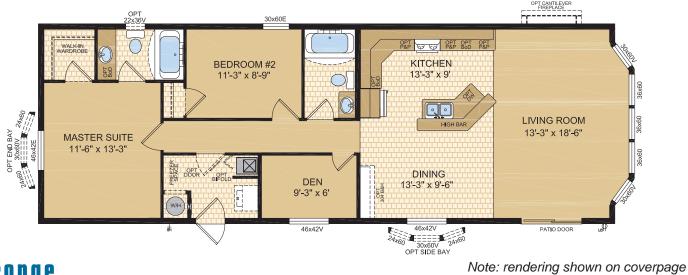

ainted Smartboard Corners and Window Trim, Board & Batton, Trap Windows.



### Okanagan Model 14073

14' x 52' ~ 728 sq.ft. (incl. covered porch)



## Chelan

Model 14132 14' x 48' ~ 672 sq.ft.





Options shown in image: 9-Lite Front Door, Painted Smartboard Corners and Window Trim, Board & Batton.





Options shown in image: Patio Door on Front, 9-Lite Rear Door, Board & Batton, Painted Smartboard Window & Door Trim, Trap Windows.



## Whitefish

Model 16073

16' x 52' ~ 832 sq.ft. (incl. covered porch)



## Charlotte

Model 16132

16' x 48' ~ 768 sq.ft.





Options shown in image: 9-Lite Front & Rear Door, Shakes, Painted Smartboard Window Trim.





## Tahoe

Model 20070

20' x 44' ~ 880 sq.ft.



## Ness

#### Model 20073



#### Mara Model 20076

20' x 52' ~ 1,040 sq.ft.







#### Laronge Model 20078





Options shown in image: 9-Lite Door, Shakes, Side Bay with Dormer, Trap Windows.



### Cowichan Model 20133

20' x 56' ~ 1,120 sq.ft. (incl. covered porch)





Options shown in image: 9-Lite Door, Board & Batten, Trap Windows, Painted Smartboard Window Trim, Stacked Stone, Dormer.



### Kenosee

Model 22077



#### Capilano Model 22080

22' x 60' ~ 1,320 sq.ft. (incl. covered porch)





Options shown in image: 9-Lite Front & Rear Door, Shakes, Painted Smartboard Window & Door Trim, Timberline Eave.



## STANDARD FEATURES & SPECIFICATIONS

| General Construction  |                                                   |  |
|-----------------------|---------------------------------------------------|--|
| Building Code         | A-277 Zone 7A*