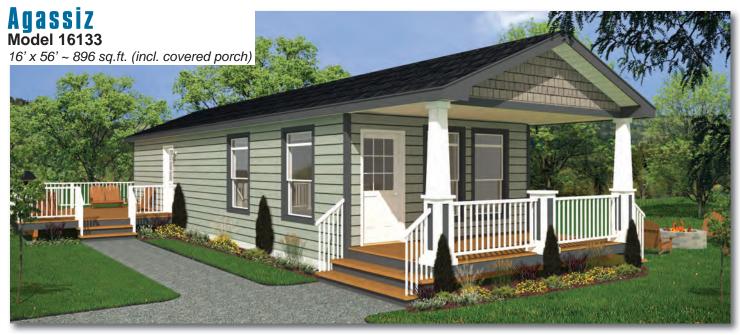

### Cowichan Model 20133

20' x 56' ~ 1,120 sq.ft. (incl. covered porch)

Options shown in image: 9-Lite Door, Board & Batten, Trap Windows, Painted Smartboard Window Trim, Stacked Stone, Dormer.