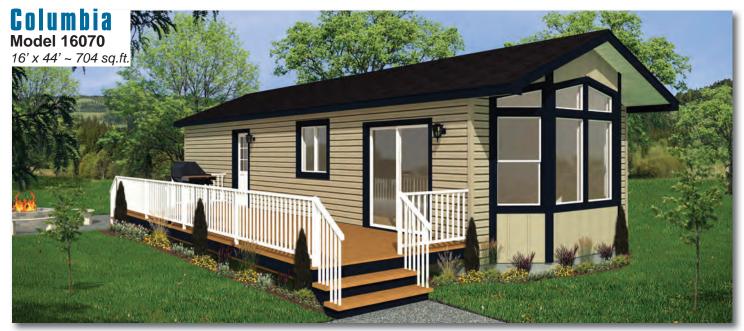

**MODULINEMEDICINEHAT.COM** 



Options shown in image: 9-Lite Front Door, Painted Smartboard Corners and Window Trim, Board & Batton, Trap Windows.



### Okanagan Model 14073

14' x 52' ~ 728 sq.ft. (incl. covered porch)



## Chelan

Model 14132 14' x 48' ~ 672 sq.ft.





Options shown in image: 9-Lite Front Door, Painted Smartboard Corners and Window Trim, Board & Batton.





Options shown in image: Patio Door on Front, 9-Lite Rear Door, Board & Batton, Painted Smartboard Window & Door Trim, Trap Windows.



## Whitefish

Model 16073

16' x 52' ~ 832 sq.ft. (incl. covered porch)



## Charlotte

Model 16132

16' x 48' ~ 768 sq.ft.





Options shown in image: 9-Lite Front & Rear Door, Shakes, Painted Smartboard Window Trim.





## Tahoe

Model 20070

20' x 44' ~ 880 sq.ft.



## Ness

#### Model 20073



#### Mara Model 20076

20' x 52' ~ 1,040 sq.ft.







#### Laronge Model 20078





Options shown in image: 9-Lite Door, Shakes, Side Bay with Dormer, Trap Windows.



### Cowichan Model 20133

20' x 56' ~ 1,120 sq.ft. (incl. covered porch)





Options shown in image: 9-Lite Door, Board & Batten, Trap Windows, Painted Smartboard Window Trim, Stacked Stone,