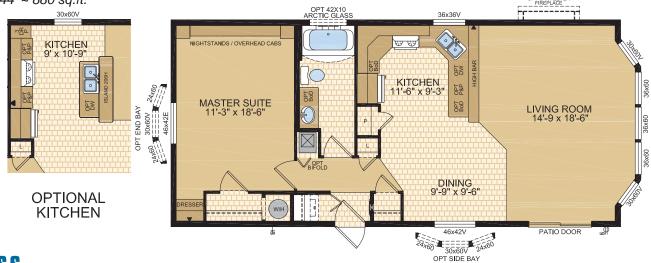

**MODULINEMEDICINEHAT.COM** 



Options shown in image: 9-Lite Front Door, Painted Smartboard Corners and Window Trim, Board & Batton, Trap Windows.



### Okanagan Model 14073

14' x 52' ~ 728 sq.ft. (incl. covered porch)



## Chelan

Model 14132 14' x 48' ~ 672 sq.ft.





Options shown in image: 9-Lite Front Door, Painted Smartboard Corners and Window Trim, Board & Batton.





Options shown in image: Patio Door on Front, 9-Lite Rear Door, Board & Batton, Painted Smartboard Window & Door Trim, Trap Windows.



## Whitefish

Model 16073

16' x 52' ~ 832 sq.ft. (incl. covered porch)



## Charlotte

Model 16132

16' x 48' ~ 768 sq.ft.





Options shown in image: 9-Lite Front & Rear Door, Shakes, Painted Smartboard Window Trim.





## Tahoe

Model 20070

20' x 44' ~ 880 sq.ft.



## Ness

#### Model 20073



#### Mara Model 20076

20' x 52' ~ 1,040 sq.ft.







#### Laronge Model 20078





Options shown in image: 9-Lite Door, Shakes, Side Bay with Dormer, Trap Windows.



### Cowichan Model 20133

20' x 56' ~ 1,120 sq.ft. (incl. covered porch)





Options shown in image: 9-Lite Door, Board & Batten, Trap Windows, Painted Smartboard Window Trim, Stacked Stone, Dormer.



### Kenosee

Model 22077



#### Capilano Model 22080

22' x 60' ~ 1,320 sq.ft. (incl. covered porch)





Options shown in image: 9-Lite Front & Rear Door, Shakes, Painted Smartboard Window & Door Trim, Timberline Eave.



## STANDARD FEATURES & SPECIFICATIONS

| General Construction  |                                                   |  |
|-----------------------|----------------------------