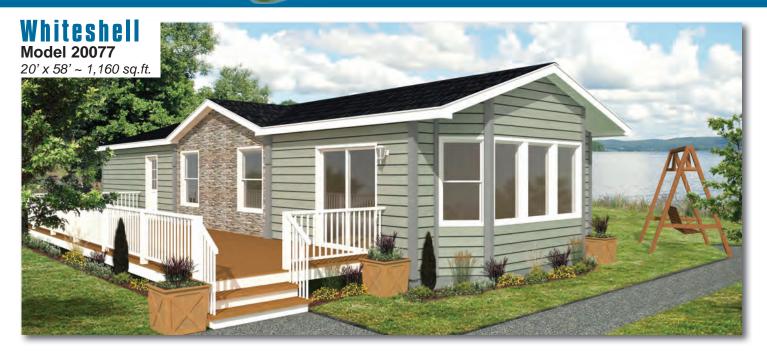

Painted Smartboard Corners and Window Trim, Board & Batton, Trap Windows.



### Okanagan Model 14073

14' x 52' ~ 728 sq.ft. (incl. covered porch)



## Chelan

Model 14132 14' x 48' ~ 672 sq.ft.





Options shown in image: 9-Lite Front Door, Painted Smartboard Corners and Window Trim, Board & Batton.





Options shown in image: Patio Door on Front, 9-Lite Rear Door, Board & Batton, Painted Smartboard Window & Door Trim, Trap Windows.



## Whitefish

Model 16073

16' x 52' ~ 832 sq.ft. (incl. covered porch)



## Charlotte

Model 16132

16' x 48' ~ 768 sq.ft.





Options shown in image: 9-Lite Front & Rear Door, Shakes, Painted Smartboard Window Trim.





## Tahoe

Model 20070

20' x 44' ~ 880 sq.ft.



## Ness

#### Model 20073



#### Mara Model 20076

20' x 52' ~ 1,040 sq.ft.







#### Laronge Model 20078





Options shown in image: 9-Lite Door, Shakes, Side Bay with Dormer, Trap Windows.



### Cowichan Model 20133

20' x 56' ~ 1,120 sq.ft. (incl. covered porch)





Options shown in image: 9-Lite Door, Board & Batten, Trap Windows, Painted Smartboard Window Trim, Stacked Stone, Dormer.



### Kenosee

Model 22077



#### Capilano Model 22080

22' x 60' ~ 1,320 sq.ft. (incl. covered porch)





Options shown in image: 9-Lite Front & Rear Door, Shakes, Painted Smartboard Window & Door Trim, Timberline Eave.



## STANDARD FEATURES & SPECIFICATIONS

| General Construction  |                                                   |  |
|-----------------------|---------------------------------------------------|--|
| Building Code         | A-277 Zone 7A*