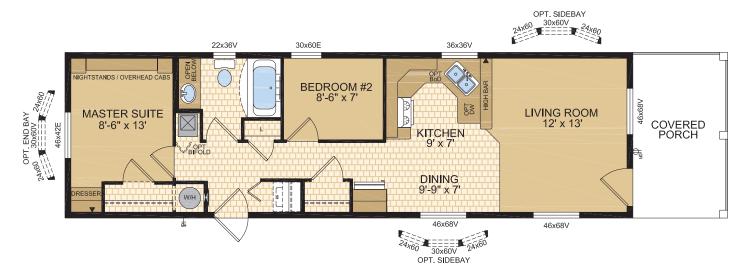

## Chelan

Model 14132 14' x 48' ~ 672 sq.ft.

Options shown in image: 9-Lite Front Door, Painted Smartboard Corners and Window Trim, Board & Batton.

Options shown in image: Patio Door on Front, 9-Lite Rear Door, Board & Batton, Painted Smartboard Window & Door Trim, Trap Windows.