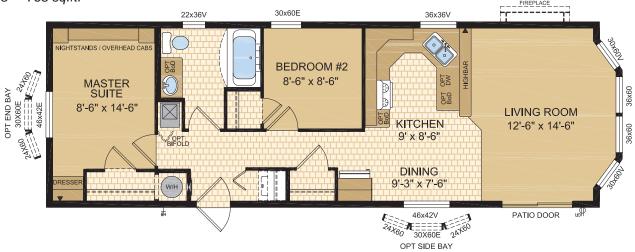

**MODULINEMEDICINEHAT.COM** 



Options shown in image: 9-Lite Front Door, Painted Smartboard Corners and Window Trim, Board & Batton, Trap Windows.



### Okanagan Model 14073

14' x 52' ~ 728 sq.ft. (incl. covered porch)



## Chelan

Model 14132 14' x 48' ~ 672 sq.ft.





Options shown in image: 9-Lite Front Door, Painted Smartboard Corners and Window Trim, Board & Batton.





Options shown in image: Patio Door on Front, 9-Lite Rear Door, Board & Batton, Painted Smartboard Window & Door Trim, Trap Windows.



## Whitefish

Model 16073

16' x 52' ~ 832 sq.ft. (incl. covered porch)



## Charlotte

Model 16132

16' x 48' ~ 768 sq.ft.





Options shown in image: 9-Lite Front & Rear Door, Shakes, Painted Smartboard Window Trim.





## Tahoe

Model 20070

20' x 44' ~ 880 sq.ft.



## Ness

#### Model 20073



#### Mara Model 20076

20' x 52' ~ 1,040 sq.ft.







#### Laronge Model 20078





Options shown in image: 9-Lite Door, Shakes, Side Bay with Dormer, Trap Windows.



### Cowichan Model 20133

20' x 56' ~ 1,120 sq.ft. (incl. covered porch)





Options shown in image: 9-Lite Door, Board & Batten, Trap Windows, Painted Smartboard Window Trim, Stacked Stone, Dormer.



### Kenosee

Model 22077



#### Capilano Model 22080

22' x 60' ~ 1,320 sq.ft. (incl. covered porch)





Options shown in image: 9-Lite Front & Rear Door, Shakes, Painted Smartboard Window & Door Trim, Timberline Eave.



## STANDARD FEATURES & SPEC