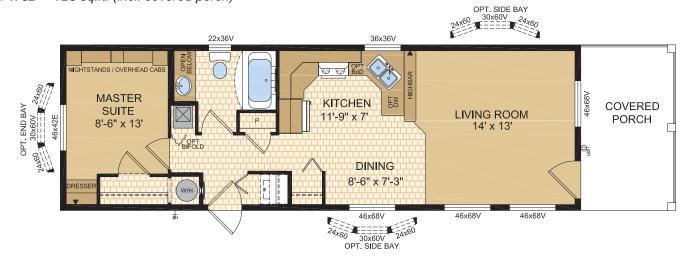

**MODULINEMEDICINEHAT.COM** 



Options shown in image: 9-Lite Front Door, Painted Smartboard Corners and Window Trim, Board & Batton, Trap Windows.



### Okanagan Model 14073

14' x 52' ~ 728 sq.ft. (incl. covered porch)



## Chelan

Model 14132 14' x 48' ~ 672 sq.ft.





Options shown in image: 9-Lite Front Door, Painted Smartboard Corners and Window Trim, Board & Batton.





Options shown in image: Patio Door on Front, 9-Lite Rear Door, Board & Batton, Painted Smartboard Window & Door Trim, Trap Windows.



## Whitefish

Model 16073

16' x 52' ~ 832 sq.ft. (incl. covered porch)



## Charlotte

Model 16132

16' x 48' ~ 768 sq.ft.





Options shown in image: 9-Lite Front & Rear Door, Shakes, Painted Smartboard Window Trim.





## Tahoe

Model 20070

20' x 44' ~ 880 sq.ft.



## Ness

#### Model 20073



#### Mara Model 20076

20' x 52' ~ 1,040 sq.ft.







#### Laronge Model 20078





Options shown in image: 9-Lite Door, Shakes, Side Bay with Dormer, Trap Windows.



### Cowichan Model 20133

20' x