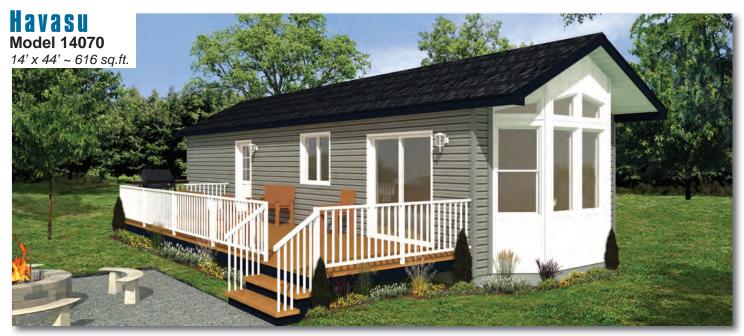

**MODULINEMEDICINEHAT.COM** 



Options shown in image: 9-Lite Front Door, Painted Smartboard Corners and Window Trim, Board & Batton, Trap Windows.



### Okanagan Model 14073

14' x 52' ~ 728 sq.ft. (incl. covered porch)



## Chelan

Model 14132 14' x 48' ~ 672 sq.ft.





Options shown in image: 9-Lite Front Door, Painted Smartboard Corners and Window Trim, Board & Batton.





Options shown in image: Patio Door on Front, 9-Lite Rear Door, Board & Batton, Painted Smartboard Window & Door Trim, Trap Windows.



## Whitefish

Model 16073

16' x 52' ~ 832 sq.ft. (incl. covered porch)



## Charlotte

Model 16132

16' x 48' ~ 768 sq.ft.





Options shown in image: 9-Lite Front & Rear Door, Shakes, Painted Smartboard Window Trim.





## Tahoe

Model 20070

20' x 44' ~ 880 sq.ft.



## Ness

#### Model 20073



#### Ma