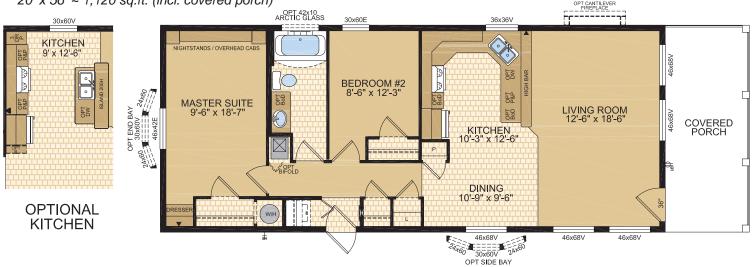

### Cowichan Model 20133

20' x 56' ~ 1,120 sq.ft. (incl. covered porch)

Options shown in image: 9-Lite Door, Board & Batten, Trap Windows, Painted Smartboard Window Trim, Stacked Stone, Dormer.