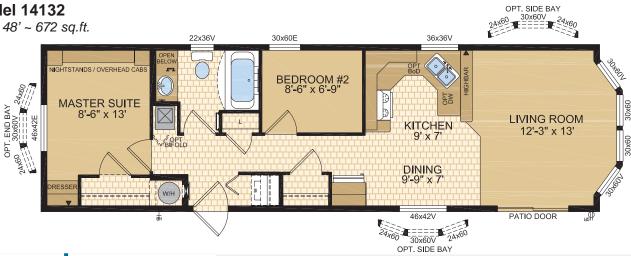

## Chelan

Model 14132 14' x 48' ~ 672 sq.ft.

Options shown in image: 9-Lite Front Door, Painted Smartboard Corners and Window Trim, Board & Batton.

Options shown in image: Patio Door on Front, 9-Lite Rear Door, Board & Batton, Painted Smartboard Window & Door Trim, Trap Windows.