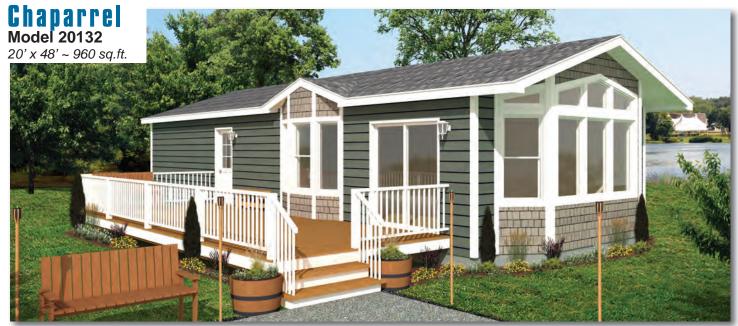

Window Trim, Board & Batton, Trap Windows.



### Okanagan Model 14073

14' x 52' ~ 728 sq.ft. (incl. covered porch)



## Chelan

Model 14132 14' x 48' ~ 672 sq.ft.





Options shown in image: 9-Lite Front Door, Painted Smartboard Corners and Window Trim, Board & Batton.





Options shown in image: Patio Door on Front, 9-Lite Rear Door, Board & Batton, Painted Smartboard Window & Door Trim, Trap Windows.



## Whitefish

Model 16073

16' x 52' ~ 832 sq.ft. (incl. covered porch)



## Charlotte

Model 16132

16' x 48' ~ 768 sq.ft.





Options shown in image: 9-Lite Front & Rear Door, Shakes, Painted Smartboard Window Trim.





## Tahoe

Model 20070

20' x 44' ~ 880 sq.ft.



## Ness

#### Model 20073



#### Mara Model 20076

20' x 52' ~ 1,040 sq.ft.







#### Laronge Model 20078





Options shown in image: 9-Lite Door, Shakes, Side Bay with Dormer, Trap Windows.



### Cowichan Model 20133

20' x 56' ~ 1,120 sq.ft. (incl. covered porch)





Options shown in image: 9-Lite Door, Board & Batten, Trap Windows, Painted Smartboard Window Trim, Stacked Stone, Dormer.



### Kenosee

Model 22077



#### Capilano Model 22080

22' x 60' ~ 1,320 sq.ft. (incl. covered porch)





Options shown in image: 9-Lite Front & Rear Door, Shakes, Painted Smartboard Window & Door Trim, Timberline Eave.



## STANDARD FEATURES & SPECIFICATIONS

| General Construction  |                                                   |  |
|-----------------------|---------------------------------------------------|--|
| Building Code         | A-277 Zone 7A*                                    |  |
| Sno