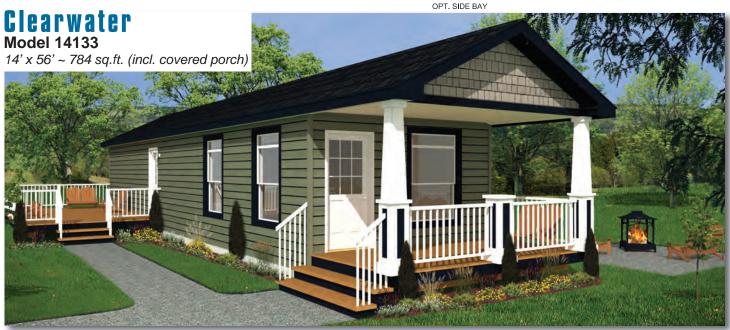

## Chelan

Model 14132 14' x 48' ~ 672 sq.ft.

Options shown in image: 9-Lite Front Door, Painted Smartboard Corners and Window Trim, Board & Batton.

Options shown in image: Patio Door on Front, 9-Lite Rear Door, Board & Batton, Painted Smartboard Window & Door Trim, Trap Windows.