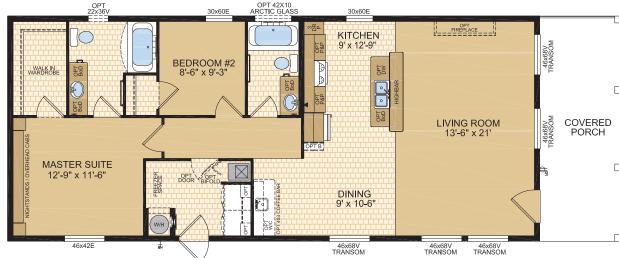

#### Capilano Model 22080

22' x 60' ~ 1,320 sq.ft. (incl. covered porch)

Options shown in image: 9-Lite Front & Rear Door, Shakes, Painted Smartboard Window & Door Trim, Timberline Eave.