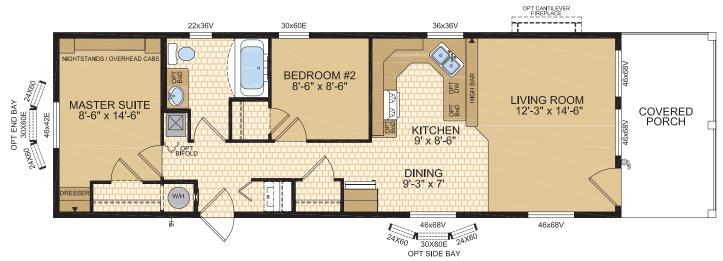

**MODULINEMEDICINEHAT.COM** 



Options shown in image: 9-Lite Front Door, Painted Smartboard Corners and Window Trim, Board & Batton, Trap Windows.



### Okanagan Model 14073

14' x 52' ~ 728 sq.ft. (incl. covered porch)



## Chelan

Model 14132 14' x 48' ~ 672 sq.ft.





Options shown in image: 9-Lite Front Door, Painted Smartboard Corners and Window Trim, Board & Batton.





Options shown in image: Patio Door on Front, 9-Lite Rear Door, Board & Batton, Painted Smartboard Window & Door Trim, Trap Windows.



## Whitefish

Model 16073

16' x 52' ~ 832 sq.ft. (incl. covered porch)



## Charlotte

Model 16132

16' x 48' ~ 768 sq.ft.





Options shown in image: 9-Lite Front & Rear Door, Shakes, Painted Smartboard Window Trim.





## Tahoe

Model 20070

20' x 44' ~ 880 sq.ft.



## Ness

#### Model 20073



#### Mara Model 20076

20' x 52' ~ 1,040 sq.ft.







#### Laronge Model 20078





Options shown in image: 9-Lite Door, Shakes, Side Bay with Dormer, Trap Windows.



### Cowichan Model 20133

20' x 56' ~ 1,120 sq.ft. (incl. covered porch)





Options shown in image: 9-Lite Door, Board & Batten, Trap Windows, Painted Smartboard Window Trim, Stacked Stone, Dormer.



### Kenosee

Model 22077



#### Capilano Model 22080

22' x 60' ~ 1,320 sq.ft. (incl. covered porch)





Options shown in image: 9-Lite Front & Rear Door, Shakes, Painted Smartboard Window & Door Trim, Timberline Eave.



## STANDARD FEATURES & SPECIFICATIONS

| General Construction  |                                                   |  |
|-