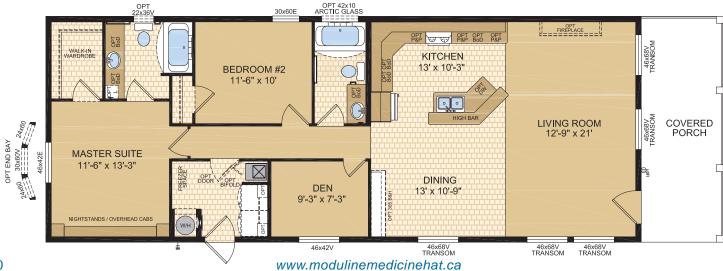

#### Capilano Model 22080

22' x 60' ~ 1,320 sq.ft. (incl. covered porch)

Options shown in image: 9-Lite Front & Rear Door, Shakes, Painted Smartboard Window & Door Trim, Timberline Eave.