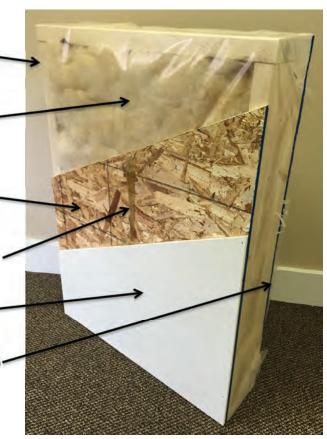

# **Exterior Wall Construction**Best Standard in the Housing Industry!

2"X6" EXTERIOR WALLS CONSTRUCTED (
@ 24" O/C TO MAXIMIZE ENERGY
EFFICIENCY

R22 INSULATION WITH 6 MIL POLY (ZONES 6 TO 8 UNDER 9.36 ENERGY CODE)

3/8" STRUCTURAL INTERIOR OSB FOR THE STRONGEST WALL IN THE INDUSTRY

ALPHA GLUE TO MAXIMIZE STRENGTH AND MAINTAIN HOMES INTEGRITY

1/2" VINYL COVERED GYPROC FASTENED OSB USING ALPHA GLUE SYSTEM

3/8" STRUCTURAL EXTERIOR OSB FASTENED.
TO STUDS WITH SHEATHING STAPLES