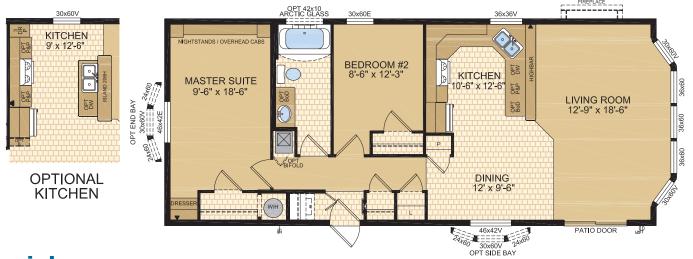

### Cowichan Model 20133

20' x 56' ~ 1,120 sq.ft. (incl. covered porch)

Options shown in image: 9-Lite Door, Board & Batten, Trap Windows, Painted Smartboard Window Trim, Stacked Stone, Dormer.