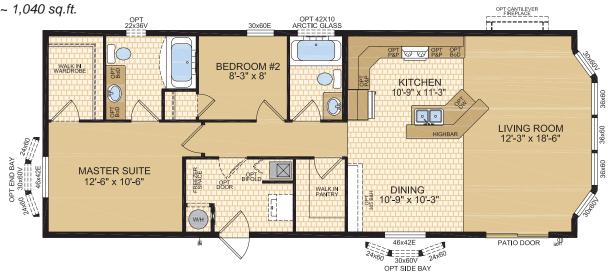

#### Laronge Model 20078

Options shown in image: 9-Lite Door, Shakes, Side Bay with Dormer, Trap Windows.