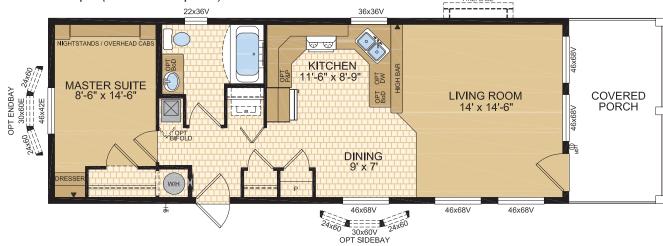

**MODULINEMEDICINEHAT.COM** 



Options shown in image: 9-Lite Front Door, Painted Smartboard Corners and Window Trim, Board & Batton, Trap Windows.



### Okanagan Model 14073

14' x 52' ~ 728 sq.ft. (incl. covered porch)



## Chelan

Model 14132 14' x 48' ~ 672 sq.ft.





Options shown in image: 9-Lite Front Door, Painted Smartboard Corners and Window Trim, Board & Batton.





Options shown in image: Patio Door on Front, 9-Lite Rear Door, Board & Batton, Painted Smartboard Window & Door Trim, Trap Windows.



## Whitefish

Model 16073

16' x 52' ~ 832 sq.ft. (incl. covered porch)



## Charlotte

Model 16132

16' x 48' ~ 768 sq.ft.





Options shown in image: 9-Lite Front & Rear Door, Shakes, Painted Smartboard Window Trim.





## Tahoe

Model 20070

20' x 44' ~ 880 sq.ft.



## Ness

#### Model 20073



#### Mara Model 20076

20' x 52' ~ 1,040 sq.ft.







#### Laronge Model 20078





Options shown in image: 9-Lite Door, Shakes, Side Bay with Dormer, Trap Windows.



### Cowichan Model 20133

20' x 56' ~ 1,120 sq.ft. (incl. covered porch)





Options shown in image: 9-Lite Door, Board & Batten, Trap Windows, Painted Smartboard Window Trim, Stacked Stone, Dormer.



### Kenosee

Model 22077



#### Capilano Model 22080

22' x 60' ~ 1,320 sq.ft. (incl. covered porch)





Options shown in image: 9-Lite Front & Rear Door, Shakes, Painted Smartboard Window & Door