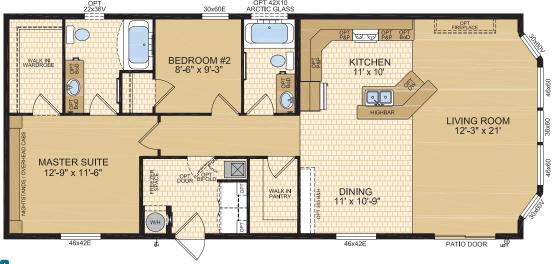

shown in image: Patio Door on Front, 9-Lite Rear Door, Board & Batton, Painted Smartboard Window & Door Trim, Trap Windows.



## Whitefish

Model 16073

16' x 52' ~ 832 sq.ft. (incl. covered porch)



## Charlotte

Model 16132

16' x 48' ~ 768 sq.ft.





Options shown in image: 9-Lite Front & Rear Door, Shakes, Painted Smartboard Window Trim.





## Tahoe

Model 20070

20' x 44' ~ 880 sq.ft.



## Ness

#### Model 20073



#### Mara Model 20076

20' x 52' ~ 1,040 sq.ft.







#### Laronge Model 20078





Options shown in image: 9-Lite Door, Shakes, Side Bay with Dormer, Trap Windows.



### Cowichan Model 20133

20' x 56' ~ 1,120 sq.ft. (incl. covered porch)





Options shown in image: 9-Lite Door, Board & Batten, Trap Windows, Painted Smartboard Window Trim, Stacked Stone, Dormer.



### Kenosee

Model 22077



#### Capilano Model 22080

22' x 60' ~ 1,320 sq.ft. (incl. covered porch)





Options shown in image: 9-Lite Front & Rear Door, Shakes, Painted Smartboard Window & Door Trim, Timberline Eave.



## STANDARD FEATURES & SPECIFICATIONS

| General Construction  |                                                   |  |
|-----------------------|---------------------------------------------------|--|
| Building Code         | A-277 Zone 7A*                                    |  |
| Snow Load             | Live load 42 psf (2.01 kPa)                       |  |
|                       | Ground snow load 72.6 psf (3.48 kPa)              |  |
| Insulation R Values   | Floors R-48, Walls R-22 & Ceiling R-40 (min)      |  |
|                       | Meets zone 8 of the 9.3