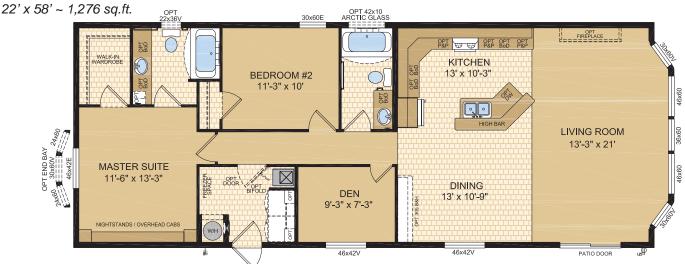

n Front, 9-Lite Rear Door, Board & Batton, Painted Smartboard Window & Door Trim, Trap Windows.



## Whitefish

Model 16073

16' x 52' ~ 832 sq.ft. (incl. covered porch)



## Charlotte

Model 16132

16' x 48' ~ 768 sq.ft.





Options shown in image: 9-Lite Front & Rear Door, Shakes, Painted Smartboard Window Trim.





## Tahoe

Model 20070

20' x 44' ~ 880 sq.ft.



## Ness

#### Model 20073



#### Mara Model 20076

20' x 52' ~ 1,040 sq.ft.







#### Laronge Model 20078





Options shown in image: 9-Lite Door, Shakes, Side Bay with Dormer, Trap Windows.



### Cowichan Model 20133

20' x 56' ~ 1,120 sq.ft. (incl. covered porch)





Options shown in image: 9-Lite Door, Board & Batten, Trap Windows, Painted Smartboard Window Trim, Stacked Stone, Dormer.



### Kenosee

Model 22077



#### Capilano Model 22080

22' x 60' ~ 1,320 sq.ft. (incl. covered porch)





Options shown in image: 9-Lite Front & Rear Door, Shakes, Painted Smartboard Window & Door Trim, Timberline Eave.



## STANDARD FEATURES & SPECIFICATIONS

| General Construction  |                                                   |  |
|-----------------------|---------------------------------------------------|--|
| Building Code         | A-277 Zone 7A*                                    |  |
| Snow Load             | Live load 42 psf (2.01 kPa)                       |  |
|                       | Ground snow load 72.6 psf (3.48 kPa)              |  |
| Insulation R Values   | Floors R-48, Walls R-22 & Ceiling R-40 (min)      |  |
|                       | Meets zone 8 of the 9.36 Energy Code**            |