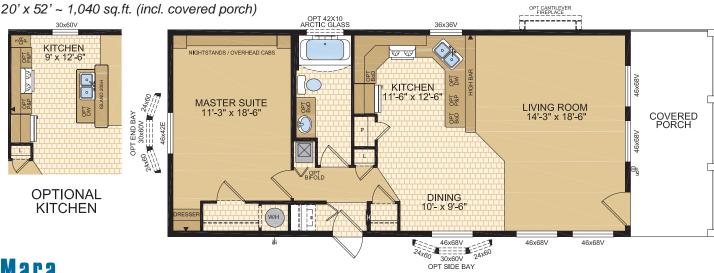

.COM** 



Options shown in image: 9-Lite Front Door, Painted Smartboard Corners and Window Trim, Board & Batton, Trap Windows.



### Okanagan Model 14073

14' x 52' ~ 728 sq.ft. (incl. covered porch)



## Chelan

Model 14132 14' x 48' ~ 672 sq.ft.





Options shown in image: 9-Lite Front Door, Painted Smartboard Corners and Window Trim, Board & Batton.





Options shown in image: Patio Door on Front, 9-Lite Rear Door, Board & Batton, Painted Smartboard Window & Door Trim, Trap Windows.



## Whitefish

Model 16073

16' x 52' ~ 832 sq.ft. (incl. covered porch)



## Charlotte

Model 16132

16' x 48' ~ 768 sq.ft.





Options shown in image: 9-Lite Front & Rear Door, Shakes, Painted Smartboard Window Trim.





## Tahoe

Model 20070

20' x 44' ~ 880 sq.ft.



## Ness

#### Model 20073



#### Mara Model 20076

20' x 52' ~ 1,040 sq.ft.







#### Laronge Model 20078





Options shown in image: 9-Lite Door, Shakes, Side Bay with Dormer, Trap Windows.



### Cowichan Model 20133

20' x 56' ~ 1,120 sq.ft. (incl. covered porch)





Options shown in image: 9-Lite Door, Board & Batten, Trap Windows, Painted Smartboard Window Trim, Stacked Stone, Dormer.



### Kenosee

Model 22077



#### Capilano Model 22080

22' x 60' ~ 1,320 sq.ft. (incl. covered porch)





Options shown in image: 9-Lite Front & Rear Door, Shakes, Painted Smartboard Window & Door Trim, Timberline Eave.



## STANDARD FEATURES & SPECIFICATIONS

| General Construction  |                                                   |  |
|-----------------------|---------------------------------------------------|--|
|