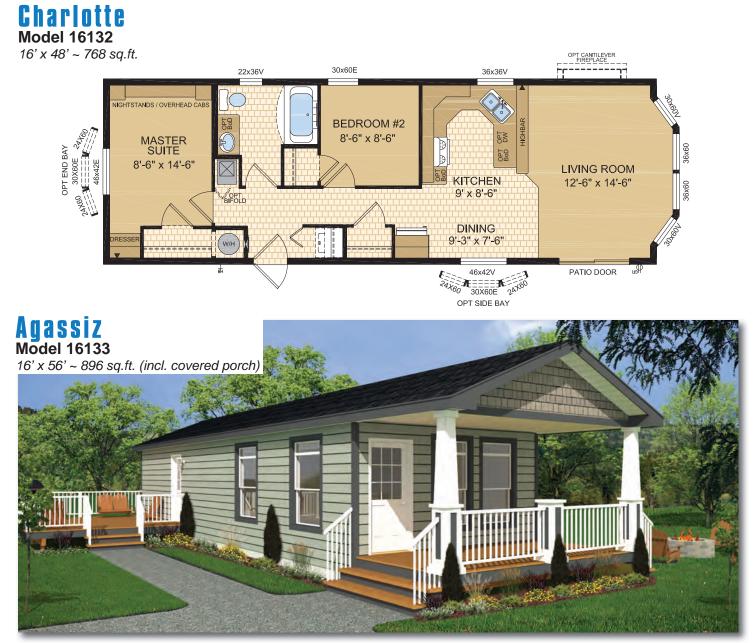

www.modulinemedicinehat.ca





Options shown in image: 9-Lite Front Door, Painted Smartboard Corners and Window Trim, Board & Batton, Trap Windows.



## **Okanagan** Model 14073

14' x 52' ~ 728 sq.ft. (incl. covered porch)







Options shown in image: 9-Lite Front Door, Painted Smartboard Corners and Window Trim, Board & Batton.











Options shown in image: 9-Lite Front & Rear Door, Shakes, Painted Smartboard Window Trim.







46x68V

46x68V

(W/H





Options shown in image: 9-Lite Front & Rear Door, Board & Batton, Side Bay with Dormer.





www.modulinemedicinehat.ca







## Laronge Model 20078

Note: rendering shown on coverpage



www.modulinemedicinehat.ca





Options shown in image: 9-Lite Door, Shakes, Side Bay with Dormer, Trap Windows.



## **Cowichan** Model 20133







Options shown in image: 9-Lite Door, Board & Batten, Trap Windows, Painted Smartboard Window Trim, Stacked Stone, Dormer.











# **Capilano** Model 22080

Waskesui

22' x 52' ~ 1,144 sq.ft.

Model 22079





# **Churchill** Model 22081

22' x 66' ~ 1,452 sq.ft. (incl. covered porch)





# STANDARD FEATURES & SPECIFICATIONS

|