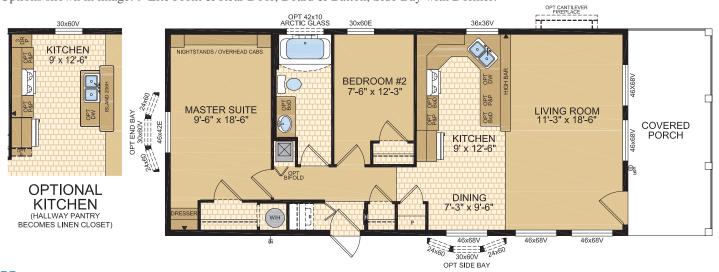

46x68V

46x68V

(W/H

Options shown in image: 9-Lite Front & Rear Door, Board & Batton, Side Bay with Dormer.

www.modulinemedicinehat.ca