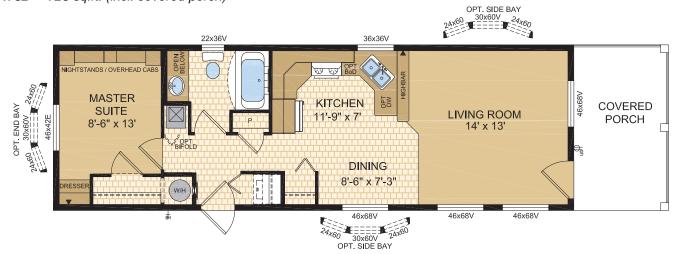

## **Okanagan** Model 14073

14' x 52' ~ 728 sq.ft. (incl. covered porch)

Options shown in image: 9-Lite Front Door, Painted Smartboard Corners and Window Trim, Board & Batton.

Options shown in image: 9-Lite Front & Rear Door, Shakes, Painted Smartboard Window Trim.