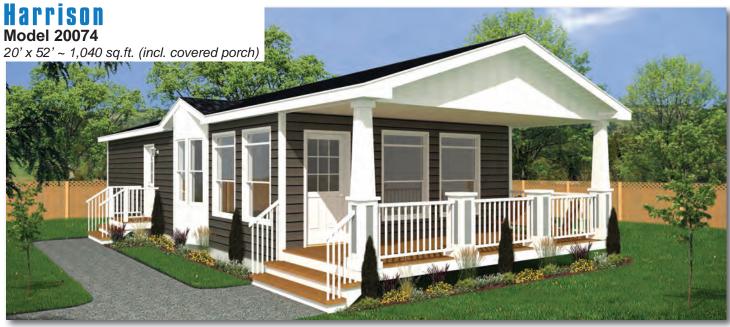

www.modulinemedicinehat.ca





Options shown in image: 9-Lite Front Door, Painted Smartboard Corners and Window Trim, Board & Batton, Trap Windows.



## **Okanagan** Model 14073

14' x 52' ~ 728 sq.ft. (incl. covered porch)







Options shown in image: 9-Lite Front Door, Painted Smartboard Corners and Window Trim, Board & Batton.











Options shown in image: 9-Lite Front & Rear Door, Shakes, Painted Smartboard Window Trim.







46x68V

46x68V

(W/H





Options shown in image: 9-Lite Front & Rear Door, Board & Batton, Side Bay with Dormer.





www.modulinemedicinehat.ca







## Laronge Model 20078

Note: rendering shown on coverpage



www.modulinemedicinehat.ca





Options shown in image: 9-Lite Door, Shakes, Side Bay with Dormer, Trap Windows.



## **Cowichan** Model 20133







Options shown in image: 9-Lite Door, Board & Batten, Trap Windows, Painted Smartboard Window Trim, Stacked Stone, Dormer.











# **Capilano** Model 22080

Waskesui

22' x 52' ~ 1,144 sq.ft.

Model 22079





# **Churchill** Model 22081

22' x 66' ~ 1,452 sq.ft. (incl. covered porch)





# STANDARD FEATURES & SPECIFICATIONS

|                                                             | General Construction