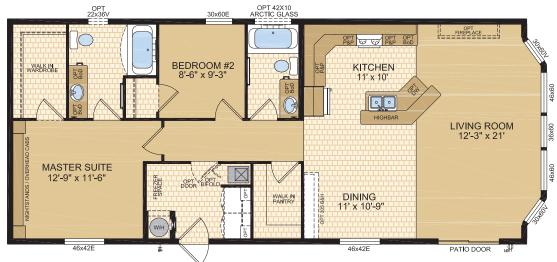

, Trap Windows.



## **Okanagan** Model 14073

14' x 52' ~ 728 sq.ft. (incl. covered porch)







Options shown in image: 9-Lite Front Door, Painted Smartboard Corners and Window Trim, Board & Batton.











Options shown in image: 9-Lite Front & Rear Door, Shakes, Painted Smartboard Window Trim.







46x68V

46x68V

(W/H





Options shown in image: 9-Lite Front & Rear Door, Board & Batton, Side Bay with Dormer.





www.modulinemedicinehat.ca







## Laronge Model 20078

Note: rendering shown on coverpage



www.modulinemedicinehat.ca





Options shown in image: 9-Lite Door, Shakes, Side Bay with Dormer, Trap Windows.



## **Cowichan** Model 20133







Options shown in image: 9-Lite Door, Board & Batten, Trap Windows, Painted Smartboard Window Trim, Stacked Stone, Dormer.











# **Capilano** Model 22080

Waskesui

22' x 52' ~ 1,144 sq.ft.

Model 22079





# **Churchill** Model 22081

22' x 66' ~ 1,452 sq.ft. (incl. covered porch)





# STANDARD FEATURES & SPECIFICATIONS

|                                                             | General Construction                                                             |
|-------------------------------------------------------------|----------------------------------------------------------------------------------|
| Building Code                                               | A-277 Zone 7A*                                                                   |
| Snow Load                                                   | Live load 42 psf (2.01 kPa)                                                      |
|