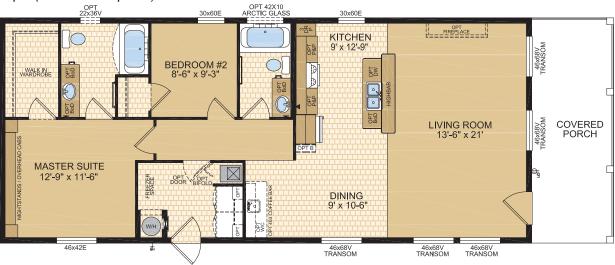

ch)







Options shown in image: 9-Lite Front Door, Painted Smartboard Corners and Window Trim, Board & Batton.











Options shown in image: 9-Lite Front & Rear Door, Shakes, Painted Smartboard Window Trim.







46x68V

46x68V

(W/H





Options shown in image: 9-Lite Front & Rear Door, Board & Batton, Side Bay with Dormer.





www.modulinemedicinehat.ca







## Laronge Model 20078

Note: rendering shown on coverpage



www.modulinemedicinehat.ca





Options shown in image: 9-Lite Door, Shakes, Side Bay with Dormer, Trap Windows.



## **Cowichan** Model 20133







Options shown in image: 9-Lite Door, Board & Batten, Trap Windows, Painted Smartboard Window Trim, Stacked Stone, Dormer.











# **Capilano** Model 22080

Waskesui

22' x 52' ~ 1,144 sq.ft.

Model 22079





# **Churchill** Model 22081

22' x 66' ~ 1,452 sq.ft. (incl. covered porch)





# STANDARD FEATURES & SPECIFICATIONS

|                                                             | General Construction                                                             |
|-------------------------------------------------------------|----------------------------------------------------------------------------------|
| Building Code                                               | A-277 Zone 7A*                                                                   |
| Snow Load                                                   | Live load 42 psf (2.01 kPa)                                                      |
| Chow Load                                                   | Ground snow load 72.6 psf (