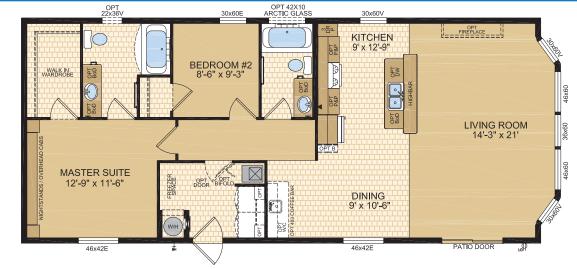

indows.



## **Okanagan** Model 14073

14' x 52' ~ 728 sq.ft. (incl. covered porch)







Options shown in image: 9-Lite Front Door, Painted Smartboard Corners and Window Trim, Board & Batton.











Options shown in image: 9-Lite Front & Rear Door, Shakes, Painted Smartboard Window Trim.







46x68V

46x68V

(W/H





Options shown in image: 9-Lite Front & Rear Door, Board & Batton, Side Bay with Dormer.





www.modulinemedicinehat.ca







## Laronge Model 20078

Note: rendering shown on coverpage



www.modulinemedicinehat.ca





Options shown in image: 9-Lite Door, Shakes, Side Bay with Dormer, Trap Windows.



## **Cowichan** Model 20133







Options shown in image: 9-Lite Door, Board & Batten, Trap Windows, Painted Smartboard Window Trim, Stacked Stone, Dormer.











# **Capilano** Model 22080

Waskesui

22' x 52' ~ 1,144 sq.ft.

Model 22079





# **Churchill** Model 22081

22' x 66' ~ 1,452 sq.ft. (incl. covered porch)





# STANDARD FEATURES & SPECIFICATIONS

|                                                             | General Construction                                                             |
|-------------------------------------------------------------|----------------------------------------------------------------------------------|
| Building Code                                               | A-277 Zone 7A*                                                                   |
| Snow Load                                                   | Live load 42 psf (2.01 kPa)                                                      |
| Chow Loa