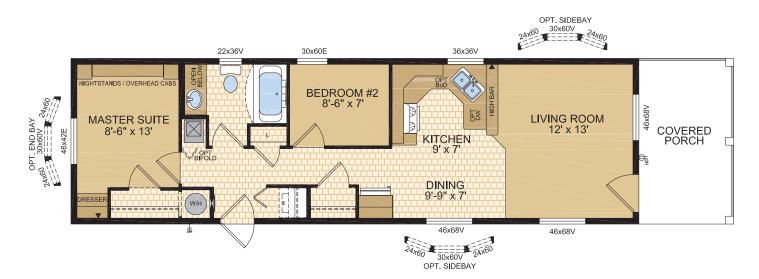

46x68V

46x68V

(W/H

Options shown in image: 9-Lite Front & Rear Door, Board & Batton, Side Bay with Dormer.

www.modulinemedicinehat.ca