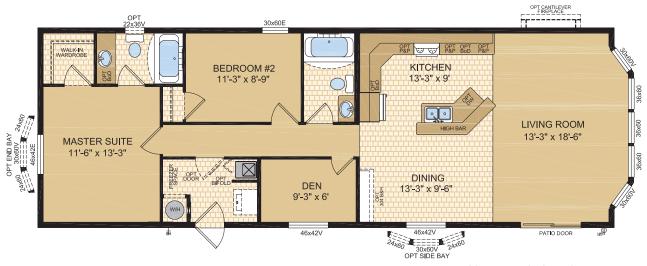

## Laronge Model 20078

Note: rendering shown on coverpage

www.modulinemedicinehat.ca

Options shown in image: 9-Lite Door, Shakes, Side Bay with Dormer, Trap Windows.