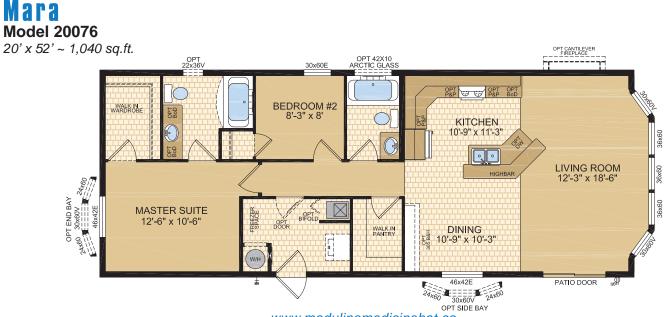

## Laronge Model 20078

Note: rendering shown on coverpage

www.modulinemedicinehat.ca

Options shown in image: 9-Lite Door, Shakes, Side Bay with Dormer, Trap Windows.