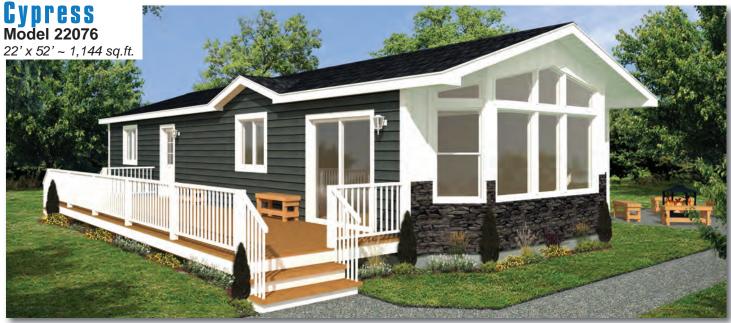

linemedicinehat.ca





Options shown in image: 9-Lite Front Door, Painted Smartboard Corners and Window Trim, Board & Batton, Trap Windows.



## **Okanagan** Model 14073

14' x 52' ~ 728 sq.ft. (incl. covered porch)







Options shown in image: 9-Lite Front Door, Painted Smartboard Corners and Window Trim, Board & Batton.











Options shown in image: 9-Lite Front & Rear Door, Shakes, Painted Smartboard Window Trim.







46x68V

46x68V

(W/H





Options shown in image: 9-Lite Front & Rear Door, Board & Batton, Side Bay with Dormer.





www.modulinemedicinehat.ca







## Laronge Model 20078

Note: rendering shown on coverpage



www.modulinemedicinehat.ca





Options shown in image: 9-Lite Door, Shakes, Side Bay with Dormer, Trap Windows.



## **Cowichan** Model 20133







Options shown in image: 9-Lite Door, Board & Batten, Trap Windows, Painted Smartboard Window Trim, Stacked Stone, Dormer.











# **Capilano** Model 22080

Waskesui

22' x 52' ~ 1,144 sq.ft.

Model 22079





# **Churchill** Model 22081

22' x 66' ~ 1,452 sq.ft. (incl. covered porch)





# STANDARD FEATURES & SPECIFICATIONS

|                                                             | General Construction                                                             |
|-------------------------------------------------------------|----------------------------------------------------------------------------------|
| Building Code                                               | A-277 Zone 7A*                                                                   |
| Snow Load