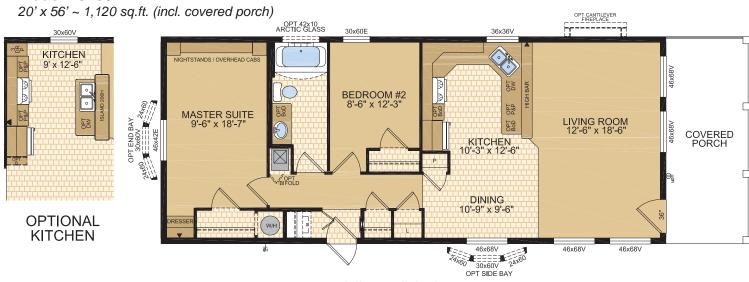

## **Cowichan** Model 20133

Options shown in image: 9-Lite Door, Board & Batten, Trap Windows, Painted Smartboard Window Trim, Stacked Stone, Dormer.