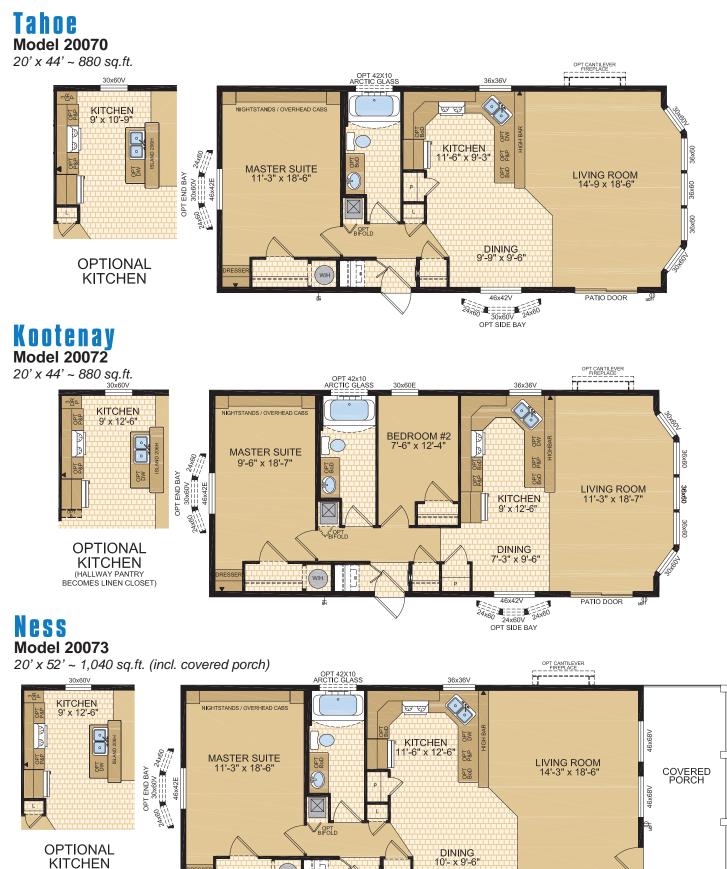

www.modulinemedicinehat.ca





Options shown in image: 9-Lite Front Door, Painted Smartboard Corners and Window Trim, Board & Batton, Trap Windows.



## **Okanagan** Model 14073

14' x 52' ~ 728 sq.ft. (incl. covered porch)







Options shown in image: 9-Lite Front Door, Painted Smartboard Corners and Window Trim, Board & Batton.











Options shown in image: 9-Lite Front & Rear Door, Shakes, Painted Smartboard Window Trim.







46x68V

46x68V

(W/H





Options shown in image: 9-Lite Front & Rear Door, Board & Batton, Side Bay with Dormer.





www.modulinemedicinehat.ca







## Laronge Model 20078

Note: rendering shown on coverpage



www.modulinemedicinehat.ca





Options shown in image: 9-Lite Door, Shakes, Side Bay with Dormer, Trap Windows.



## **Cowichan** Model 20133







Options shown in image: 9-Lite Door, Board & Batten, Trap Windows, Painted Smartboard Window Trim, Stacked Stone, Dormer.











# **Capilano** Model 22080

Waskesui

22' x 52' ~ 1,144 sq.ft.

Model 22079





# **Churchill** Model 22081

22' x 66' ~ 1,452 sq.ft. (incl. covered porch)





# STANDARD FEATURES & SPECIFICATIONS

|                                                             | General Construction