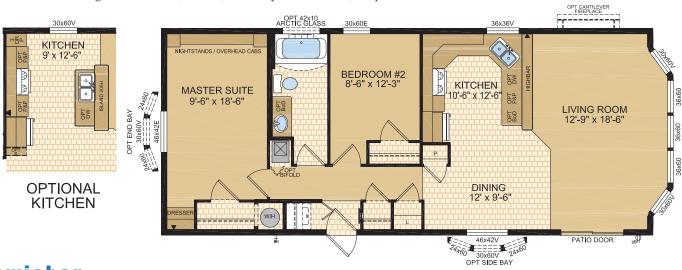

## **Cowichan** Model 20133

Options shown in image: 9-Lite Door, Board & Batten, Trap Windows, Painted Smartboard Window Trim, Stacked Stone, Dormer.