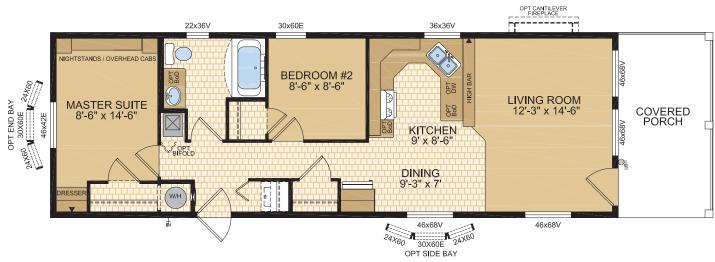

www.modulinemedicinehat.ca





Options shown in image: 9-Lite Front Door, Painted Smartboard Corners and Window Trim, Board & Batton, Trap Windows.



## **Okanagan** Model 14073

14' x 52' ~ 728 sq.ft. (incl. covered porch)







Options shown in image: 9-Lite Front Door, Painted Smartboard Corners and Window Trim, Board & Batton.











Options shown in image: 9-Lite Front & Rear Door, Shakes, Painted Smartboard Window Trim.







46x68V

46x68V

(W/H





Options shown in image: 9-Lite Front & Rear Door, Board & Batton, Side Bay with Dormer.





www.modulinemedicinehat.ca







## Laronge Model 20078

Note: rendering shown on coverpage



www.modulinemedicinehat.ca





Options shown in image: 9-Lite Door, Shakes, Side Bay with Dormer, Trap Windows.



## **Cowichan** Model 20133







Options shown in image: 9-Lite Door, Board & Batten, Trap Windows, Painted Smartboard Window Trim, Stacked Stone, Dormer.











# **Capilano** Model 22080

Waskesui

22' x 52' ~ 1,144 sq.ft.

Model 22079





# **Churchill** Model 22081

22' x 66' ~ 1,452 sq.ft. (incl. covered porch)





# STANDARD FEATURES & SPECIFICATIONS

|                                                             | General Construction