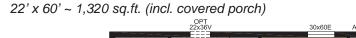

orch)







Options shown in image: 9-Lite Front Door, Painted Smartboard Corners and Window Trim, Board & Batton.











Options shown in image: 9-Lite Front & Rear Door, Shakes, Painted Smartboard Window Trim.







46x68V

46x68V

(W/H





Options shown in image: 9-Lite Front & Rear Door, Board & Batton, Side Bay with Dormer.





www.modulinemedicinehat.ca







## Laronge Model 20078

Note: rendering shown on coverpage



www.modulinemedicinehat.ca





Options shown in image: 9-Lite Door, Shakes, Side Bay with Dormer, Trap Windows.



## **Cowichan** Model 20133







Options shown in image: 9-Lite Door, Board & Batten, Trap Windows, Painted Smartboard Window Trim, Stacked Stone, Dormer.











# **Capilano** Model 22080

Waskesui

22' x 52' ~ 1,144 sq.ft.

Model 22079





# **Churchill** Model 22081

22' x 66' ~ 1,452 sq.ft. (incl. covered porch)





# STANDARD FEATURES & SPECIFICATIONS

|                                                             | General Construction                                                             |
|-------------------------------------------------------------|----------------------------------------------------------------------------------|
| Building Code                                               | A-277 Zone 7A*                                                                   |
| Snow Load                                                   | Live load 42 psf (2.01 kPa)                                                      |
| Chow Load                                                   | Ground snow load 72.6 psf