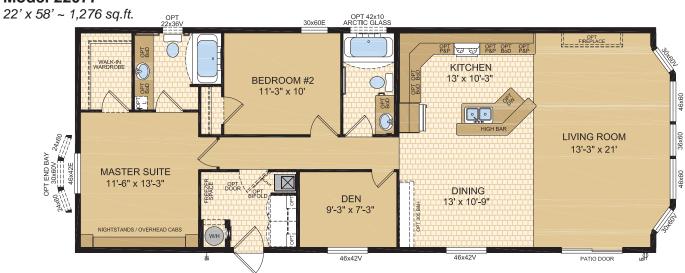

ap Windows.



## **Okanagan** Model 14073

14' x 52' ~ 728 sq.ft. (incl. covered porch)







Options shown in image: 9-Lite Front Door, Painted Smartboard Corners and Window Trim, Board & Batton.











Options shown in image: 9-Lite Front & Rear Door, Shakes, Painted Smartboard Window Trim.







46x68V

46x68V

(W/H





Options shown in image: 9-Lite Front & Rear Door, Board & Batton, Side Bay with Dormer.





www.modulinemedicinehat.ca







## Laronge Model 20078

Note: rendering shown on coverpage



www.modulinemedicinehat.ca





Options shown in image: 9-Lite Door, Shakes, Side Bay with Dormer, Trap Windows.



## **Cowichan** Model 20133







Options shown in image: 9-Lite Door, Board & Batten, Trap Windows, Painted Smartboard Window Trim, Stacked Stone, Dormer.











# **Capilano** Model 22080

Waskesui

22' x 52' ~ 1,144 sq.ft.

Model 22079





# **Churchill** Model 22081

22' x 66' ~ 1,452 sq.ft. (incl. covered porch)





# STANDARD FEATURES & SPECIFICATIONS

|                                                             | General Construction                                                             |
|-------------------------------------------------------------|----------------------------------------------------------------------------------|
| Building Code                                               | A-277 Zone 7A*                                                                   |
| Snow Load                                                   | Live load 42 psf (2.01 kPa)                                                      |
| Chow