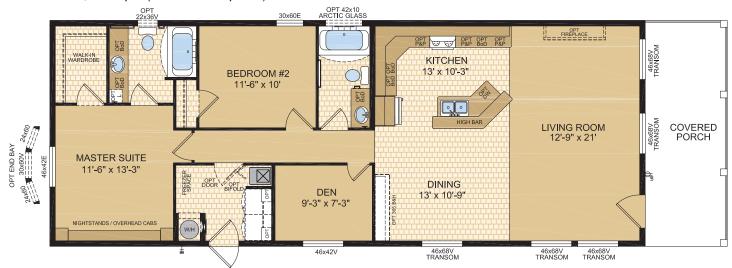

s and Window Trim, Board & Batton.











Options shown in image: 9-Lite Front & Rear Door, Shakes, Painted Smartboard Window Trim.







46x68V

46x68V

(W/H





Options shown in image: 9-Lite Front & Rear Door, Board & Batton, Side Bay with Dormer.





www.modulinemedicinehat.ca







## Laronge Model 20078

Note: rendering shown on coverpage



www.modulinemedicinehat.ca





Options shown in image: 9-Lite Door, Shakes, Side Bay with Dormer, Trap Windows.



## **Cowichan** Model 20133







Options shown in image: 9-Lite Door, Board & Batten, Trap Windows, Painted Smartboard Window Trim, Stacked Stone, Dormer.











# **Capilano** Model 22080

Waskesui

22' x 52' ~ 1,144 sq.ft.

Model 22079





# **Churchill** Model 22081

22' x 66' ~ 1,452 sq.ft. (incl. covered porch)





# STANDARD FEATURES & SPECIFICATIONS

|                                                             | General Construction                                                             |
|-------------------------------------------------------------|----------------------------------------------------------------------------------|
| Building Code                                               | A-277 Zone 7A*                                                                   |
| Snow Load                                                   | Live load 42 psf (2.01 kPa)                                                      |
| Chow Load                                                   | Ground snow load 72.6 psf (3.48 kPa)                                             |
| Insulation R Values