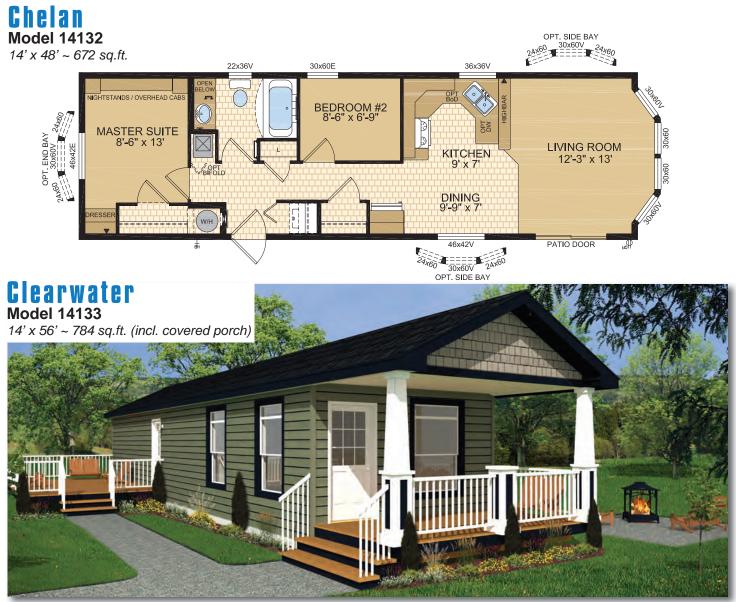

## **Okanagan** Model 14073

14' x 52' ~ 728 sq.ft. (incl. covered porch)

Options shown in image: 9-Lite Front Door, Painted Smartboard Corners and Window Trim, Board & Batton.

Options shown in image: 9-Lite Front & Rear Door, Shakes, Painted Smartboard Window Trim.