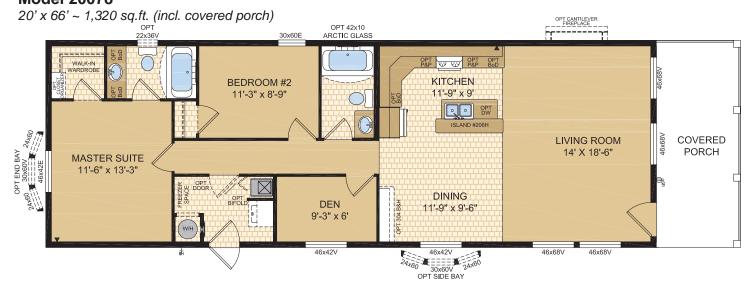

## Laronge Model 20078

Note: rendering shown on coverpage

www.modulinemedicinehat.ca

Options shown in image: 9-Lite Door, Shakes, Side Bay with Dormer, Trap Windows.