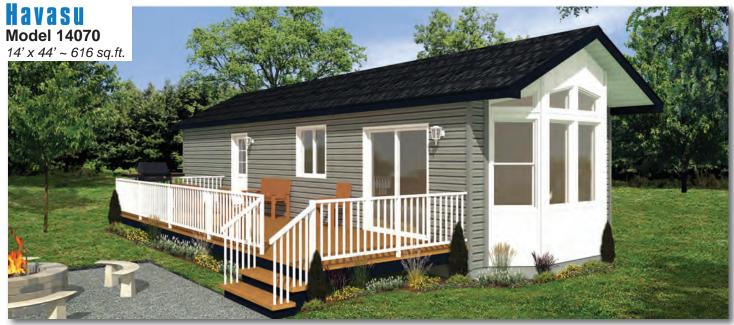

www.modulinemedicinehat.ca





Options shown in image: 9-Lite Front Door, Painted Smartboard Corners and Window Trim, Board & Batton, Trap Windows.



## **Okanagan** Model 14073

14' x 52' ~ 728 sq.ft. (incl. covered porch)







Options shown in image: 9-Lite Front Door, Painted Smartboard Corners and Window Trim, Board & Batton.











Options shown in image: 9-Lite Front & Rear Door, Shakes, Painted Smartboard Window Trim.







46x68V

46x68V

(W/H





Options shown in image: 9-Lite Front & Rear Door, Board & Batton, Side Bay with Dormer.





www.modulinemedicinehat.ca







## Laronge Model 20078

Note: rendering shown on coverpage



www.modulinemedicinehat.ca





Options shown in image: 9-Lite Door, Shakes, Side Bay with Dormer, Trap Windows.



## **Cowichan** Model 20133







Options shown in ima