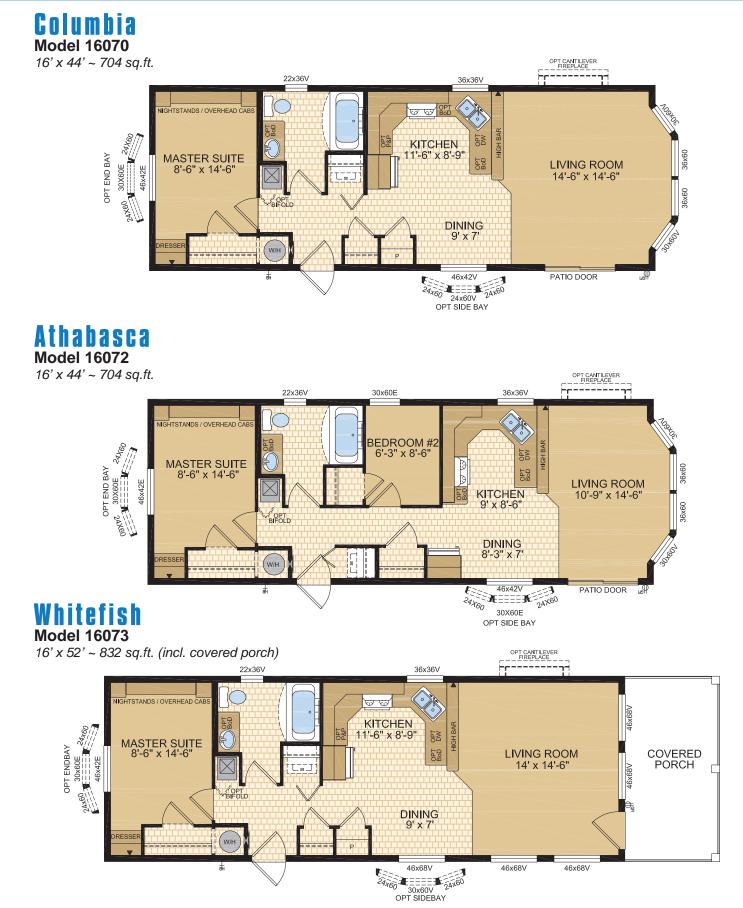

www.modulinemedicinehat.ca





Options shown in image: 9-Lite Front Door, Painted Smartboard Corners and Window Trim, Board & Batton, Trap Windows.



## **Okanagan** Model 14073

14' x 52' ~ 728 sq.ft. (incl. covered porch)







Options shown in image: 9-Lite Front Door, Painted Smartboard Corners and Window Trim, Board & Batton.











Options shown in image: 9-Lite Front & Rear Door, Shakes, Painted Smartboard Window Trim.







46x68V

46x68V

(W/H





Options shown in image: 9-Lite Front & Rear Door, Board & Batton, Side Bay with Dormer.





www.modulinemedicinehat.ca







## Laronge Model 20078

Note: rendering shown on coverpage



www.modulinemedicinehat.ca





Options shown in image: 9-Lite Door, Shakes, Side Bay with Dormer, Trap Windows.



## **Cowichan** Model 20133







Options shown in image: 9-Lite Door, Board & Batten, Trap Windows, Painted Smartboard Window Trim, Stacked Stone, Dormer.











# **Capilano** Model 22080

Waskesui

22' x 52' ~ 1,144 sq.ft.

Model 22079





# **Churchill** Model 22081

22' x 66' ~ 1,452 sq.ft. (incl. covered porch)





# STANDARD FEATURES & SPECIFICATIONS