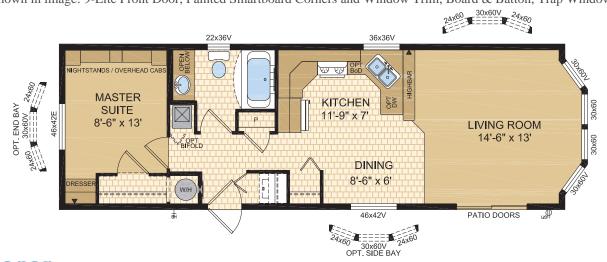

www.modulinemedicinehat.ca

Options shown in image: 9-Lite Front Door, Painted Smartboard Corners and Window Trim, Board & Batton, Trap Windows.