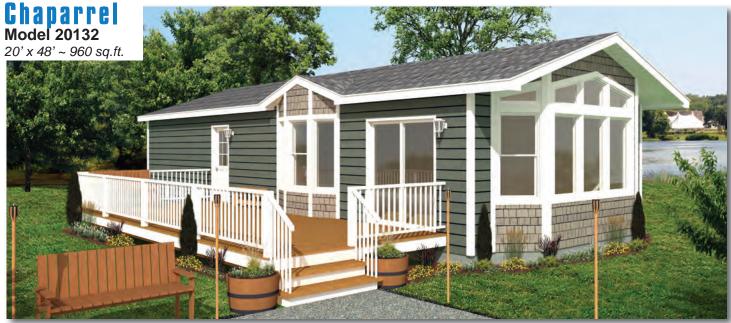

## **Cowichan** Model 20133

Options shown in image: 9-Lite Door, Board & Batten, Trap Windows, Painted Smartboard Window Trim, Stacked Stone, Dormer.