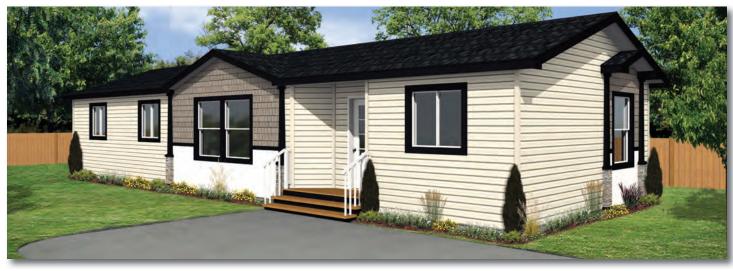

MEADOWPARK Model 22273

2 Beds | 2 Baths | Flex Room 22' x 60' ~ 1,320 sq. ft.

MEADOWROCK Model 22275

**3** Beds | **2** Baths  $22' \times 60' \sim 1,320$  sq. ft.

Options shown in image: 15 Lite Front Door, Painted Smartboard Window Trim, Board & Batten, Shakes, Eyebrow Dormer, Olympic Columns, 46x60v Window ILO 46x42E Window in Bedroom #3, 2-46x60 Windows ILO 72x60v in Living Room.