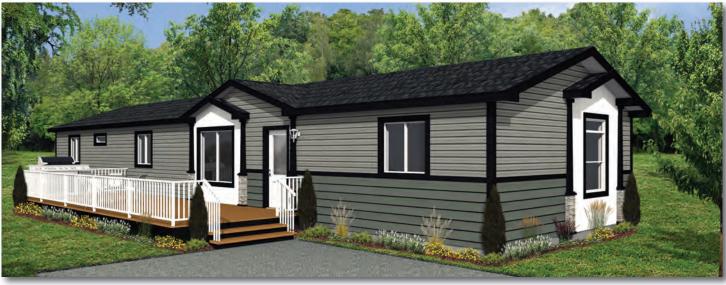

## HERITAGE Model 22492

3 Beds  $\mid$  2 Baths  $\mid$  Porch 22' x 72' ~ 1,584 sq. ft.

WINCHESTER Model 22555

**5** Beds | 2 Baths 22' x 76' ~ 1,672 sq. ft.