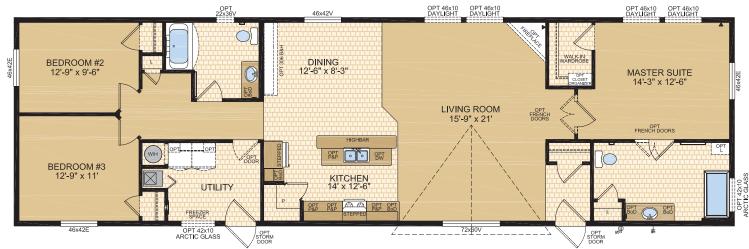

## CHADRON Model 22591

**3 Beds** | **2 Baths** | **Porch** 22' x 76' ~ 1,672 sq. ft.