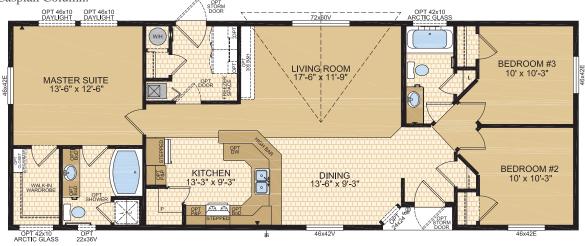

# 22' WIDE HOMES

MEADOWLAKE Model 22272

**3 Beds** | **2 Baths** 22' x 60' ~ 1,320 sq. ft.

Options shown in image: Alys Front Door, Painted Smartboard Window Trim & Corners, 16' Dormer with Eyebrow, Board & Batten, Bath Window, Arctic Glass Window, 46x60 Windows ILO 46x42 Windows in Bedroom #2 Bedroom #3 & Dining Room Windows, Additional Caspian Column.