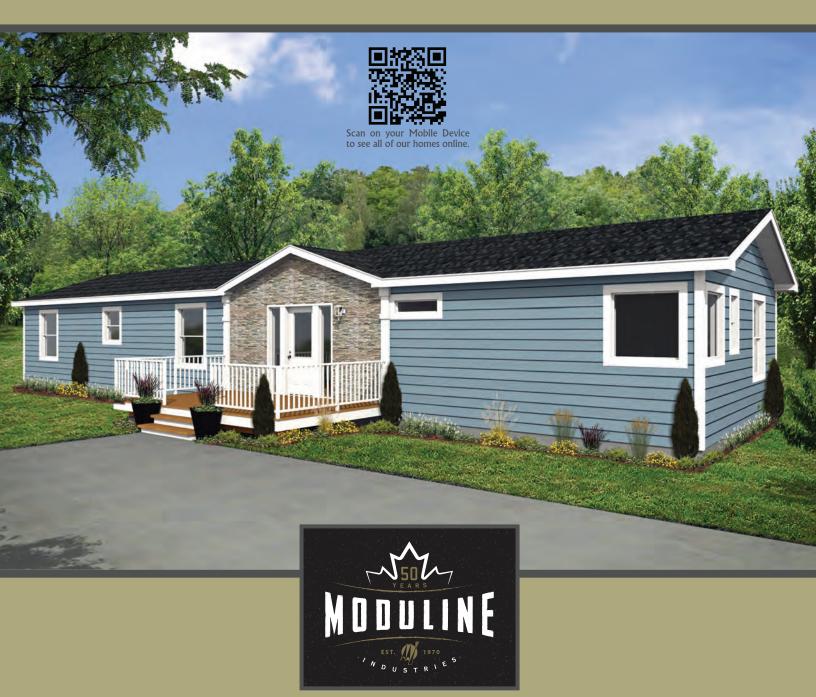

# 22' WIDE HOMES

MEADOWLAKE Model 22272

**3 Beds** | **2 Baths** 22' x 60' ~ 1,320 sq. ft.

Options shown in image: Alys Front Door, Painted Smartboard Window Trim & Corners, 16' Dormer with Eyebrow, Board & Batten, Bath Window, Arctic Glass Window, 46x60 Windows ILO 46x42 Windows in Bedroom #2 Bedroom #3 & Dining Room Windows, Additional Caspian Column.