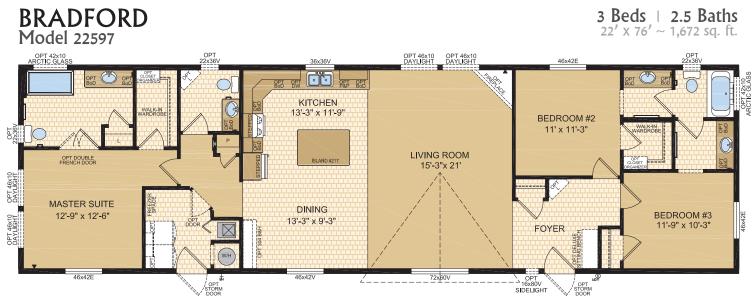

## HERITAGE Model 22492

3 Beds  $\mid$  2 Baths  $\mid$  Porch 22' x 72' ~ 1,584 sq. ft.

WINCHESTER Model 22555

**5** Beds | 2 Baths 22' x 76' ~ 1,672 sq. ft.