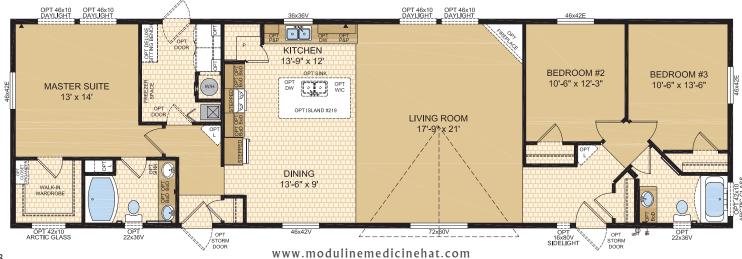

## HERITAGE Model 22492

3 Beds  $\mid$  2 Baths  $\mid$  Porch 22' x 72' ~ 1,584 sq. ft.

WINCHESTER Model 22555

**5** Beds | 2 Baths 22' x 76' ~ 1,672 sq. ft.