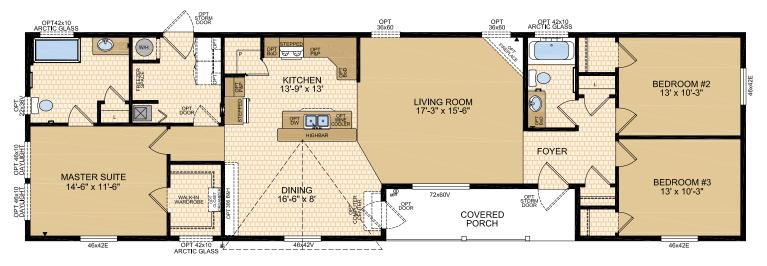

WATERFORD Model 22392 **3 Beds** | **2 Baths** | **Porch** 22' x 72' ~ 1,584 sq. ft.

ALLEGIANCE Model 22491 3 Beds  $\mid$  2 Baths  $\mid$  Porch 22' x 72' ~ 1,584 sq. ft.

Options shown in image: Alys Front Door, Painted Smartboard Window Trim & Corners, Board & Batten, Stacked Stone, Additional Dormers, Tudor Columns, Artic Glass Window, 46x68v Transom Windows ILO 46x42v Windows in Bedroom #3 Dining & Master Suite.