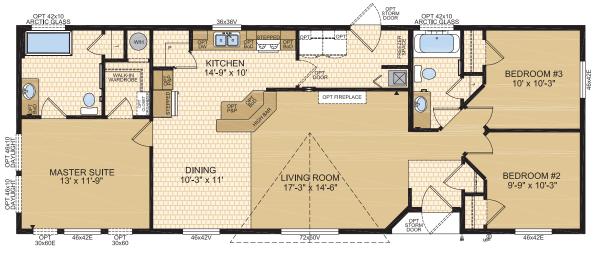

MEADOWPARK Model 22273

2 Beds | 2 Baths | Flex Room 22' x 60' ~ 1,320 sq. ft.

MEADOWROCK Model 22275

**3** Beds | **2** Baths  $22' \times 60' \sim 1,320$  sq. ft.

Options shown in image: 15 Lite Front Door, Painted Smartboard Window Trim, Board & Batten, Shakes, Eyebrow Dormer, Olympic Columns, 46x60v Window ILO 46x42E Window in Bedroom #3, 2-46x60 Windows ILO 72x60v in Living Room.