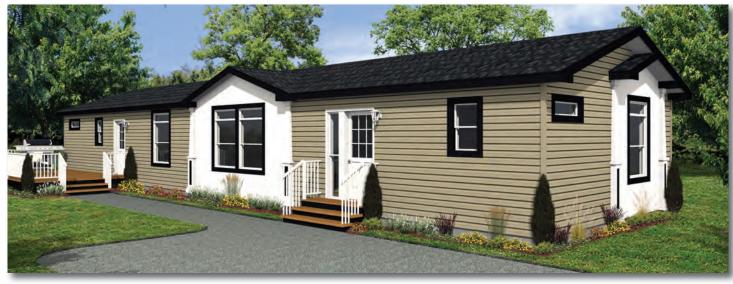

BANBURY Model 22600

**3 Beds** | **2 Baths** 22' x 76' ~ 1,672 sq. ft.

Options shown in image: 9-Lite Exterior Doors, Painted Smartboard Window Trim, Eyebrow Dormer, Artic Glass Windows, 16x80 Sidelight Window, Board & Batten, Tudor Columns, Bath Windows, 46x68v Transom Windows ILO 72x60v & 46x42v Windows.