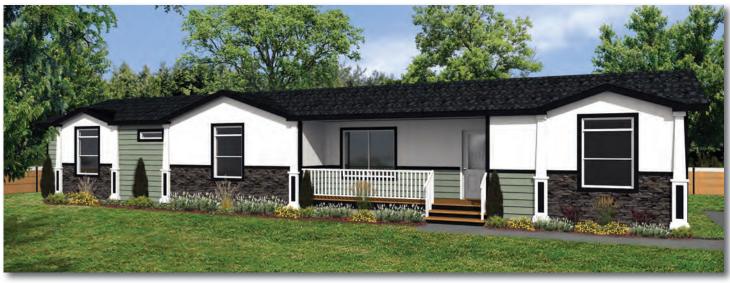

WATERFORD Model 22392 **3 Beds** | **2 Baths** | **Porch** 22' x 72' ~ 1,584 sq. ft.

ALLEGIANCE Model 22491 3 Beds  $\mid$  2 Baths  $\mid$  Porch 22' x 72' ~ 1,584 sq. ft.

Options shown in image: Alys Front Door, Painted Smartboard Window Trim & Corners, Board & Batten, Stacked Stone, Additional Dormers, Tudor Columns, Artic Glass Window, 46x68v Transom Windows ILO 46x42v Windows in Bedroom #3 Dining & Master Suite.