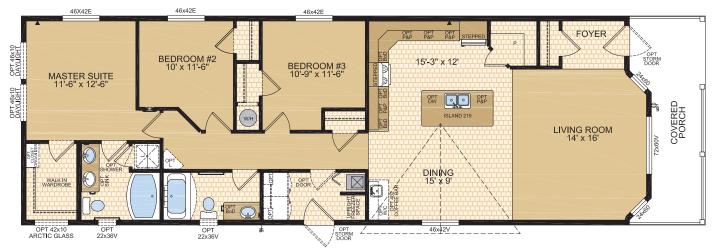

WATERFORD Model 22392 **3 Beds** | **2 Baths** | **Porch** 22' x 72' ~ 1,584 sq. ft.

ALLEGIANCE Model 22491 3 Beds  $\mid$  2 Baths  $\mid$  Porch 22' x 72' ~ 1,584 sq. ft.

Options shown in image: Alys Front Door, Painted Smartboard Window Trim & Corners, Board & Batten, Stacked Stone, Additional Dormers, Tudor Columns, Artic Glass Window, 46x68v Transom Windows ILO 46x42v Windows in Bedroom #3 Dining & Master Suite.