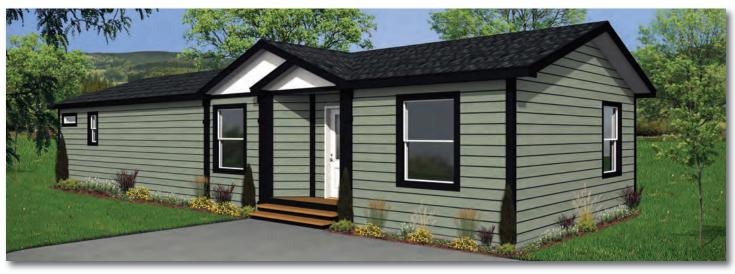

MEADOWPARK Model 22273

2 Beds | 2 Baths | Flex Room 22' x 60' ~ 1,320 sq. ft.

MEADOWROCK Model 22275

**3** Beds | **2** Baths  $22' \times 60' \sim 1,320$  sq. ft.

Options shown in image: 15 Lite Front Door, Painted Smartboard Window Trim, Board & Batten, Shakes, Eyebrow Dormer, Olympic Columns, 46x60v Window ILO 46x42E Window in Bedroom #3, 2-46x60 Windows ILO 72x60v in Living Room.