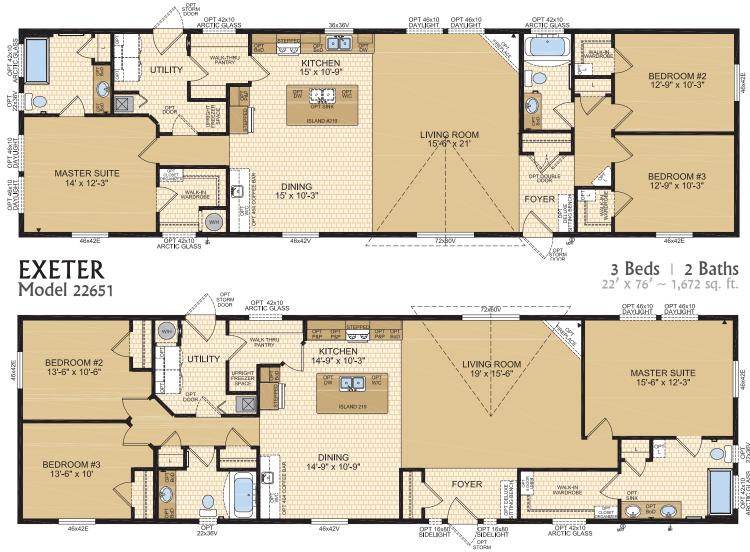

YORK Model 22650

**3 Beds** | **2 Baths** 22' x 76' ~ 1,672 sq. ft.

Options shown in image: Alys Front Door, Painted Smartboard Door & Window Trim & Corners, Eyebrow Dormers, Artic Glass Window, Board & Batten, Olympic Columns, 46x68v Transom Window ILO 46x42v Window in Bedroom #2, Painted Cement Board Siding.