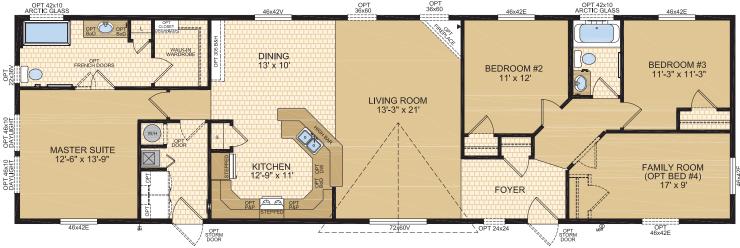

## HERITAGE Model 22492

3 Beds  $\mid$  2 Baths  $\mid$  Porch 22' x 72' ~ 1,584 sq. ft.

WINCHESTER Model 22555

**5** Beds | 2 Baths 22' x 76' ~ 1,672 sq. ft.