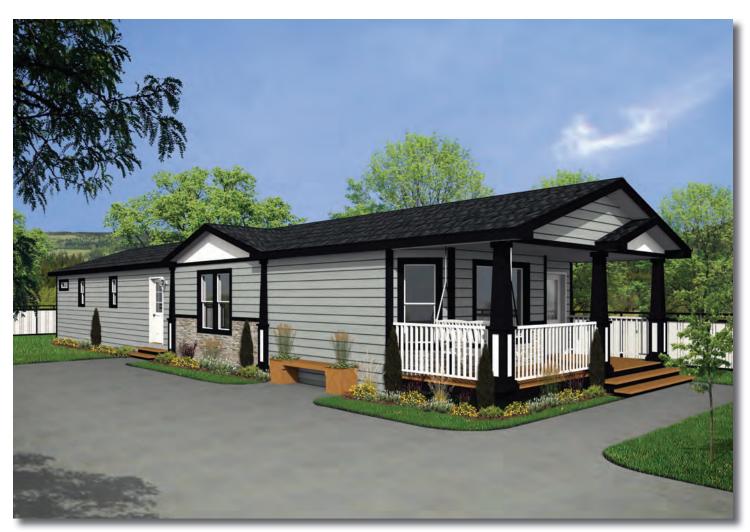

YORK Model 22650

**3 Beds** | **2 Baths** 22' x 76' ~ 1,672 sq. ft.

Options shown in image: Alys Front Door, Painted Smartboard Door & Window Trim & Corners, Eyebrow Dormers, Artic Glass Window, Board & Batten, Olympic Columns, 46x68v Transom Window ILO 46x42v Window in Bedroom #2, Painted Cement Board Siding.