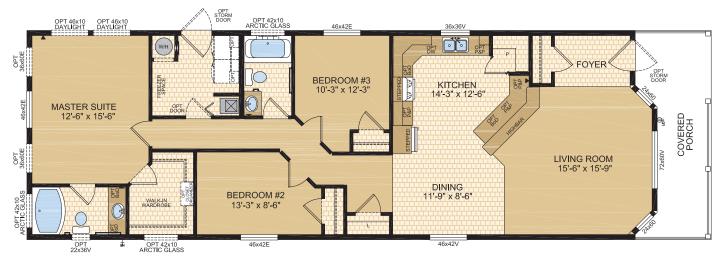

## HERITAGE Model 22492

3 Beds  $\mid$  2 Baths  $\mid$  Porch 22' x 72' ~ 1,584 sq. ft.

WINCHESTER Model 22555

**5** Beds | 2 Baths 22' x 76' ~ 1,672 sq. ft.

## CHADRON Model 22591

**3 Beds** | **2 Baths** | **Porch** 22' x 76' ~ 1,672 sq. ft.