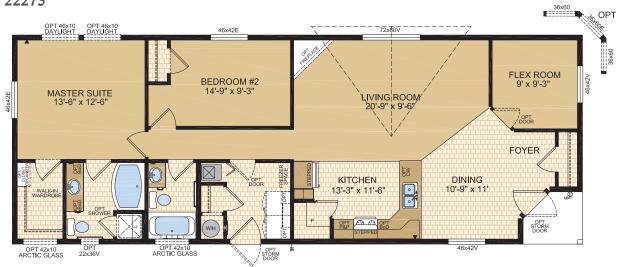

MEADOWPARK Model 22273

2 Beds | 2 Baths | Flex Room 22' x 60' ~ 1,320 sq. ft.

MEADOWROCK Model 22275

**3** Beds | **2** Baths  $22' \times 60' \sim 1,320$  sq. ft.

Options shown in image: 15 Lite Front Door, Painted Smartboard Window Trim, Board & Batten, Shakes, Eyebrow Dormer, Olympic Columns, 46x60v Window ILO 46x42E Window in Bedroom #3, 2-46x60 Windows ILO 72x60v in Living Room.