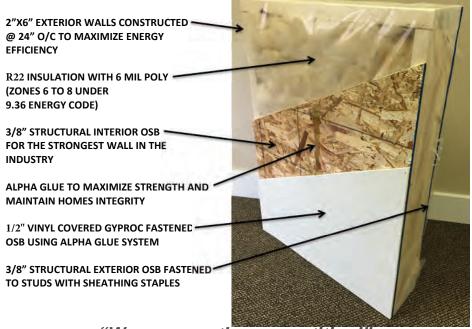

or(s) w/battery backup        |  |
|                    | locations as per code                        |  |
|                    | Arc fault protection as required by code     |  |
|                    | GFI protected receptacle for heat tape       |  |
|                    | Dedicated receptacle in "Freezer Area"       |  |
|                    | Exterior GFI electrical outlet by front door |  |
|                    | Blank communication outlet: kitchen (1),     |  |
|                    | master bdrm (1)                              |  |
| Plumbing - Other   | Exterior frost free water tap                |  |
|                    | Shut off valves all fixtures (excl tubs)     |  |





www.modulinemedicinehat.com

# **Exterior Wall Construction**

Best Standard in the Housing Industry!



"We surpass the competition!"





1421 Brier Park Crescent, Medicine Hat, Alberta T1C 1T8 Phone: (403) 527-1555 Fax: (403) 528-4486 In a continued effort to meet the challenges of product improvement, we reserve the right to modify plans, specifications and features without prior notice. Some homes may show optional items which are not standard. Please consult your dealer representative for details. Square footage and room sizes are approximate.