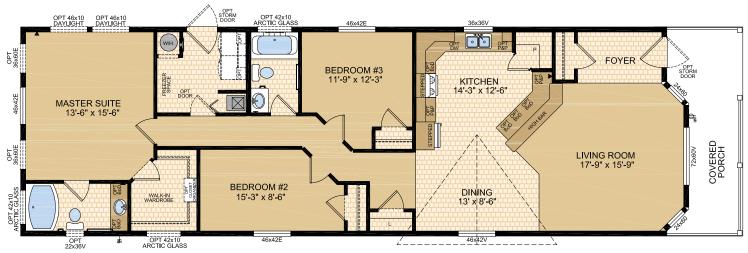

## HERITAGE Model 22492

3 Beds  $\mid$  2 Baths  $\mid$  Porch 22' x 72' ~ 1,584 sq. ft.

WINCHESTER Model 22555

**5** Beds | 2 Baths 22' x 76' ~ 1,672 sq. ft.