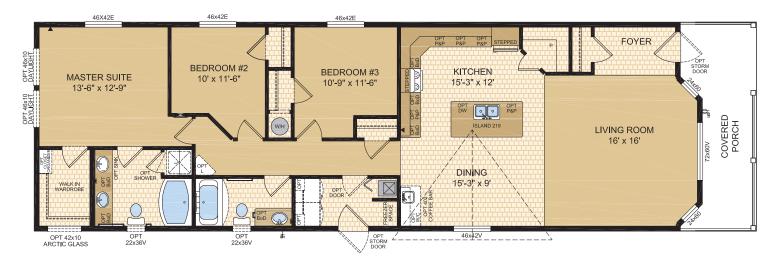

## HERITAGE Model 22492

3 Beds  $\mid$  2 Baths  $\mid$  Porch 22' x 72' ~ 1,584 sq. ft.

WINCHESTER Model 22555

**5** Beds | 2 Baths 22' x 76' ~ 1,672 sq. ft.