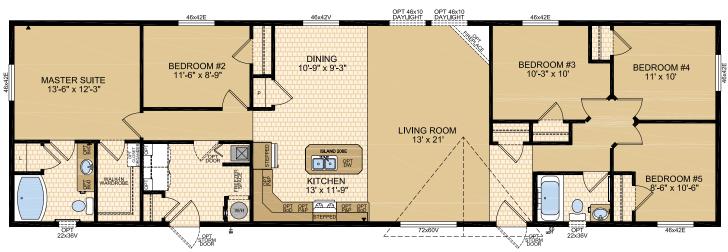

## HERITAGE Model 22492

3 Beds  $\mid$  2 Baths  $\mid$  Porch 22' x 72' ~ 1,584 sq. ft.

WINCHESTER Model 22555

**5** Beds | 2 Baths 22' x 76' ~ 1,672 sq. ft.