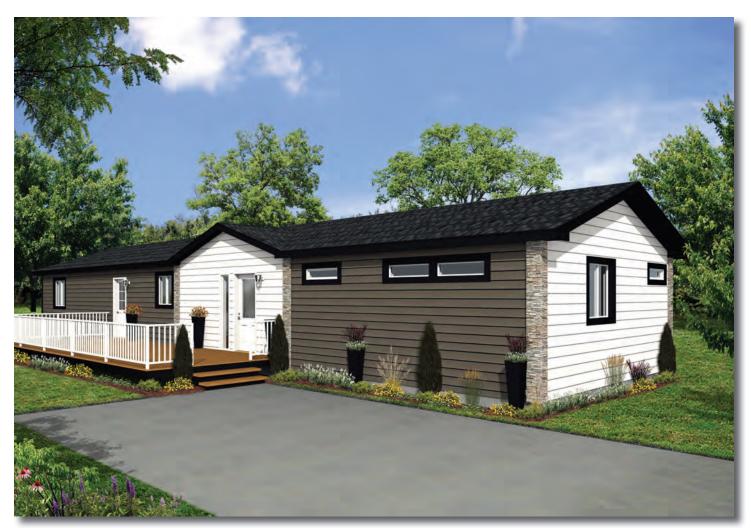

## MONTICELLO Model 22595

**3 Beds** | **2 Baths** 22' x 76' ~ 1,672 sq. ft.

WATERTOWN Model 22596 **3 Beds** | **2 Baths** | **Family Room** 22' x 76' ~ 1,672 sq. ft.

Options shown in image: Alys Front Door, 9-Lite Rear Door, Painted Smartboard Window Trim & Corner, Stacked Stone, Additional Dormer, Artic Glass Windows, Daylight Windows, 16x80 Sidelight Window, Painted Cement Board Siding.