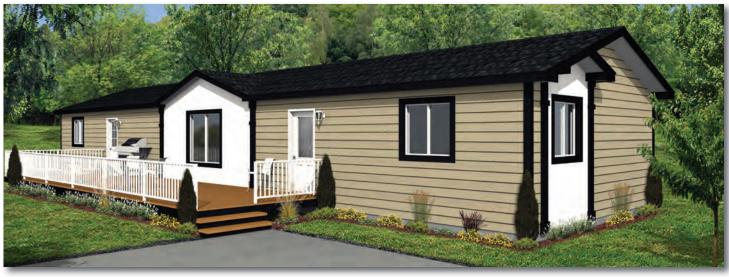

## HERITAGE Model 22492

3 Beds  $\mid$  2 Baths  $\mid$  Porch 22' x 72' ~ 1,584 sq. ft.

WINCHESTER Model 22555

**5** Beds | 2 Baths 22' x 76' ~ 1,672 sq. ft.