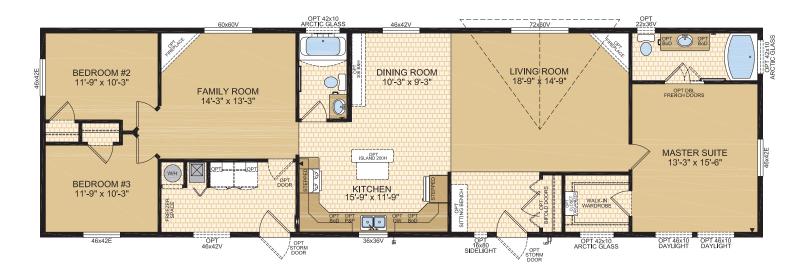

## MONTICELLO Model 22595

**3 Beds** | **2 Baths** 22' x 76' ~ 1,672 sq. ft.

WATERTOWN Model 22596 **3 Beds** | **2 Baths** | **Family Room** 22' x 76' ~ 1,672 sq. ft.

Options shown in image: Alys Front Door, 9-Lite Rear Door, Painted Smartboard Window Trim & Corner, Stacked Stone, Additional Dormer, Artic Glass Windows, Daylight Windows, 16x80 Sidelight Window, Painted Cement Board Siding.