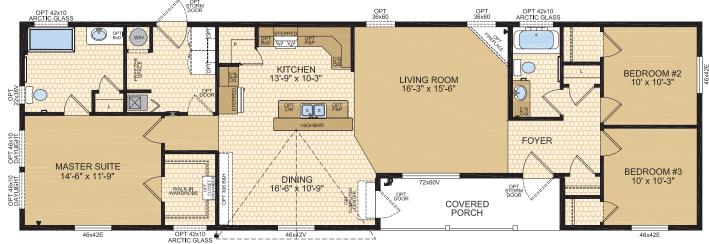

WATERFORD Model 22392 **3 Beds** | **2 Baths** | **Porch** 22' x 72' ~ 1,584 sq. ft.

ALLEGIANCE Model 22491 3 Beds  $\mid$  2 Baths  $\mid$  Porch 22' x 72' ~ 1,584 sq. ft.

Options shown in image: Alys Front Door, Painted Smartboard Window Trim & Corners, Board & Batten, Stacked Stone, Additional Dormers, Tudor Columns, Artic Glass Window, 46x68v Transom Windows ILO 46x42v Windows in Bedroom #3 Dining & Master Suite.