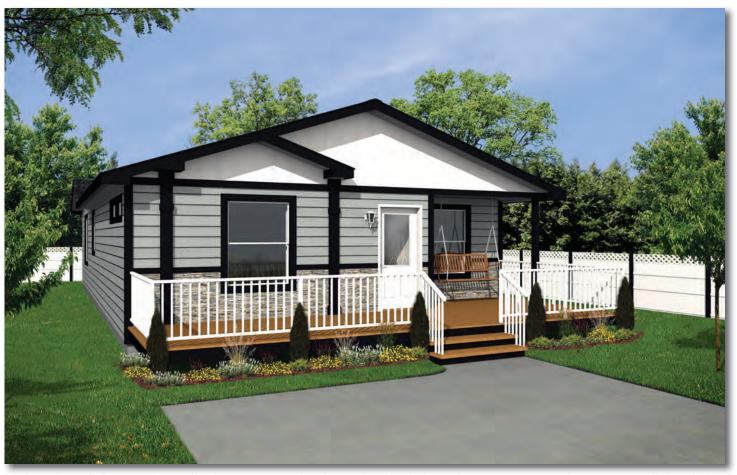

## TRETHEWY Model 30613

3 Beds | 2 Baths | Porch 29' x 50'  $\sim$  1,450 sq. ft.

Options shown in image: Alys Optional Front Door, Painted Smartboard Window Trim & Corners, Board & Batton, Daylight Windows, Stacked Stone, 46x60 Windows in Bedroom #2 & Master Suite ILO 46x42 Windows, Eyebrow Dormer, Deck by Others.