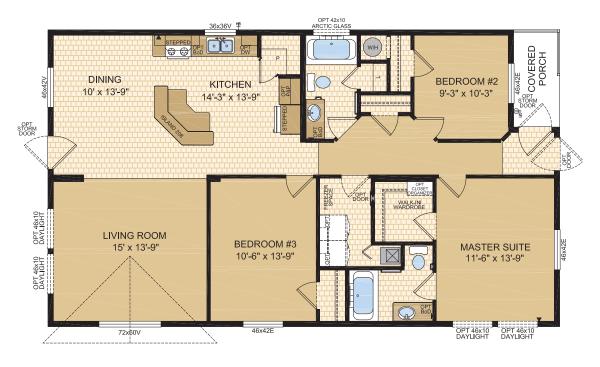

## TRETHEWY Model 30613

3 Beds | 2 Baths | Porch 29' x 50'  $\sim$  1,450 sq. ft.

Options shown in image: Alys Optional Front Door, Painted Smartboard Window Trim & Corners, Board & Batton, Daylight Windows, Stacked Stone, 46x60 Windows in Bedroom #2 & Master Suite ILO 46x42 Windows, Eyebrow Dormer, Deck by Others.