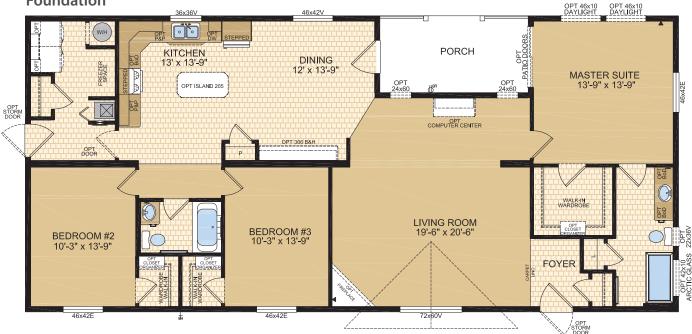

onal Front Door, Painted Smartboard Window Trim & Corners, Board & Batton, Daylight Windows, Stacked Stone, 46x60 Windows in Bedroom #2 & Master Suite ILO 46x42 Windows, Eyebrow Dormer, Deck by Others.



SARATOGA Model 30692TS

3 Beds | 1.5 Baths 29' x 38' ~ 1,102 sq. ft.



Options shown in image: Alys Front Door, Painted Smartboard Window Trim, Board & Batton, Stacked Stone, 46x60 Window in Living Room, 46x60 Window ILO Dining 46x42 Window.



Optional Foundation



## Optional Foundation

### RIDGE MANOR

Model 30695

3 Beds | 2 Baths | Porch 29' x 64' ~ 1,856 sq. ft.

Options shown in image: 9 Lite Front Door, Painted Smartboard Window Trim, Stacked Stone, Painted Cement Board Siding, 2 Eyebrow Dormers, Artic Glass, Bathroom Window, 3-36x60 Windows ILO 72x60 Window in Living Room.





### WEDGEPORT Model 32300TS

3 Beds | 2 Baths 32′ x 38′ ~ 1,216 sq. ft.







Options shown in image: Alys Front Door, Painted Smartboard Window Trim, Stacked Stone, Artic Glass, 2 Daylight Windows in Living Room, Arctic Bathroom Window, 2 46x68 Transom Windows ILO 72x60 Living Room Window.

Optional Foundation

10

www.modulinemedicinehat.com

### STANDARD FEATURES & SPECIFICATIONS

|