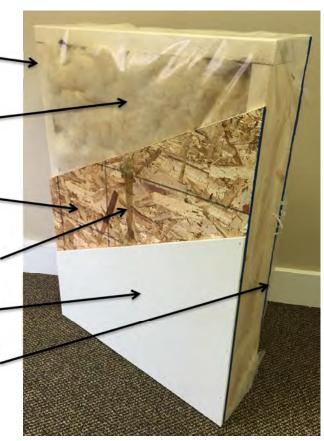

communication outlet: kitchen (1),     |  |
|                         | master bdrm (1)                              |  |
| Plumbing - Other        | Exterior frost free water tap                |  |
|                         | Shut off valves all fixtures (excl tubs)     |  |



### CANADIAN BUILT SINCE 1970

## **Exterior Wall Construction**Best Standard in the Housing Industry!

2"X6" EXTERIOR WALLS CONSTRUCTED • @ 24" O/C TO MAXIMIZE ENERGY EFFICIENCY

R22 INSULATION WITH 6 MIL POLY (ZONES 6 TO 8 UNDER 9.36 ENERGY CODE)

3/8" STRUCTURAL INTERIOR OSB FOR THE STRONGEST WALL IN THE INDUSTRY

ALPHA GLUE TO MAXIMIZE STRENGTH AND MAINTAIN HOMES INTEGRITY

1/2" VINYL COVERED GYPROC FASTENED OSB USING ALPHA GLUE SYSTEM

3/8" STRUCTURAL EXTERIOR OSB FASTENED\*
TO STUDS WITH SHEATHING STAPLES



"We surpass the competition!"









#### **MODULINEMEDICINEHAT.COM**