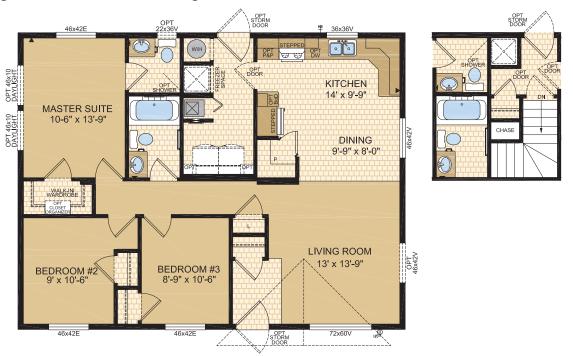

## MULTI-SECTION HOMES

PASADENA Model 28139

(Note: Artist Rendering on front cover)

3 Beds | 2 Baths | Den  $_{27}^{\prime}$  x  $_{56}^{\prime}$  ~ 1,512 sq. ft.

Options shown in image: Alys Front Door, Painted Smartboard Window Trim, Board & Batten, Tudar Columns, 2-46x60 Windows ILO of 72x60 Living Room Window, 46x60 Windows ILO 46x42 Windows in Den & Dining, Additional Gables.