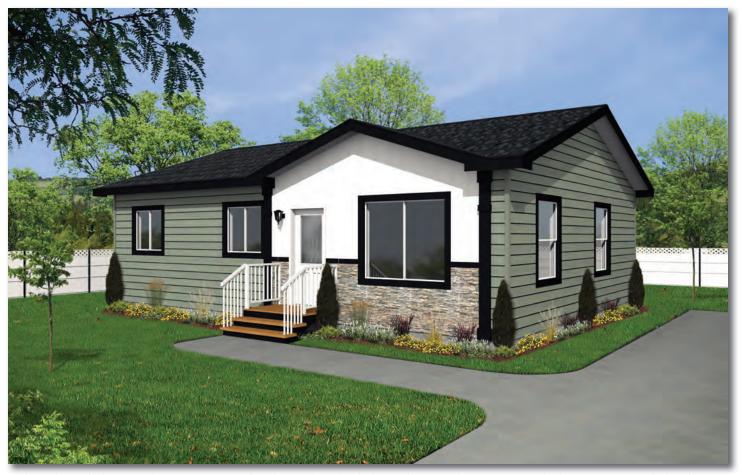

## MULTI-SECTION HOMES

PASADENA Model 28139

(Note: Artist Rendering on front cover)

3 Beds | 2 Baths | Den  $_{27}^{\prime}$  x  $_{56}^{\prime}$  ~ 1,512 sq. ft.

Options shown in image: Alys Front Door, Painted Smartboard Window Trim, Board & Batten, Tudar Columns, 2-46x60 Windows ILO of 72x60 Living Room Window, 46x60 Windows ILO 46x42 Windows in Den & Dining, Additional Gables.