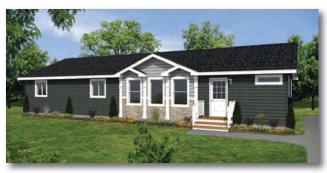

### BRIDGETOWN Model 30301

3 Beds | 2 Baths | Den 29' x 56'  $\sim$  1,624 sq. ft.

Options shown in image: 9 Lite Front Door, Painted Smartboard Window Trim & Corners, Board & Batton, 72x68 & 2-30x68 Transom Windows ILO 72x60 Living Room Window, 2-30x60 Windows in Living Room, Bathroom Window, Shed Dormer ILO Std 16' Dormer.