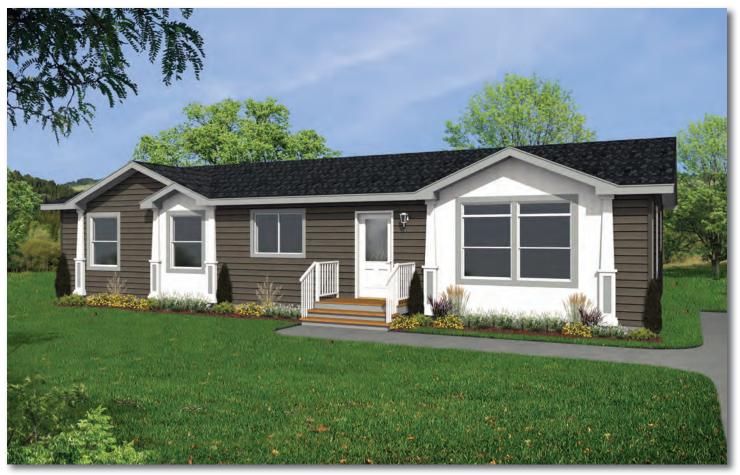

## MULTI-SECTION HOMES

PASADENA Model 28139

(Note: Artist Rendering on front cover)

3 Beds | 2 Baths | Den  $_{27}^{\prime}$  x  $_{56}^{\prime}$  ~ 1,512 sq. ft.

Options shown in image: Alys Front Door, Painted Smartboard Window Trim, Board & Batten, Tudar Columns, 2-46x60 Windows ILO of 72x60 Living Room Window, 46x60 Windows ILO 46x42 Windows in Den & Dining, Additional Gables.