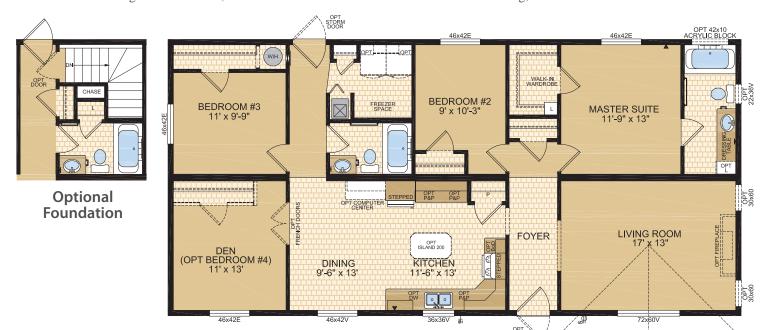

## MULTI-SECTION HOMES

PASADENA Model 28139

(Note: Artist Rendering on front cover)

3 Beds | 2 Baths | Den  $_{27}^{\prime}$  x  $_{56}^{\prime}$  ~ 1,512 sq. ft.

Options shown in image: Alys Front Door, Painted Smartboard Window Trim, Board & Batten, Tudar Columns, 2-46x60 Windows ILO of 72x60 Living Room Window, 46x60 Windows ILO 46x42 Windows in Den & Dining, Additional Gables.

Optional Foundation