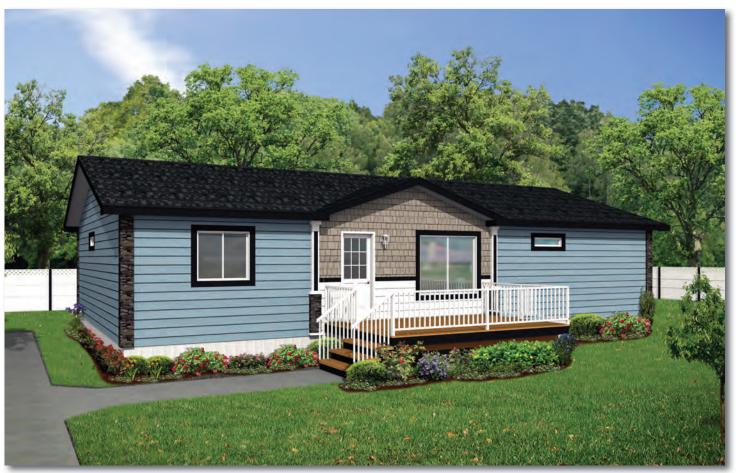

S





PASADENA Model 28139

(Note: Artist Rendering on front cover)

3 Beds | 2 Baths | Den  $_{27}^{\prime}$  x  $_{56}^{\prime}$  ~ 1,512 sq. ft.



Options shown in image: Alys Front Door, Painted Smartboard Window Trim, Board & Batten, Tudar Columns, 2-46x60 Windows ILO of 72x60 Living Room Window, 46x60 Windows ILO 46x42 Windows in Den & Dining, Additional Gables.



### BRIDGETOWN Model 30301

3 Beds | 2 Baths | Den 29' x 56'  $\sim$  1,624 sq. ft.



Options shown in image: 9 Lite Front Door, Painted Smartboard Window Trim & Corners, Board & Batton, 72x68 & 2-30x68 Transom Windows ILO 72x60 Living Room Window, 2-30x60 Windows in Living Room, Bathroom Window, Shed Dormer ILO Std 16' Dormer.



### BRIGHTON Model 30302

3 Beds | 2 Baths  $29' \times 52' \sim 1,508 \text{ sq. ft.}$ 



Options shown in image: 9 Lite Front Door, Painted Smartboard Window Trim, Shakes, Stacked Stone Corners, Painted Cement Board Siding, Bathroom Artic Glass Windows, Cyrene Columns.



### SHERBROOKE Model 30304

3 Beds | 2 Baths | Porch 29' x 64' ~ 1,856 sq. ft.





### LEWISTON Model 30305

3 Beds | 2 Baths 29' x 60' ~ 1,740 sq. ft.





Options shown in image: Alys Front Door with Side Lite, Painted Smartboard Window Trim & Corners, Board & Batton, Stacked Stone, Painted Cement Board Siding, Artic Glass Window, 2 Daylight Windows in Master Suite 2-30x60 Additions Windows in Living Room, Bathroom Window, 46x60 Window ILO 46x42 Bedroom #2 Window, 30x60 Window ILO 46x42 Master Suite.



KITSALINO Model 30610

2 Beds | 2 Baths | Porch 29' x 50' ~ 1,450 sq. ft.



Options shown in image: P