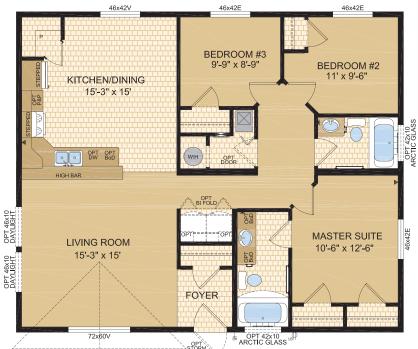

### WEDGEPORT Model 32300TS

3 Beds | 2 Baths 32′ x 38′ ~ 1,216 sq. ft.

Options shown in image: Alys Front Door, Painted Smartboard Window Trim, Stacked Stone, Artic Glass, 2 Daylight Windows in Living Room, Arctic Bathroom Window, 2 46x68 Transom Windows ILO 72x60 Living Room Window.