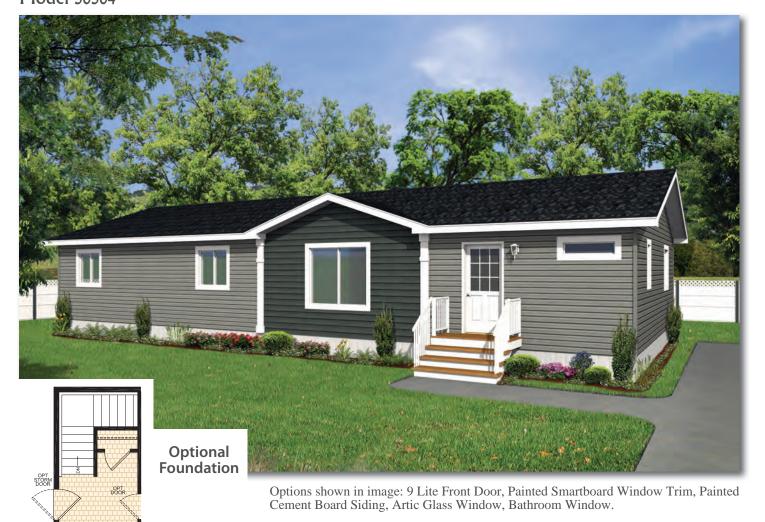

ndows ILO of 72x60 Living Room Window, 46x60 Windows ILO 46x42 Windows in Den & Dining, Additional Gables.



### BRIDGETOWN Model 30301

3 Beds | 2 Baths | Den 29' x 56'  $\sim$  1,624 sq. ft.



Options shown in image: 9 Lite Front Door, Painted Smartboard Window Trim & Corners, Board & Batton, 72x68 & 2-30x68 Transom Windows ILO 72x60 Living Room Window, 2-30x60 Windows in Living Room, Bathroom Window, Shed Dormer ILO Std 16' Dormer.



### BRIGHTON Model 30302

3 Beds | 2 Baths  $29' \times 52' \sim 1,508 \text{ sq. ft.}$ 



Options shown in image: 9 Lite Front Door, Painted Smartboard Window Trim, Shakes, Stacked Stone Corners, Painted Cement Board Siding, Bathroom Artic Glass Windows, Cyrene Columns.



### SHERBROOKE Model 30304

3 Beds | 2 Baths | Porch 29' x 64' ~ 1,856 sq. ft.





### LEWISTON Model 30305

3 Beds | 2 Baths 29' x 60' ~ 1,740 sq. ft.





Options shown in image: Alys Front Door with Side Lite, Painted Smartboard Window Trim & Corners, Board & Batton, Stacked Stone, Painted Cement Board Siding, Artic Glass Window, 2 Daylight Windows in Master Suite 2-30x60 Additions Windows in Living Room, Bathroom Window, 46x60 Window ILO 46x42 Bedroom #2 Window, 30x60 Window ILO 46x42 Master Suite.



KITSALINO Model 30610

2 Beds | 2 Baths | Porch 29' x 50' ~ 1,450 sq. ft.



Options shown in image: Painted Smartboard Window Trim, Board & Batton, Stacked Stone, 46x60 Window in Living Room, Eyebrow Dormer, Garage & Rear Deck by Others.



## TRETHEWY Model 30613

3 Beds | 2 Baths | Porch 29' x 50'  $\sim$  1,450 sq. ft.



Options shown in image: Alys Optional Fr