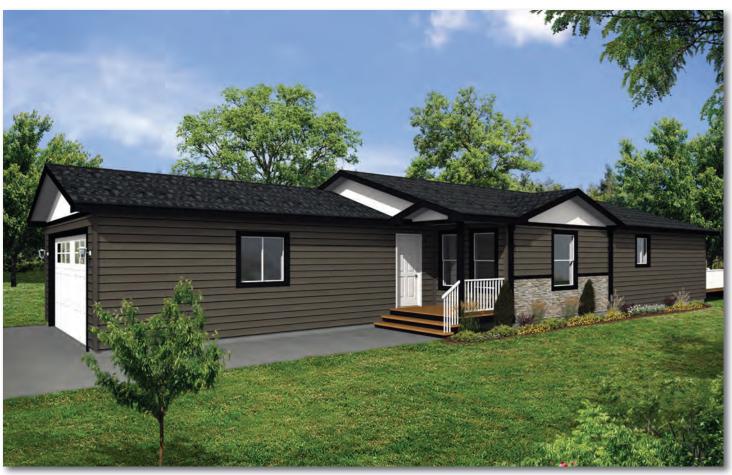

### LEWISTON Model 30305

3 Beds | 2 Baths 29' x 60' ~ 1,740 sq. ft.

Options shown in image: Alys Front Door with Side Lite, Painted Smartboard Window Trim & Corners, Board & Batton, Stacked Stone, Painted Cement Board Siding, Artic Glass Window, 2 Daylight Windows in Master Suite 2-30x60 Additions Windows in Living Room, Bathroom Window, 46x60 Window ILO 46x42 Bedroom #2 Window, 30x60 Window ILO 46x42 Master Suite.