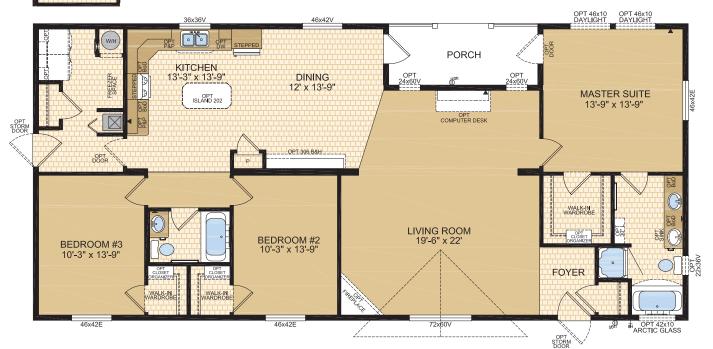

ows ILO of 72x60 Living Room Window, 46x60 Windows ILO 46x42 Windows in Den & Dining, Additional Gables.



### BRIDGETOWN Model 30301

3 Beds | 2 Baths | Den 29' x 56'  $\sim$  1,624 sq. ft.



Options shown in image: 9 Lite Front Door, Painted Smartboard Window Trim & Corners, Board & Batton, 72x68 & 2-30x68 Transom Windows ILO 72x60 Living Room Window, 2-30x60 Windows in Living Room, Bathroom Window, Shed Dormer ILO Std 16' Dormer.



### BRIGHTON Model 30302

3 Beds | 2 Baths  $29' \times 52' \sim 1,508 \text{ sq. ft.}$ 



Options shown in image: 9 Lite Front Door, Painted Smartboard Window Trim, Shakes, Stacked Stone Corners, Painted Cement Board Siding, Bathroom Artic Glass Windows, Cyrene Columns.



### SHERBROOKE Model 30304

3 Beds | 2 Baths | Porch 29' x 64' ~ 1,856 sq. ft.





### LEWISTON Model 30305

3 Beds | 2 Baths 29' x 60' ~ 1,740 sq. ft.





Options shown in image: Alys Front Door with Side Lite, Painted Smartboard Window Trim & Corners, Board & Batton, Stacked Stone, Painted Cement Board Siding, Artic Glass Window, 2 Daylight Windows in Master Suite 2-30x60 Additions Windows in Living Room, Bathroom Window, 46x60 Window ILO 46x42 Bedroom #2 Window, 30x60 Window ILO 46x42 Master Suite.



KITSALINO Model 30610

2 Beds | 2 Baths | Porch 29' x 50' ~ 1,450 sq. ft.



Options shown in image: Painted Smartboard Window Trim, Board & Batton, Stacked Stone, 46x60 Window in Living Room, Eyebrow Dormer, Garage & Rear Deck by Others.



## TRETHEWY Model 30613

3 Beds | 2 Baths | Porch 29' x 50'  $\sim$  1,450 sq. ft.



Options shown in image: Alys Optional Fron