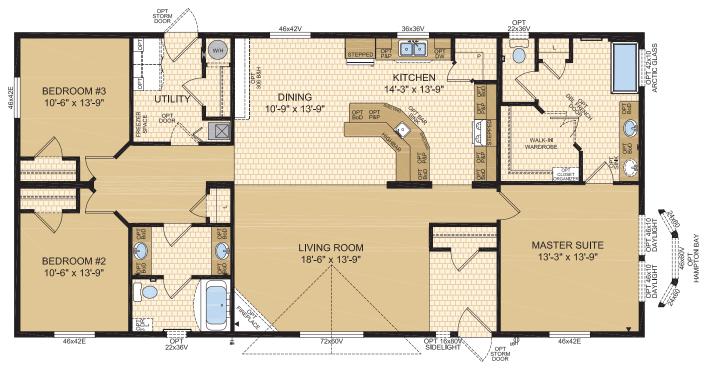

### RIDGE MANOR

Model 30695

3 Beds | 2 Baths | Porch 29' x 64' ~ 1,856 sq. ft.

Options shown in image: 9 Lite Front Door, Painted Smartboard Window Trim, Stacked Stone, Painted Cement Board Siding, 2 Eyebrow Dormers, Artic Glass, Bathroom Window, 3-36x60 Windows ILO 72x60 Window in Living Room.