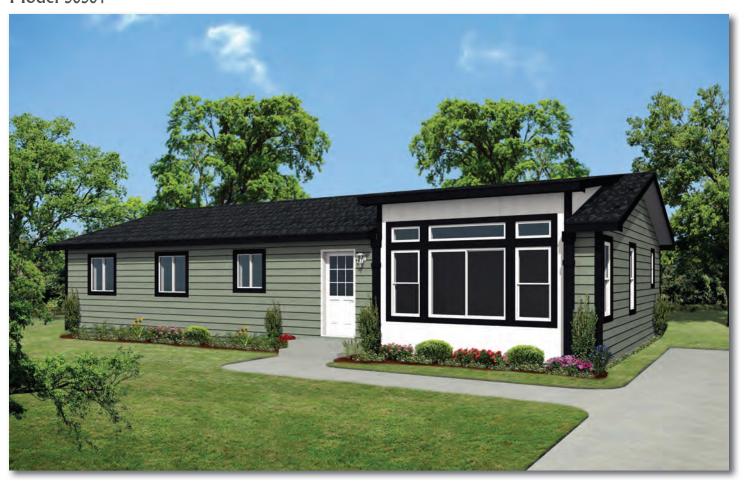

### BRIDGETOWN Model 30301

3 Beds | 2 Baths | Den 29' x 56'  $\sim$  1,624 sq. ft.

Options shown in image: 9 Lite Front Door, Painted Smartboard Window Trim & Corners, Board & Batton, 72x68 & 2-30x68 Transom Windows ILO 72x60 Living Room Window, 2-30x60 Windows in Living Room, Bathroom Window, Shed Dormer ILO Std 16' Dormer.