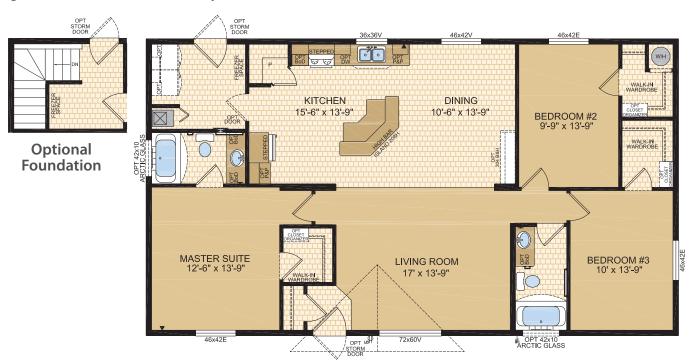

nt Door, Painted Smartboard Window Trim, Board & Batten, Tudar Columns, 2-46x60 Windows ILO of 72x60 Living Room Window, 46x60 Windows ILO 46x42 Windows in Den & Dining, Additional Gables.



### BRIDGETOWN Model 30301

3 Beds | 2 Baths | Den 29' x 56'  $\sim$  1,624 sq. ft.



Options shown in image: 9 Lite Front Door, Painted Smartboard Window Trim & Corners, Board & Batton, 72x68 & 2-30x68 Transom Windows ILO 72x60 Living Room Window, 2-30x60 Windows in Living Room, Bathroom Window, Shed Dormer ILO Std 16' Dormer.



### BRIGHTON Model 30302

3 Beds | 2 Baths  $29' \times 52' \sim 1,508 \text{ sq. ft.}$ 



Options shown in image: 9 Lite Front Door, Painted Smartboard Window Trim, Shakes, Stacked Stone Corners, Painted Cement Board Siding, Bathroom Artic Glass Windows, Cyrene Columns.



### SHERBROOKE Model 30304

3 Beds | 2 Baths | Porch 29' x 64' ~ 1,856 sq. ft.





### LEWISTON Model 30305

3 Beds | 2 Baths 29' x 60' ~ 1,740 sq. ft.





Options shown in image: Alys Front Door with Side Lite, Painted Smartboard Window Trim & Corners, Board & Batton, Stacked Stone, Painted Cement Board Siding, Artic Glass Window, 2 Daylight Windows in Master Suite 2-30x60 Additions Windows in Living Room, Bathroom Window, 46x60 Window ILO 46x42 Bedroom #2 Window, 30x60 Window ILO 46x42 Master Suite.



KITSALINO Model 30610

2 Beds | 2 Baths | Porch 29' x 50' ~ 1,450 sq. ft.



Options shown in image: Painted Smartboard Window Trim, Board & Batton, Stacked Stone, 46x60 Window in Living Room, Eyebrow Dormer, Garage & Rear Deck by Others.



## TRETHEWY Model 30613

3 Beds | 2 Baths |