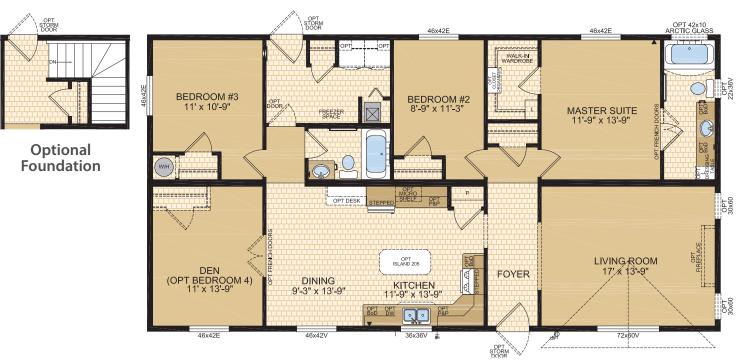

## MULTI-SECTION HOMES





PASADENA Model 28139

(Note: Artist Rendering on front cover)

3 Beds | 2 Baths | Den  $_{27}^{\prime}$  x  $_{56}^{\prime}$  ~ 1,512 sq. ft.



Options shown in image: Alys Front Door, Painted Smartboard Window Trim, Board & Batten, Tudar Columns, 2-46x60 Windows ILO of 72x60 Living Room Window, 46x60 Windows ILO 46x42 Windows in Den & Dining, Additional Gables.



### BRIDGETOWN Model 30301

3 Beds | 2 Baths | Den 29' x 56'  $\sim$  1,624 sq. ft.



Options shown in image: 9 Lite Front Door, Painted Smartboard Window Trim & Corners, Board & Batton, 72x68 & 2-30x68 Transom Windows ILO 72x60 Living Room Window, 2-30x60 Windows in Living Room, Bathroom Window, Shed Dormer ILO Std 16' Dormer.



### BRIGHTON Model 30302

3 Beds | 2 Baths  $29' \times 52' \sim 1,508 \text{ sq. ft.}$ 



Options shown in image: 9 Lite Front Door, Painted Smartboard Window Trim, Shakes, Stacked Stone Corners, Painted Cement Board Siding, Bathroom Artic Glass Windows, Cyrene Columns.



### SHERBROOKE Model 30304

3 Beds | 2 Baths | Porch 29' x 64' ~ 1,856 sq. ft.





### LEWISTON Model 30305

3 Beds | 2 Baths 29' x 60' ~ 1,740 sq. ft.





Options shown in image: Alys Front Door with Side Lite, Painted Smartboard Window Trim & Corners, Board & Batton, Stacked Stone, Painted Cement Board Siding, Artic Glass Window, 2 Daylight Windows in Master Suite 2-30x60 Additions Windows in Living Room, Bathroom Window, 46x60 Window ILO 46x42 Bedroom #2 Window, 30x60 Window ILO 46x42 Master Suite.



KITSALINO