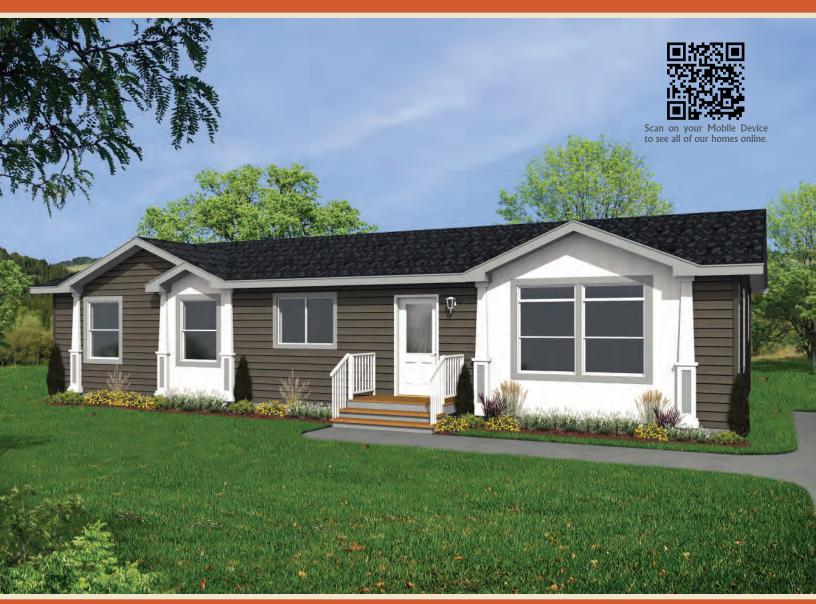

## MULTI-SECTION HOMES

PASADENA Model 28139

(Note: Artist Rendering on front cover)

3 Beds | 2 Baths | Den  $_{27}^{\prime}$  x  $_{56}^{\prime}$  ~ 1,512 sq. ft.

Options shown in image: Alys Front Door, Painted Smartboard Window Trim, Board & Batten, Tudar Columns, 2-46x60 Windows ILO of 72x60 Living Room Window, 46x60 Windows ILO 46x42 Windows in Den & Dining, Additional Gables.