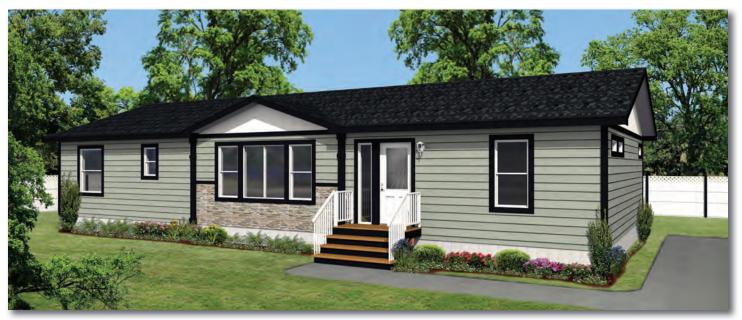

Den & Dining, Additional Gables.



### BRIDGETOWN Model 30301

3 Beds | 2 Baths | Den 29' x 56'  $\sim$  1,624 sq. ft.



Options shown in image: 9 Lite Front Door, Painted Smartboard Window Trim & Corners, Board & Batton, 72x68 & 2-30x68 Transom Windows ILO 72x60 Living Room Window, 2-30x60 Windows in Living Room, Bathroom Window, Shed Dormer ILO Std 16' Dormer.



### BRIGHTON Model 30302

3 Beds | 2 Baths  $29' \times 52' \sim 1,508 \text{ sq. ft.}$ 



Options shown in image: 9 Lite Front Door, Painted Smartboard Window Trim, Shakes, Stacked Stone Corners, Painted Cement Board Siding, Bathroom Artic Glass Windows, Cyrene Columns.



### SHERBROOKE Model 30304

3 Beds | 2 Baths | Porch 29' x 64' ~ 1,856 sq. ft.





### LEWISTON Model 30305

3 Beds | 2 Baths 29' x 60' ~ 1,740 sq. ft.





Options shown in image: Alys Front Door with Side Lite, Painted Smartboard Window Trim & Corners, Board & Batton, Stacked Stone, Painted Cement Board Siding, Artic Glass Window, 2 Daylight Windows in Master Suite 2-30x60 Additions Windows in Living Room, Bathroom Window, 46x60 Window ILO 46x42 Bedroom #2 Window, 30x60 Window ILO 46x42 Master Suite.



KITSALINO Model 30610

2 Beds | 2 Baths | Porch 29' x 50' ~ 1,450 sq. ft.



Options shown in image: Painted Smartboard Window Trim, Board & Batton, Stacked Stone, 46x60 Window in Living Room, Eyebrow Dormer, Garage & Rear Deck by Others.



## TRETHEWY Model 30613

3 Beds | 2 Baths | Porch 29' x 50'  $\sim$  1,450 sq. ft.



Options shown in image: Alys Optional Front Door, Painted Smartboard Window Trim & Corners, Board & Batton, Daylig