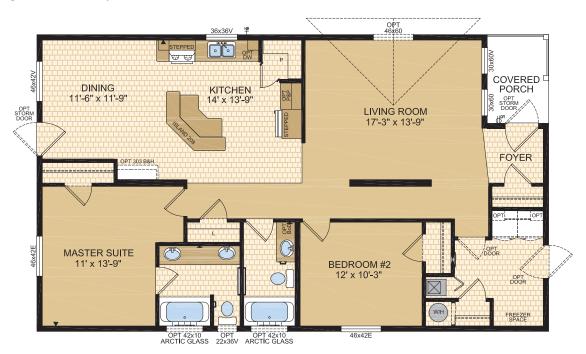

### LEWISTON Model 30305

3 Beds | 2 Baths 29' x 60' ~ 1,740 sq. ft.

Options shown in image: Alys Front Door with Side Lite, Painted Smartboard Window Trim & Corners, Board & Batton, Stacked Stone, Painted Cement Board Siding, Artic Glass Window, 2 Daylight Windows in Master Suite 2-30x60 Additions Windows in Living Room, Bathroom Window, 46x60 Window ILO 46x42 Bedroom #2 Window, 30x60 Window ILO 46x42 Master Suite.