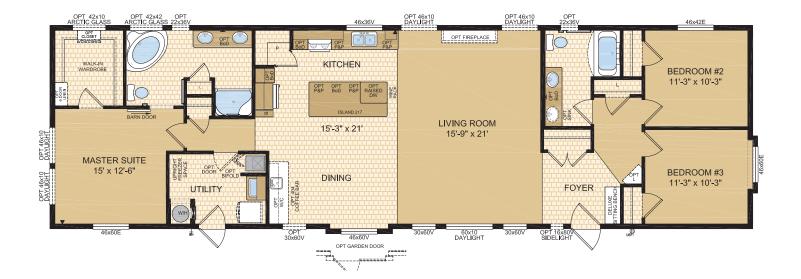

**3 Beds | 2 Baths** 22' x 76' • 1,672 sq. ft.

ENSUITE SHOWN w/OPTIONAL DELUXE JETTED TUB

1421 Brier Park Crescent, Medicine Hat, Alberta T1C 1T8 Phone: (403) 527-1555 Fax: (403) 528-4486 www.modulinemedicinehat.com In a continued effort to meet the challenges of product improvement, we reserve the right to modify plans, specifications and features without prior notice. Some homes may show optional items which are not standard. Please consult your dealer representative for details. Square footage and room sizes are approximate.