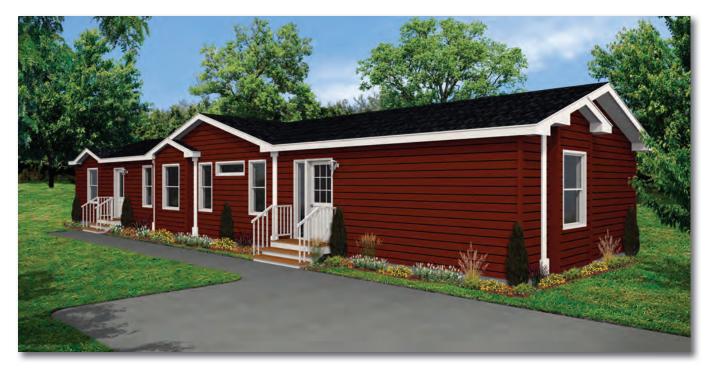

Coventry Model 22801

**3 Beds | 2 Baths** 22' x 76' • 1,672 sq. ft.

1421 Brier Park Crescent, Medicine Hat, Alberta T1C 1T8 Phone: (403) 527-1555 Fax: (403) 528-4486 www.modulinemedicinehat.com In a continued effort to meet the challenges of product improvement, we reserve the right to modify plans, specifications and features without prior notice. Some homes may show optional items which are not standard. Please consult your dealer representative for details. Square footage and room sizes are approximate.