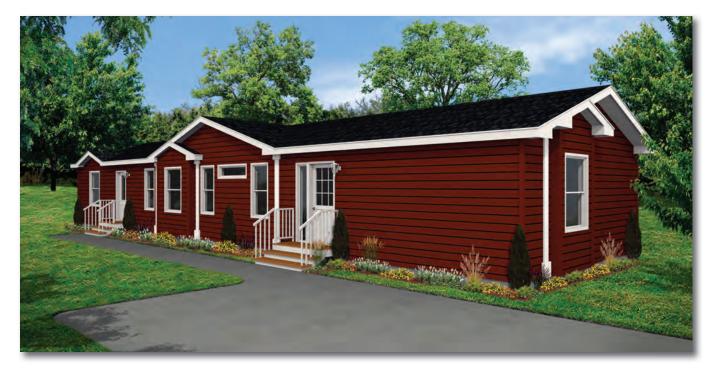

Coventry Model 22801

**3 Beds | 2 Baths** 22' x 76' • 1,672 sq. ft.

1421 Brier Park Crescent, Medicine Hat, Alberta T1C 1T8 Phone: (403) 527-1555 Fax: (403) 528-4486 www.modulinemedicinehat.com In a continued effort to meet the challenges of product improvement, we reserve the right to modify plans, specifications and features without prior notice. Some homes may show optional items which are not standard. Please consult your dealer representative for details. Square footage and room sizes are approximate.