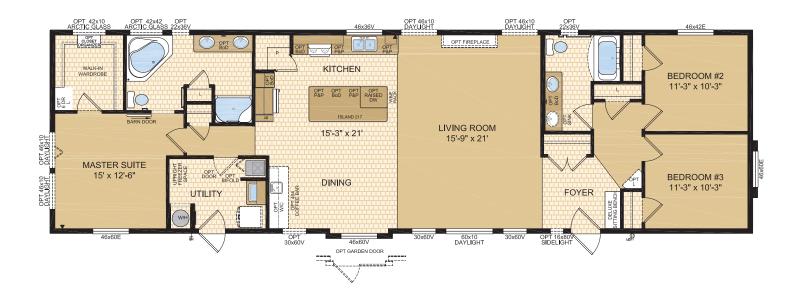

**3 Beds | 2 Baths** 22' x 76' • 1,672 sq. ft.

ENSUITE SHOWN w/OPTIONAL DELUXE JETTED TUB

1421 Brier Park Crescent, Medicine Hat, Alberta T1C 1T8 Phone: (403) 527-1555 Fax: (403) 528-4486 www.modulinemedicinehat.com In a continued effort to meet the challenges of product improvement, we reserve the right to modify plans, specifications and features without prior notice. Some homes may show optional items which are not standard. Please consult your dealer representative for details. Square footage and room sizes are approximate.