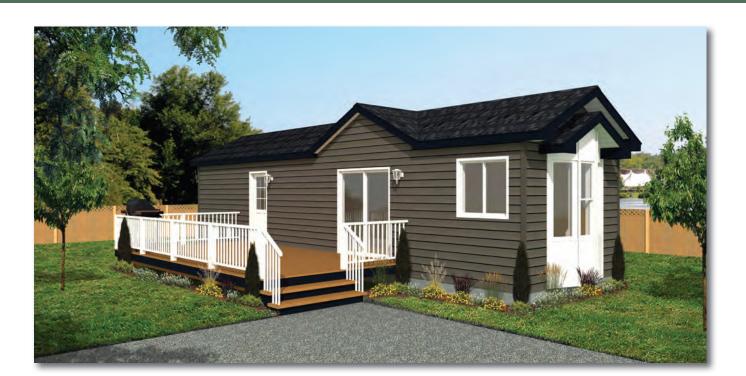

## Simcoe Model 12045 22X36V 12' x 44' ~ 528 sq.ft. OPTIONAL OPT SIDEBAY LAYOUT 46x60V ==== 24×60 24x60V 24<sub>×60</sub> AFEEEE AFEE E ミョ 30X60E 46X42V 30X36V HE 22X36\ 0 IGHTSTANDS & OVERHEAD CAB G BEDROOM #2 6'-6" x 5'-9" 24×60 24×60E 24×60 OPT ENDBAY KITCHEN 9' x 5'-6" DWD LIVING ROOM 11' x 11'-3" MASTER 46X42E SUITE 8' x 11'-3" DINING DPT BIFOLD 5'-9" x 5'-9' DRAWERS BELOW РО VANIT Pe⊔ 46x42V PATIO DOOR