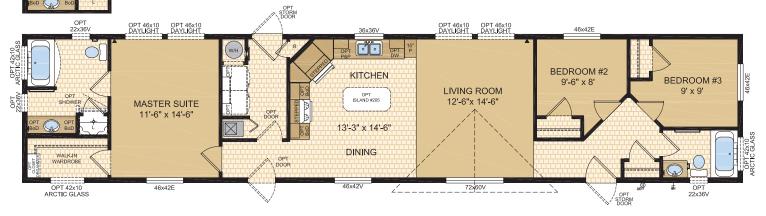

## BROOKINGS Model 16254

3 Beds | 2 Baths  $16' \times 76' \sim 1,216$  sq. ft.

**Optional** Ensuite

Options shown in image: 9 Lite Front Door, Painted Smartboard Window Trim & Corners, Board & Batten, Bath Window, Arctic Glass Windows, 46x60v Windows ILO 46x42 Windows in Bedroom #3, Master Suite & Dining Room Windows, 2-46x60v Windows ILO of 72x60v Living Room Window.