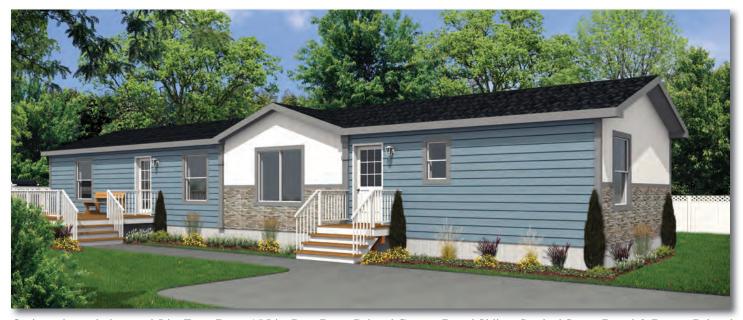

#### CANBERRA Model 20254

3 Beds | 2 Baths  $20' \times 76' \sim 1,520 \text{ sq. ft.}$ 