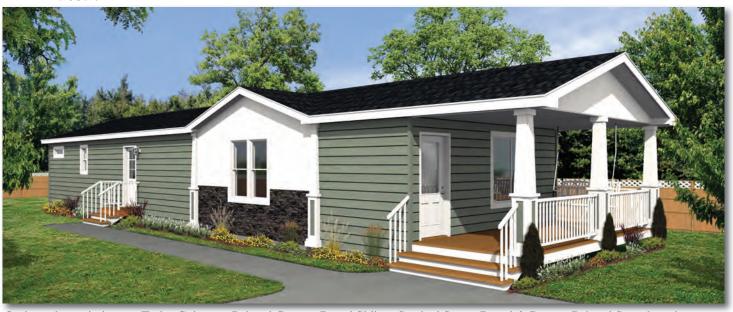

#### CLAYTON Model 16275

**3 Beds** | **2 Baths** 16' x 68' ~ 1,088 sq. ft.

CORTLAND Model 16475

**3** Beds | 2 Baths 16' x 76' ~ 1,216 sq. ft.

Options shown in image: Cyrene Columns, Painted Smartboard Window Trim, 9 Lite Front Door, 15 Lite Rear Door, Board & Batten, Eyebrow Dormer, Bath Window, Arctic Glass Window, 46x60v Window ILO 46x42v Window in Bedroom #3.