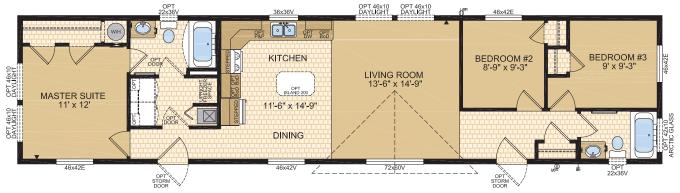

16', 18' & 20' WIDE HOMES







## BROOKINGS Model 16254

3 Beds | 2 Baths  $16' \times 76' \sim 1,216$  sq. ft.



**Optional** Ensuite

Options shown in image: 9 Lite Front Door, Painted Smartboard Window Trim & Corners, Board & Batten, Bath Window, Arctic Glass Windows, 46x60v Windows ILO 46x42 Windows in Bedroom #3, Master Suite & Dining Room Windows, 2-46x60v Windows ILO of 72x60v Living Room Window.



**MEDFORD** Model 16255

2 Beds | 2 Baths 16' x 60' ~ 960 sq. ft.





#### CLAYTON Model 16275

**3 Beds** | **2 Baths** 16' x 68' ~ 1,088 sq. ft.



CORTLAND Model 16475

**3** Beds | 2 Baths 16' x 76' ~ 1,216 sq. ft.



Options shown in image: Cyrene Columns, Painted Smartboard Window Trim, 9 Lite Front Door, 15 Lite Rear Door, Board & Batten, Eyebrow Dormer, Bath Window, Arctic Glass Window, 46x60v Window ILO 46x42v Window in Bedroom #3.



CODERRE Model 18770 3 Beds | 1 Bath  $_{18^{\prime}}$  x 60  $^{\prime}$   $\sim$  1,080 sq. ft.



Options shown in image: Tudor Columns, Painted Smartboard Window Trim, Alys Front Door, 15 Lite Rear Door, Stacked Stone, Board & Batten, Eyebrow Dormer, 46x60v Window ILO 46x46E Bedroom #3.



BENTLEY Model 18771

**3** Beds | 2 Baths 18' x 68' ~ 1,224 sq. ft.







#### CANBERRA Model 20254

3 Beds | 2 Baths  $20' \times 76' \sim 1,520 \text{ sq. ft.}$ 



#### CAPELLA Model 20256

4 Beds | 2 B