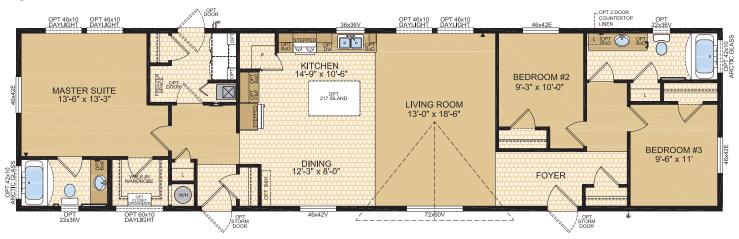

#### KENDALL Model 20311

3 Beds | 2 Baths  $20' \times 76' \sim 1,520 \text{ sq. ft.}$ 

#### KENDALL Model 20311

**3 Beds** | **2 Baths** 20' x 76' ~ 1,520 sq. ft.