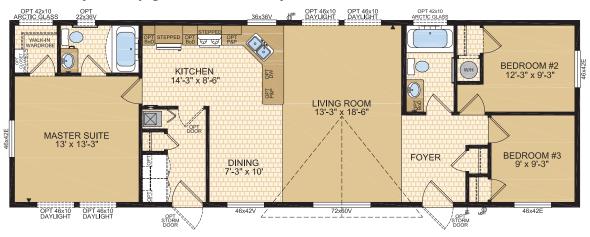

## WHITE ROCK Model 20325

**4 Beds** | **2 Baths**  $20' \times 76' \sim 1,520 \text{ sq. ft.}$ 