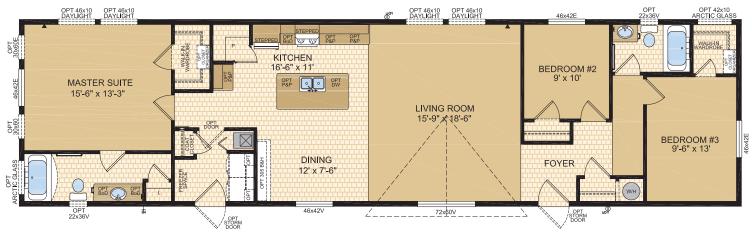

#### KENDALL Model 20311

3 Beds | 2 Baths  $20' \times 76' \sim 1,520 \text{ sq. ft.}$ 

#### KENDALL Model 20311

**3 Beds** | **2 Baths** 20' x 76' ~ 1,520 sq. ft.