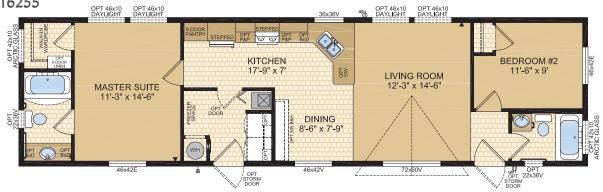

16', 18' & 20' WIDE HOMES







## BROOKINGS Model 16254

3 Beds | 2 Baths  $16' \times 76' \sim 1,216$  sq. ft.



**Optional** Ensuite

Options shown in image: 9 Lite Front Door, Painted Smartboard Window Trim & Corners, Board & Batten, Bath Window, Arctic Glass Windows, 46x60v Windows ILO 46x42 Windows in Bedroom #3, Master Suite & Dining Room Windows, 2-46x60v Windows ILO of 72x60v Living Room Window.



**MEDFORD** Model 16255

2 Beds | 2 Baths 16' x 60' ~ 960 sq. ft.





#### CLAYTON Model 16275

**3 Beds** | **2 Baths** 16' x 68' ~ 1,088 sq. ft.



CORTLAND Model 16475

**3** Beds | 2 Baths 16' x 76' ~ 1,216 sq. ft.



Options shown in image: Cyrene Columns, Painted Smartboard Window Trim, 9 Lite Front Door, 15 Lite Rear Door, Board & Batten, Eyebrow Dormer, Bath Window, Arctic Glass Window, 46x60v Window ILO 46x42v Window in Bedroom #3.



CODERRE Model 18770 3 Beds | 1 Bath  $_{18^{\prime}}$  x 60  $^{\prime}$   $\sim$  1,080 sq. ft.



Options shown in image: Tudor Columns, Painted Smartboard Window Trim, Alys Front Door, 15 Lite Rear Door, Stacked Stone, Board & Batten, Eyebrow Dormer, 46x60v Window ILO 46x46E Bedroom #3.



BENTLEY Model 18771

**3** Beds | 2 Baths 18' x 68' ~ 1,224 sq. ft.







#### CANBERRA Model 20254

3 Beds | 2 Baths  $20'