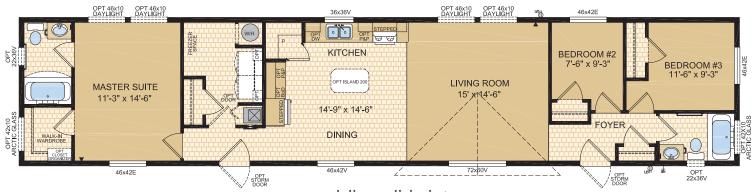

#### CLAYTON Model 16275

**3 Beds** | **2 Baths** 16' x 68' ~ 1,088 sq. ft.

CORTLAND Model 16475

**3** Beds | 2 Baths 16' x 76' ~ 1,216 sq. ft.

Options shown in image: Cyrene Columns, Painted Smartboard Window Trim, 9 Lite Front Door, 15 Lite Rear Door, Board & Batten, Eyebrow Dormer, Bath Window, Arctic Glass Window, 46x60v Window ILO 46x42v Window in Bedroom #3.