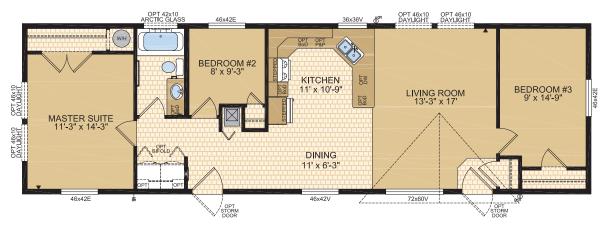

#### CANBERRA Model 20254

3 Beds | 2 Baths  $20' \times 76' \sim 1,520 \text{ sq. ft.}$ 