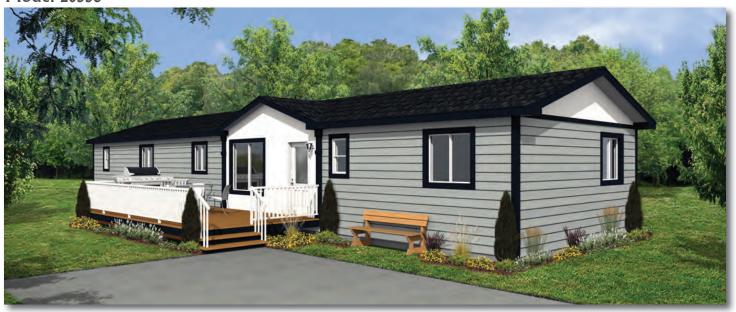

#### WOODBURY Model 20556

Options shown in image: Alys Front Door, Painted Cement Board Siding, Board & Batton, Painted Smartboard Window Trim & Corners, Optional Bathroom Windows.