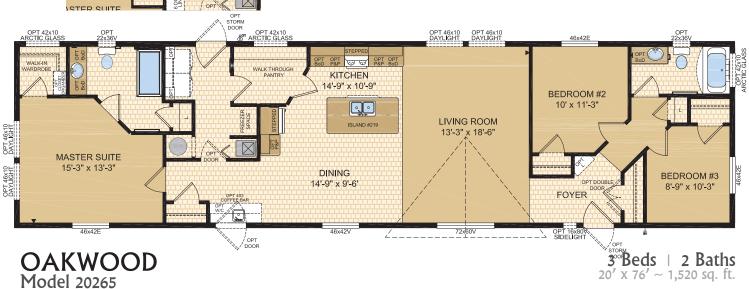

odel 20258

3 Beds | 2 Baths  $20' \times 76' \sim 1,520$  sq. ft.

Optional Layout





Options shown in image: 9 Lite Front & Rear Door, Painted Cement Board Siding, Board & Batten, Painted Smartboard Window Trim, Optional windows in Master Suite & Walk-in-closet.





#### LOCKPORT Model 20301

3 Beds | 2 Baths | Gathering Room  $20' \times 76' \sim 1,520$  sq. ft.



Options shown in image: Cyrene Columns, Painted Cement Board Siding, Stacked Stone, Painted Smartboard Window Trim & Corners, 9 Lite Front Door, Shakes, 46x60v Window ILO 46x42v Bedroom #2 Bedroom #3 & Dining Windows, Eyebrow Dormer.



#### KENDALL Model 20311

3 Beds | 2 Baths  $20' \times 76' \sim 1,520 \text{ sq. ft.}$ 





#### ABERDEEN Model 20258

3 Beds | 2 Baths 20' x 76'  $\sim$  1,520 sq. ft.

Optional Layout





Options shown in image: 9 Lite Front & Rear Door, Painted Cement Board Siding, Board & Batten, Painted Smartboard Window Trim, Optional windows in Master Suite & Walk-in-closet.





#### LOCKPORT Model 20301

3 Beds | 2 Baths | Gathering Room  $20' \times 76' \sim 1,520 \text{ sq. ft.}$ 



Options shown in image: Cyrene Columns, Painted Cement Board Siding, Stacked Stone, Painted Smartboard Window Trim & Corners, 9 Lite Front Door, Shakes, 46x60v Window ILO 46x42v Bedroom #2 Bedroom #3 & Dining Windows, Eyebrow Dormer.



#### KENDALL Model 20311

**3 Beds** | **2 Baths** 20' x 76' ~ 1,520 sq. ft.



#### AMESBURY Model 20321

3 Beds | 1 Bath | Porch  $_{20'}$  x  $_{68'}$   $_{\sim}$  1,360 sq. ft.



Options shown in image: Tudor Columns, Painted Cement Board Siding, Stacked Stone,