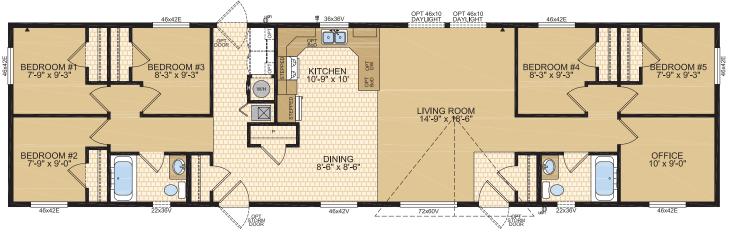

#### WESTON Model 20557

5 Beds | 2 Baths | Office  $20' \times 76' \sim 1,520 \text{ sq. ft.}$ 