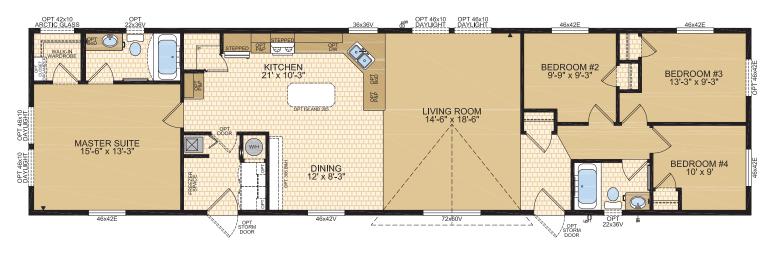

#### CAPELLA Model 20256

4 Beds | 2 Baths  $20' \times 76' \sim 1,520$  sq. ft.

Options shown in image: 9 Lite Front Door, 15 Lite Rear Door, Painted Cement Board Siding, Stacked Stone, Board & Batten, Painted Smartboard Window Trim & Corners, 46x60v Window ILO 46x42v Master Suite Dining & Bedroom #4 Windows, Bath Window.