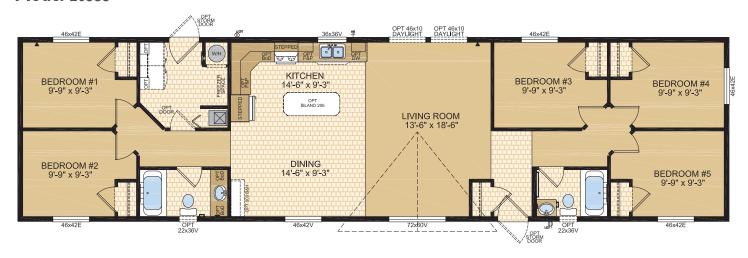

#### WESTLAND Model 20555

5 Beds | 2 Baths  $20' \times 76' \sim 1,520$  sq. ft.