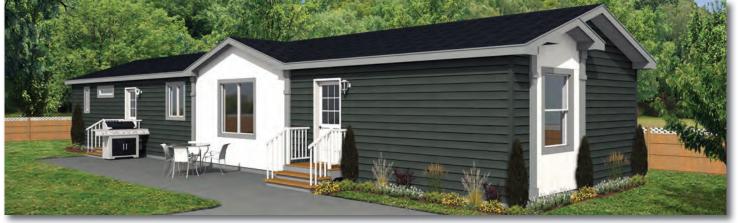

#### CANBERRA Model 20254

3 Beds | 2 Baths  $20' \times 76' \sim 1,520 \text{ sq. ft.}$ 