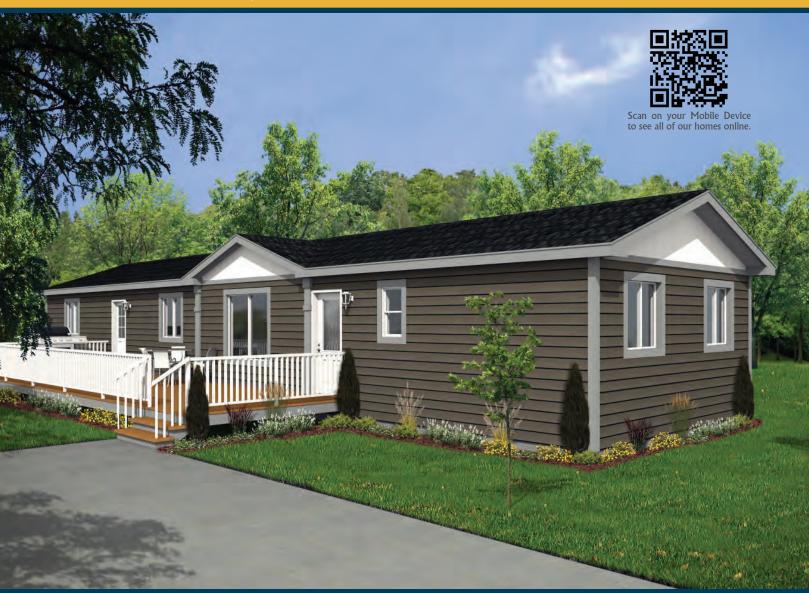

16', 18' & 20' WIDE HOMES







## BROOKINGS Model 16254

3 Beds | 2 Baths  $16' \times 76' \sim 1,216$  sq. ft.



**Optional** Ensuite

Options shown in image: 9 Lite Front Door, Painted Smartboard Window Trim & Corners, Board & Batten, Bath Window, Arctic Glass Windows, 46x60v Windows ILO 46x42 Windows in Bedroom #3, Master Suite & Dining Room Windows, 2-46x60v Windows ILO of 72x60v Living Room Window.



**MEDFORD** Model 16255

2 Beds | 2 Baths 16' x 60' ~ 960 sq. ft.





#### CLAYTON Model 16275

**3 Beds** | **2 Baths** 16' x 68' ~ 1,088 sq. ft.



CORTLAND Model 16475

**3** Beds | 2 Baths 16' x 76' ~ 1,216 sq. ft.



Options shown in image: Cyrene Columns, Painted Smartboard Window Trim, 9 Lite Front Door, 15 Lite Rear Door, Board & Batten, Eyebrow Dormer, Bath Window, Arctic Glass Window, 46x60v Window I