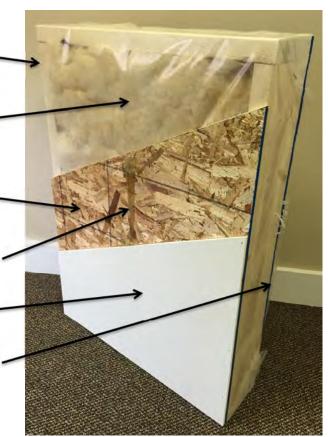

t (2)           |  |
|                    | Blank communication outlet: living room (1), |  |
|                    | master bdrm (1)                              |  |
| Plumbing - Other   | Exterior frost free water tap                |  |
|                    | Shut off valves all fixtures (excl tubs)     |  |



# **Exterior Wall Construction**Best Standard in the Housing Industry!

2"X6" EXTERIOR WALLS CONSTRUCTED @ 24" O/C TO MAXIMIZE ENERGY EFFICIENCY

R22 INSULATION WITH 6 MIL POLY = (ZONES 6 TO 8 UNDER 9.36 ENERGY CODE)

3/8" STRUCTURAL INTERIOR OSB FOR THE STRONGEST WALL IN THE INDUSTRY

ALPHA GLUE TO MAXIMIZE STRENGTH AND MAINTAIN HOMES INTEGRITY

1/2" VINYL COVERED GYPROC FASTENED OSB USING ALPHA GLUE SYSTEM

3/8" STRUCTURAL EXTERIOR OSB FASTENED TO STUDS WITH SHEATHING STAPLES



"We surpass the competition!"









#### MODULINEMEDICINEHAT.COM