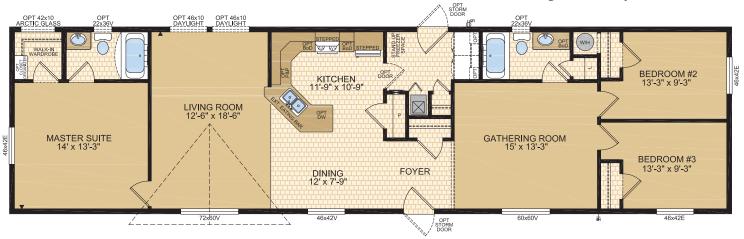

#### CLAYTON Model 16275

**3 Beds** | **2 Baths** 16' x 68' ~ 1,088 sq. ft.

CORTLAND Model 16475

**3** Beds | 2 Baths 16' x 76' ~ 1,216 sq. ft.

Options shown in image: Cyrene Columns, Painted Smartboard Window Trim, 9 Lite Front Door, 15 Lite Rear Door, Board & Batten, Eyebrow Dormer, Bath Window, Arctic Glass Window, 46x60v Window ILO 46x42v Window in Bedroom #3.