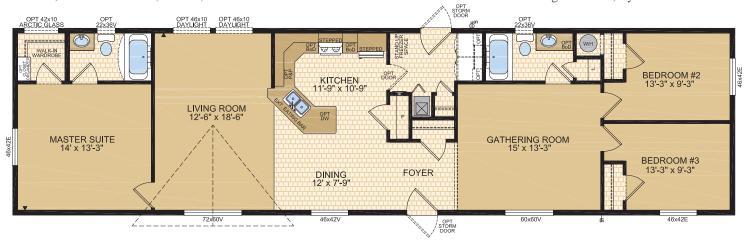

#### LOCKPORT Model 20301

3 Beds | 2 Baths | Gathering Room  $20' \times 76' \sim 1,520$  sq. ft.

Options shown in image: Cyrene Columns, Painted Cement Board Siding, Stacked Stone, Painted Smartboard Window Trim & Corners, 9 Lite Front Door, Shakes, 46x60v Window ILO 46x42v Bedroom #2 Bedroom #3 & Dining Windows, Eyebrow Dormer.

#### LOCKPORT Model 20301

3 Beds | 2 Baths | Gathering Room  $20' \times 76' \sim 1,520 \text{ sq. ft.}$ 

Options shown in image: Cyrene Columns, Painted Cement Board Siding, Stacked Stone, Painted Smartboard Window Trim & Corners, 9 Lite Front Door, Shakes, 46x60v Window ILO 46x42v Bedroom #2 Bedroom #3 & Dining Windows, Eyebrow Dormer.