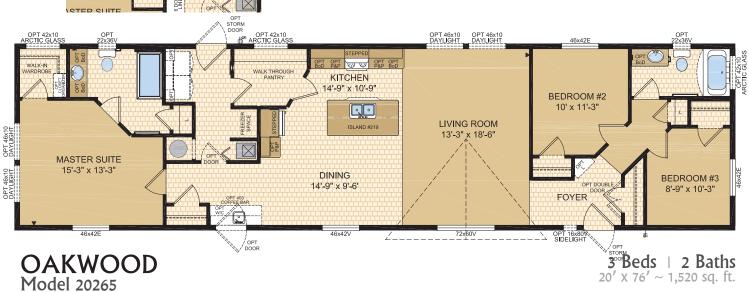

#### CANBERRA Model 20254

3 Beds | 2 Baths  $20' \times 76' \sim 1,520 \text{ sq. ft.}$ 