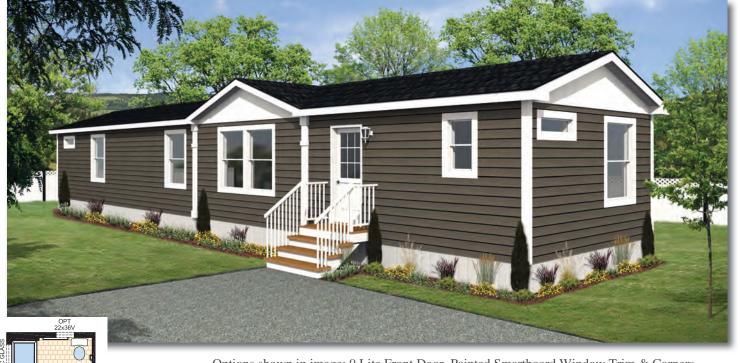

## BROOKINGS Model 16254

3 Beds | 2 Baths  $16' \times 76' \sim 1,216$  sq. ft.

**Optional** Ensuite

Options shown in image: 9 Lite Front Door, Painted Smartboard Window Trim & Corners, Board & Batten, Bath Window, Arctic Glass Windows, 46x60v Windows ILO 46x42 Windows in Bedroom #3, Master Suite & Dining Room Windows, 2-46x60v Windows ILO of 72x60v Living Room Window.