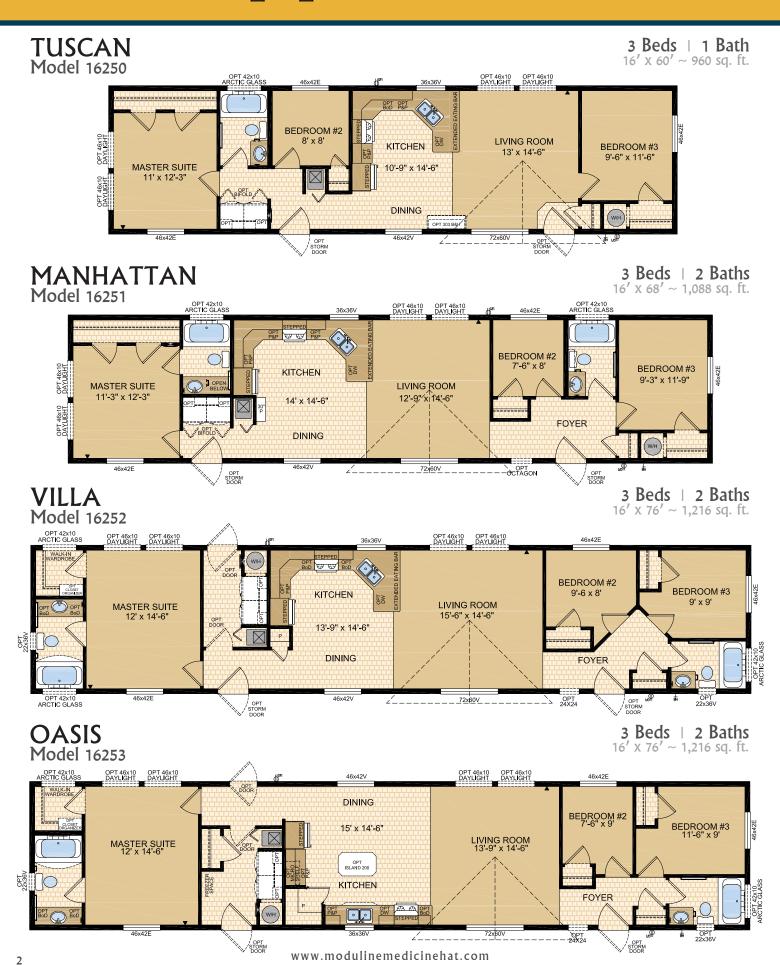

16', 18' & 20' WIDE HOMES







## BROOKINGS Model 16254

3 Beds | 2 Baths  $16' \times 76' \sim 1,216$  sq. ft.



**Optional** Ensuite

Options shown in image: 9 Lite Front Door, Painted Smartboard Window Trim & Corners, Board & Batten, Bath Window, Arctic Glass Windows, 46x60v Windows ILO 46x42 Windows in Bedroom #3, Master Suite & Dining Room Windows, 2-46x60v Windows ILO of 72x60v Living Room Window.



**MEDFORD** Model 16255

2 Beds | 2 Baths 16' x 60' ~ 960 sq. ft.





#### CLAYTON Model 16275

**3 Beds** | **2 Baths** 16' x 68' ~ 1,088 sq. ft.



CORTLAND Model 16475

**3** Beds | 2 Baths 16' x 76' ~ 1,216 sq. ft.



Options shown in image: Cyrene Columns, Painted Smartboard Window Trim, 9 Lite Front Door, 15 Lite Rear Door, Board & Batten, Eyebrow Dormer, Bath Window, Arctic Glass Window, 46x60v Window ILO 4