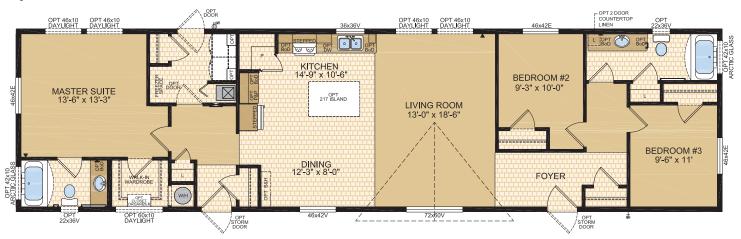

## BROOKINGS Model 16254

3 Beds | 2 Baths  $16' \times 76' \sim 1,216$  sq. ft.

**Optional** Ensuite

Options shown in image: 9 Lite Front Door, Painted Smartboard Window Trim & Corners, Board & Batten, Bath Window, Arctic Glass Windows, 46x60v Windows ILO 46x42 Windows in Bedroom #3, Master Suite & Dining Room Windows, 2-46x60v Windows ILO of 72x60v Living Room Window.