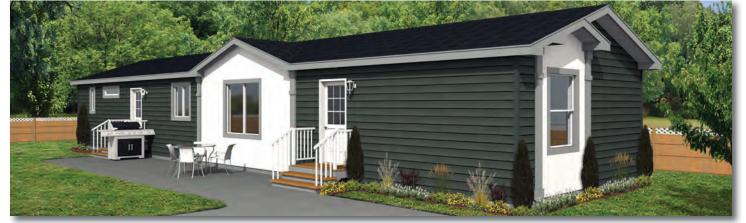

## BROOKINGS Model 16254

3 Beds | 2 Baths  $16' \times 76' \sim 1,216$  sq. ft.

**Optional** Ensuite

Options shown in image: 9 Lite Front Door, Painted Smartboard Window Trim & Corners, Board & Batten, Bath Window, Arctic Glass Windows, 46x60v Windows ILO 46x42 Windows in Bedroom #3, Master Suite & Dining Room Windows, 2-46x60v Windows ILO of 72x60v Living Room Window.