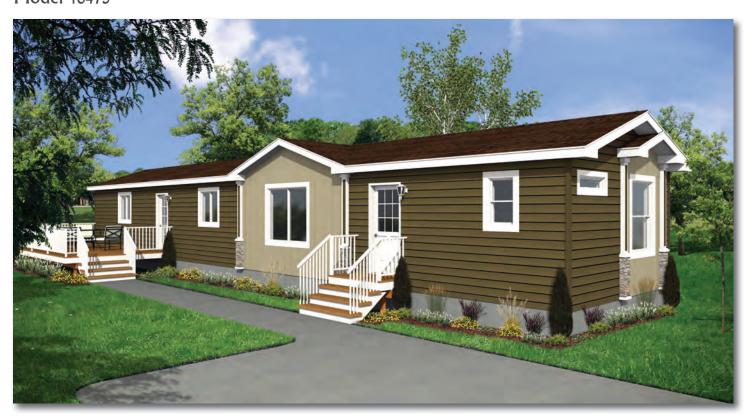

#### CLAYTON Model 16275

**3 Beds** | **2 Baths** 16' x 68' ~ 1,088 sq. ft.

CORTLAND Model 16475

**3** Beds | 2 Baths 16' x 76' ~ 1,216 sq. ft.

Options shown in image: Cyrene Columns, Painted Smartboard Window Trim, 9 Lite Front Door, 15 Lite Rear Door, Board & Batten, Eyebrow Dormer, Bath Window, Arctic Glass Window, 46x60v Window ILO 46x42v Window in Bedroom #3.