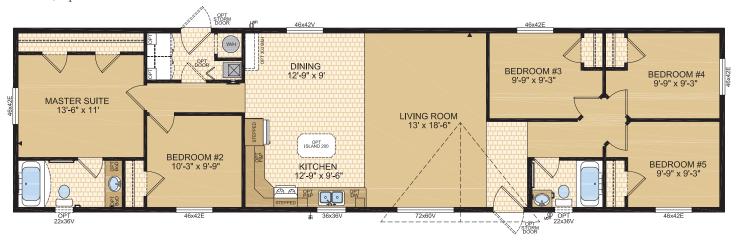

#### WOODBURY Model 20556

Options shown in image: Alys Front Door, Painted Cement Board Siding, Board & Batton, Painted Smartboard Window Trim & Corners, Optional Bathroom Windows.