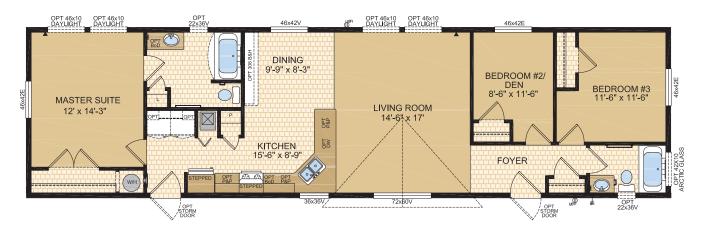

#### KENDALL Model 20311

3 Beds | 2 Baths  $20' \times 76' \sim 1,520 \text{ sq. ft.}$ 

#### KENDALL Model 20311

**3 Beds** | **2 Baths** 20' x 76' ~ 1,520 sq. ft.