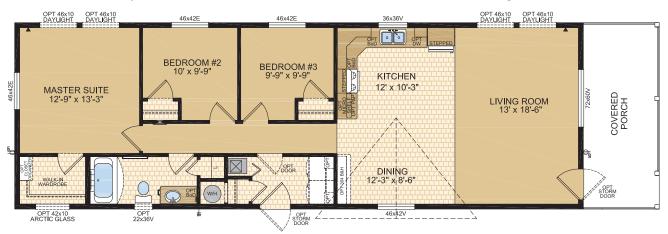

#### CANBERRA Model 20254

3 Beds | 2 Baths  $20' \times 76' \sim 1,520 \text{ sq. ft.}$ 