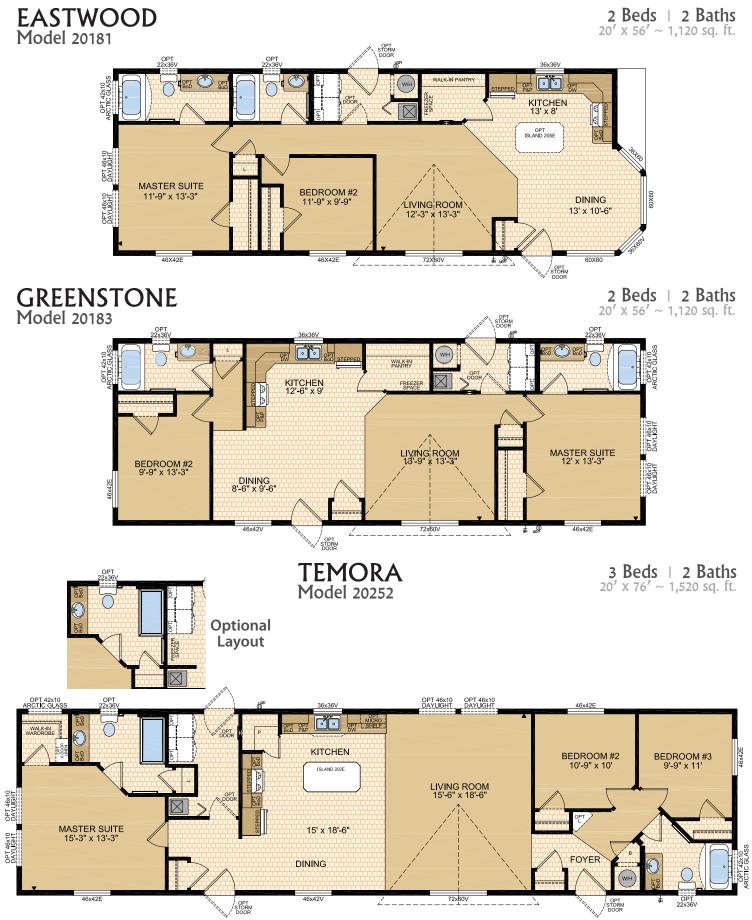

del 16255

2 Beds | 2 Baths 16' x 60' ~ 960 sq. ft.





#### CLAYTON Model 16275

**3 Beds** | **2 Baths** 16' x 68' ~ 1,088 sq. ft.



CORTLAND Model 16475

**3** Beds | 2 Baths 16' x 76' ~ 1,216 sq. ft.



Options shown in image: Cyrene Columns, Painted Smartboard Window Trim, 9 Lite Front Door, 15 Lite Rear Door, Board & Batten, Eyebrow Dormer, Bath Window, Arctic Glass Window, 46x60v Window ILO 46x42v Window in Bedroom #3.



CODERRE Model 18770 3 Beds | 1 Bath  $_{18^{\prime}}$  x 60  $^{\prime}$   $\sim$  1,080 sq. ft.



Options shown in image: Tudor Columns, Painted Smartboard Window Trim, Alys Front Door, 15 Lite Rear Door, Stacked Stone, Board & Batten, Eyebrow Dormer, 46x60v Window ILO 46x46E Bedroom #3.



BENTLEY Model 18771

**3** Beds | 2 Baths 18' x 68' ~ 1,224 sq. ft.







#### CANBERRA Model 20254

3 Beds | 2 Baths  $20' \times 76' \sim 1,520 \text{ sq. ft.}$ 



#### CAPELLA Model 20256

4 Beds | 2 Baths  $20' \times 76' \sim 1,520$  sq. ft.



Options shown in image: 9 Lite Front Door, 15 Lite Rear Door, Painted Cement Board Siding, Stacked Stone, Board & Batten, Painted Smartboard Window Trim & Corners, 46x60v Window ILO 46x42v Master Suite Dining & Bedroom #4 Windows, Bath Window.





#### ABERDEEN Model 20258

3 Beds | 2 Baths  $20' \times 76' \sim 1,520$  sq. ft.

Optional Layout





Options shown in image: 9 Lite Front & Rear Door, Painted Cement Board Siding, Board & Batten, Painted Smartboard Window Trim, Optional windows in Master Suite & Walk-in-closet.





#### LOCKPORT Model 20301

3 Beds | 2 Baths | Gathering Room  $20' \times 76' \sim