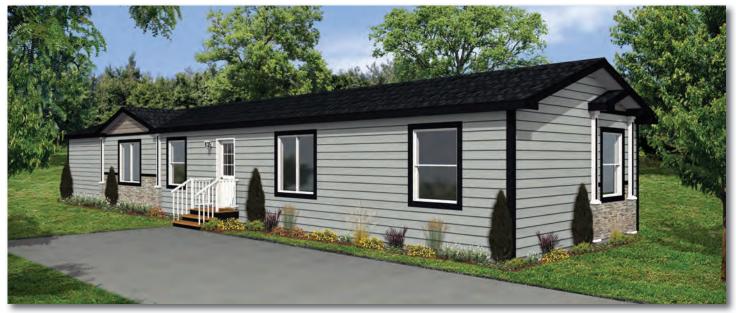

#### KENDALL Model 20311

3 Beds | 2 Baths  $20' \times 76' \sim 1,520 \text{ sq. ft.}$ 

#### KENDALL Model 20311

**3 Beds** | **2 Baths** 20' x 76' ~ 1,520 sq. ft.