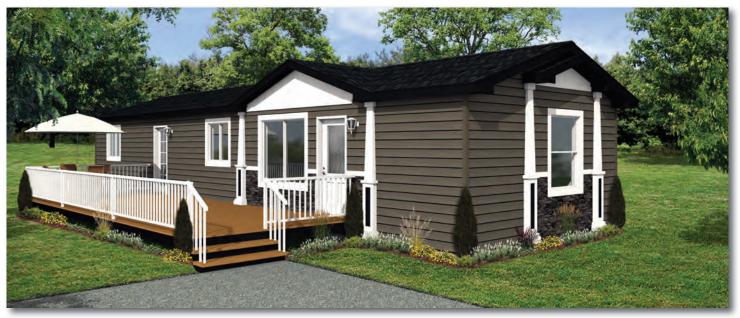

#### CLAYTON Model 16275

**3 Beds** | **2 Baths** 16' x 68' ~ 1,088 sq. ft.

CORTLAND Model 16475

**3** Beds | 2 Baths 16' x 76' ~ 1,216 sq. ft.

Options shown in image: Cyrene Columns, Painted Smartboard Window Trim, 9 Lite Front Door, 15 Lite Rear Door, Board & Batten, Eyebrow Dormer, Bath Window, Arctic Glass Window, 46x60v Window ILO 46x42v Window in Bedroom #3.