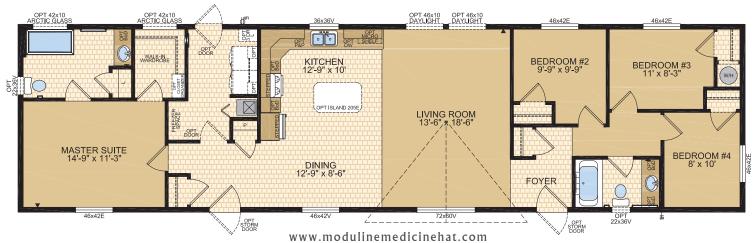

#### CAPELLA Model 20256

4 Beds | 2 Baths  $20' \times 76' \sim 1,520$  sq. ft.

Options shown in image: 9 Lite Front Door, 15 Lite Rear Door, Painted Cement Board Siding, Stacked Stone, Board & Batten, Painted Smartboard Window Trim & Corners, 46x60v Window ILO 46x42v Master Suite Dining & Bedroom #4 Windows, Bath Window.