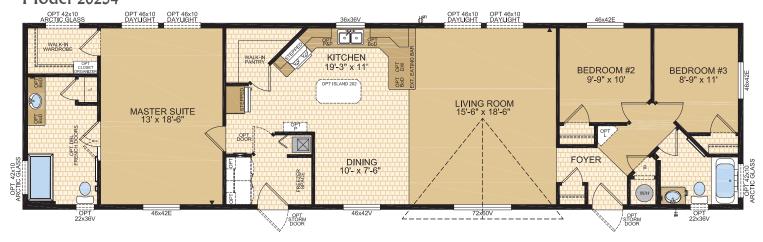

#### CANBERRA Model 20254

3 Beds | 2 Baths  $20' \times 76' \sim 1,520 \text{ sq. ft.}$ 