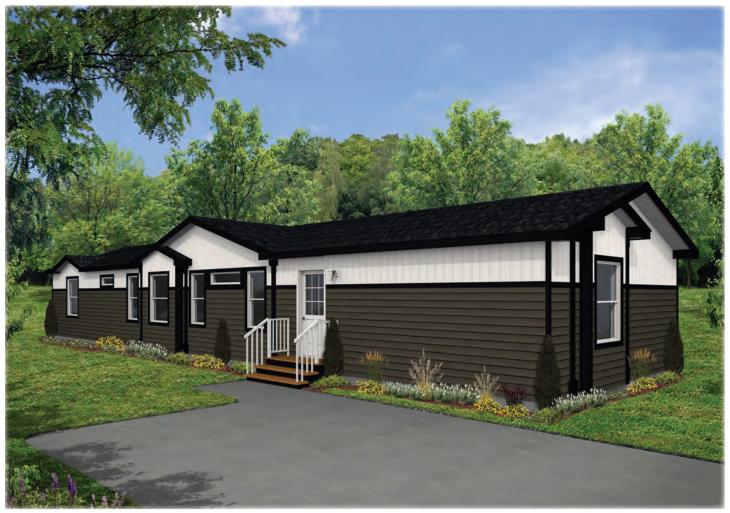

# Brookhill

Model 22800

22' x 76' • 1,672 sq. ft. 3 Beds | 2.5 Baths

Options shown in image: 9-lite Front Door, Daylight Windows, 30x60v Window, Pinnacle Exterior.