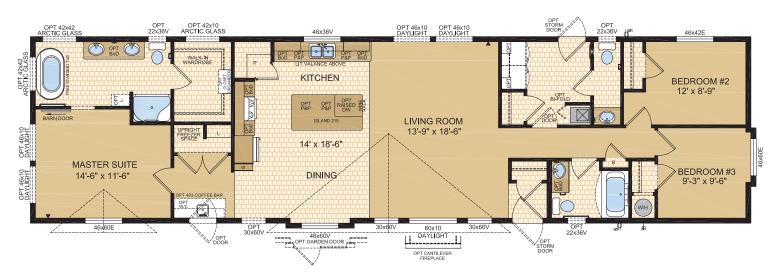

#### Model 20800

20' x 76' • 1,520 sq. ft.

3 Beds | 2.5 Baths

Options shown in image: 9-lite Front Door, Apex Exterior.

# Brookhill

Model 22800

22' x 76' • 1,672 sq. ft. 3 Beds | 2.5 Baths

Options shown in image: 9-lite Front Door, Daylight Windows, 30x60v Window, Pinnacle Exterior.