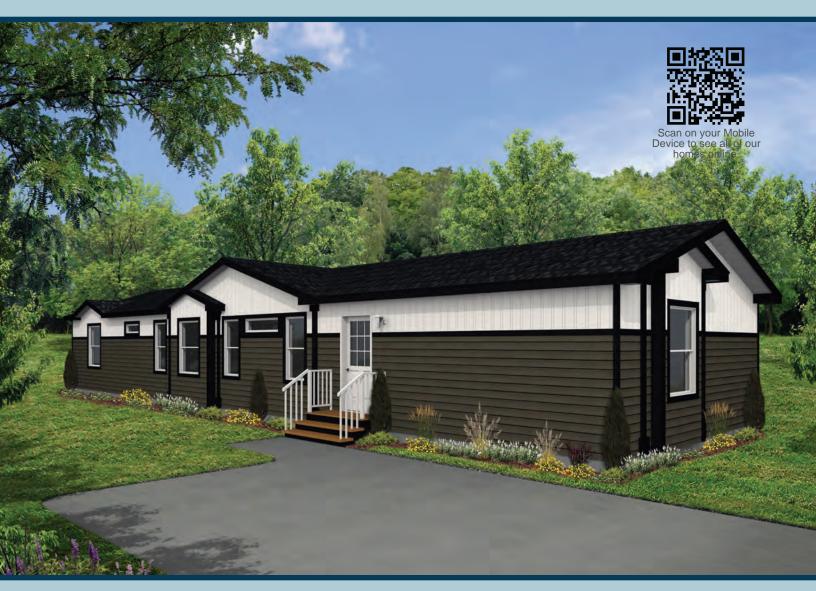

#### Model 20800

20' x 76' • 1,520 sq. ft.

3 Beds | 2.5 Baths

Options shown in image: 9-lite Front Door, Apex Exterior.