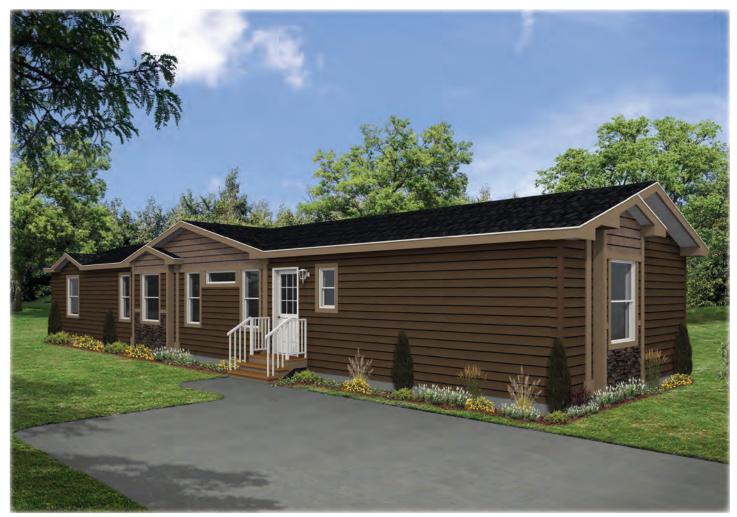

# Brookhill

Model 22800

22' x 76' • 1,672 sq. ft. 3 Beds | 2.5 Baths

Options shown in image: 9-lite Front Door, Daylight Windows, 30x60v Window, Pinnacle Exterior.