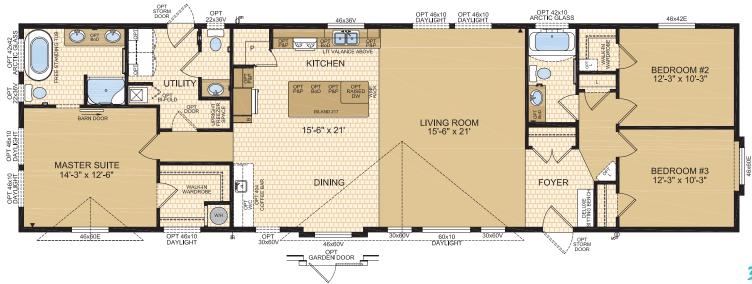

# Brookhill

Model 22800

22' x 76' • 1,672 sq. ft. 3 Beds | 2.5 Baths

Options shown in image: 9-lite Front Door, Daylight Windows, 30x60v Window, Pinnacle Exterior.