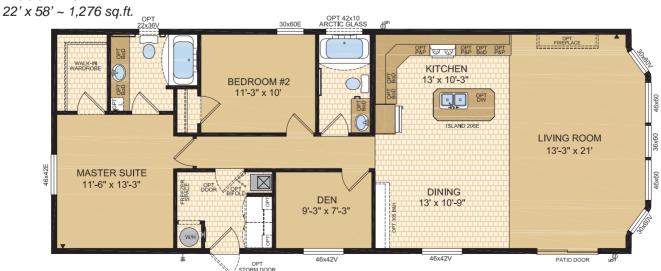

## **STANDARD FEATURES & SPECIFICATIONS**

| Building Code A-277 Zone 7A*                                                                                                                                                                                                                                                                                                                                                                                                                                                                                                                                                                                                                                                                                                                                                                                                                                                                                                                                                                                                                                                                                                                                                                                                                                                                                                                                                                                                                                                                                                                                                                                                                                                                                                                                                                                                                                                                                                                                                                                                                                                                                             |        |
|--------------------------------------------------------------------------------------------------------------------------------------------------------------------------------------------------------------------------------------------------------------------------------------------------------------------------------------------------------------------------------------------------------------------------------------------------------------------------------------------------------------------------------------------------------------------------------------------------------------------------------------------------------------------------------------------------------------------------------------------------------------------------------------------------------------------------------------------------------------------------------------------------------------------------------------------------------------------------------------------------------------------------------------------------------------------------------------------------------------------------------------------------------------------------------------------------------------------------------------------------------------------------------------------------------------------------------------------------------------------------------------------------------------------------------------------------------------------------------------------------------------------------------------------------------------------------------------------------------------------------------------------------------------------------------------------------------------------------------------------------------------------------------------------------------------------------------------------------------------------------------------------------------------------------------------------------------------------------------------------------------------------------------------------------------------------------------------------------------------------------|--------|
|                                                                                                                                                                                                                                                                                                                                                                                                                                                                                                                                                                                                                                                                                                                                                                                                                                                                                                                                                                                                                                                                                                                                                                                                                                                                                                                                                                                                                                                                                                                                                                                                                                                                                                                                                                                                                                                                                                                                                                                                                                                                                                                          |        |
| Snow Load Live load 42 psf (2.01 kPa)                                                                                                                                                                                                                                                                                                                                                                                                                                                                                                                                                                                                                                                                                                                                                                                                                                                                                                                                                                                                                                                                                                                                                                                                                                                                                                                                                                                                                                                                                                                                                                                                                                                                                                                                                                                                                                                                                                                                                                                                                                                                                    |        |
| Ground snow load 72.6 psf (3.48 kPa)                                                                                                                                                                                                                                                                                                                                                                                                                                                                                                                                                                                                                                                                                                                                                                                                                                                                                                                                                                                                                                                                                                                                                                                                                                                                                                                                                                                                                                                                                                                                                                                                                                                                                                                                                                                                                                                                                                                                                                                                                                                                                     |        |
| Insulation R Values Floors R-40, Walls R-22 & Ceiling R-40 (m                                                                                                                                                                                                                                                                                                                                                                                                                                                                                                                                                                                                                                                                                                                                                                                                                                                                                                                                                                                                                                                                                                                                                                                                                                                                                                                                                                                                                                                                                                                                                                                                                                                                                                                                                                                                                                                                                                                                                                                                                                                            | in)    |
| Meets zone 8 of the 9.36 Energy Code**                                                                                                                                                                                                                                                                                                                                                                                                                                                                                                                                                                                                                                                                                                                                                                                                                                                                                                                                                                                                                                                                                                                                                                                                                                                                                                                                                                                                                                                                                                                                                                                                                                                                                                                                                                                                                                                                                                                                                                                                                                                                                   |        |
| Floor 2"x10" floor joists @ 16" o.c. (14' & 16' wide                                                                                                                                                                                                                                                                                                                                                                                                                                                                                                                                                                                                                                                                                                                                                                                                                                                                                                                                                                                                                                                                                                                                                                                                                                                                                                                                                                                                                                                                                                                                                                                                                                                                                                                                                                                                                                                                                                                                                                                                                                                                     | es)    |
| 2"x12" floor joists @ 16" o.c. (20' wides on                                                                                                                                                                                                                                                                                                                                                                                                                                                                                                                                                                                                                                                                                                                                                                                                                                                                                                                                                                                                                                                                                                                                                                                                                                                                                                                                                                                                                                                                                                                                                                                                                                                                                                                                                                                                                                                                                                                                                                                                                                                                             | ly)    |
| Engineered open web floor trusses @ 19.2"                                                                                                                                                                                                                                                                                                                                                                                                                                                                                                                                                                                                                                                                                                                                                                                                                                                                                                                                                                                                                                                                                                                                                                                                                                                                                                                                                                                                                                                                                                                                                                                                                                                                                                                                                                                                                                                                                                                                                                                                                                                                                | o.c.   |
| (22' wides only)                                                                                                                                                                                                                                                                                                                                                                                                                                                                                                                                                                                                                                                                                                                                                                                                                                                                                                                                                                                                                                                                                                                                                                                                                                                                                                                                                                                                                                                                                                                                                                                                                                                                                                                                                                                                                                                                                                                                                                                                                                                                                                         |        |
| Heavy tubular steel frame w/detachable hit                                                                                                                                                                                                                                                                                                                                                                                                                                                                                                                                                                                                                                                                                                                                                                                                                                                                                                                                                                                                                                                                                                                                                                                                                                                                                                                                                                                                                                                                                                                                                                                                                                                                                                                                                                                                                                                                                                                                                                                                                                                                               |        |
| Decking 19/32" T & G OSB floor decking; glued an                                                                                                                                                                                                                                                                                                                                                                                                                                                                                                                                                                                                                                                                                                                                                                                                                                                                                                                                                                                                                                                                                                                                                                                                                                                                                                                                                                                                                                                                                                                                                                                                                                                                                                                                                                                                                                                                                                                                                                                                                                                                         | d      |
| screwed                                                                                                                                                                                                                                                                                                                                                                                                                                                                                                                                                                                                                                                                                                                                                                                                                                                                                                                                                                                                                                                                                                                                                                                                                                                                                                                                                                                                                                                                                                                                                                                                                                                                                                                                                                                                                                                                                                                                                                                                                                                                                                                  |        |
| Roof 5.65/12 roof pitch - 14' wides                                                                                                                                                                                                                                                                                                                                                                                                                                                                                                                                                                                                                                                                                                                                                                                                                                                                                                                                                                                                                                                                                                                                                                                                                                                                                                                                                                                                                                                                                                                                                                                                                                                                                                                                                                                                                                                                                                                                                                                                                                                                                      |        |
| 5/12 roof pitch - 16' wides                                                                                                                                                                                                                                                                                                                                                                                                                                                                                                                                                                                                                                                                                                                                                                                                                                                                                                                                                                                                                                                                                                                                                                                                                                                                                                                                                                                                                                                                                                                                                                                                                                                                                                                                                                                                                                                                                                                                                                                                                                                                                              |        |
| 4/12 roof pitch - 20' & 22' wides                                                                                                                                                                                                                                                                                                                                                                                                                                                                                                                                                                                                                                                                                                                                                                                                                                                                                                                                                                                                                                                                                                                                                                                                                                                                                                                                                                                                                                                                                                                                                                                                                                                                                                                                                                                                                                                                                                                                                                                                                                                                                        |        |
| Engineered roof trusses                                                                                                                                                                                                                                                                                                                                                                                                                                                                                                                                                                                                                                                                                                                                                                                                                                                                                                                                                                                                                                                                                                                                                                                                                                                                                                                                                                                                                                                                                                                                                                                                                                                                                                                                                                                                                                                                                                                                                                                                                                                                                                  |        |
| 7/16" roof sheathing                                                                                                                                                                                                                                                                                                                                                                                                                                                                                                                                                                                                                                                                                                                                                                                                                                                                                                                                                                                                                                                                                                                                                                                                                                                                                                                                                                                                                                                                                                                                                                                                                                                                                                                                                                                                                                                                                                                                                                                                                                                                                                     |        |
| Architectural asphalt shingles -                                                                                                                                                                                                                                                                                                                                                                                                                                                                                                                                                                                                                                                                                                                                                                                                                                                                                                                                                                                                                                                                                                                                                                                                                                                                                                                                                                                                                                                                                                                                                                                                                                                                                                                                                                                                                                                                                                                                                                                                                                                                                         |        |
| limited lifetime warranty                                                                                                                                                                                                                                                                                                                                                                                                                                                                                                                                                                                                                                                                                                                                                                                                                                                                                                                                                                                                                                                                                                                                                                                                                                                                                                                                                                                                                                                                                                                                                                                                                                                                                                                                                                                                                                                                                                                                                                                                                                                                                                |        |
| Eaves 12" sides, 18" front vented eaves                                                                                                                                                                                                                                                                                                                                                                                                                                                                                                                                                                                                                                                                                                                                                                                                                                                                                                                                                                                                                                                                                                                                                                                                                                                                                                                                                                                                                                                                                                                                                                                                                                                                                                                                                                                                                                                                                                                                                                                                                                                                                  |        |
| Siding Maintenance free vinyl lap siding & corner                                                                                                                                                                                                                                                                                                                                                                                                                                                                                                                                                                                                                                                                                                                                                                                                                                                                                                                                                                                                                                                                                                                                                                                                                                                                                                                                                                                                                                                                                                                                                                                                                                                                                                                                                                                                                                                                                                                                                                                                                                                                        | s      |
| Fascia Metal - white or black                                                                                                                                                                                                                                                                                                                                                                                                                                                                                                                                                                                                                                                                                                                                                                                                                                                                                                                                                                                                                                                                                                                                                                                                                                                                                                                                                                                                                                                                                                                                                                                                                                                                                                                                                                                                                                                                                                                                                                                                                                                                                            |        |
| Soffit White vinyl                                                                                                                                                                                                                                                                                                                                                                                                                                                                                                                                                                                                                                                                                                                                                                                                                                                                                                                                                                                                                                                                                                                                                                                                                                                                                                                                                                                                                                                                                                                                                                                                                                                                                                                                                                                                                                                                                                                                                                                                                                                                                                       |        |
| Porch Features Composite deck boards                                                                                                                                                                                                                                                                                                                                                                                                                                                                                                                                                                                                                                                                                                                                                                                                                                                                                                                                                                                                                                                                                                                                                                                                                                                                                                                                                                                                                                                                                                                                                                                                                                                                                                                                                                                                                                                                                                                                                                                                                                                                                     |        |
| (select models) Painted wood gable accent                                                                                                                                                                                                                                                                                                                                                                                                                                                                                                                                                                                                                                                                                                                                                                                                                                                                                                                                                                                                                                                                                                                                                                                                                                                                                                                                                                                                                                                                                                                                                                                                                                                                                                                                                                                                                                                                                                                                                                                                                                                                                |        |
| Building Envelope Meets 0.20 L/M2S                                                                                                                                                                                                                                                                                                                                                                                                                                                                                                                                                                                                                                                                                                                                                                                                                                                                                                                                                                                                                                                                                                                                                                                                                                                                                                                                                                                                                                                                                                                                                                                                                                                                                                                                                                                                                                                                                                                                                                                                                                                                                       | _      |
| Exterior Walls 2"x6", 24" o.c.                                                                                                                                                                                                                                                                                                                                                                                                                                                                                                                                                                                                                                                                                                                                                                                                                                                                                                                                                                                                                                                                                                                                                                                                                                                                                                                                                                                                                                                                                                                                                                                                                                                                                                                                                                                                                                                                                                                                                                                                                                                                                           |        |
| 3/8" OSB sheathing inside & outside of wa                                                                                                                                                                                                                                                                                                                                                                                                                                                                                                                                                                                                                                                                                                                                                                                                                                                                                                                                                                                                                                                                                                                                                                                                                                                                                                                                                                                                                                                                                                                                                                                                                                                                                                                                                                                                                                                                                                                                                                                                                                                                                | all    |
| Interior Walls 2"x4" Interior walls                                                                                                                                                                                                                                                                                                                                                                                                                                                                                                                                                                                                                                                                                                                                                                                                                                                                                                                                                                                                                                                                                                                                                                                                                                                                                                                                                                                                                                                                                                                                                                                                                                                                                                                                                                                                                                                                                                                                                                                                                                                                                      |        |
| 6 mil Interior vapour barrier                                                                                                                                                                                                                                                                                                                                                                                                                                                                                                                                                                                                                                                                                                                                                                                                                                                                                                                                                                                                                                                                                                                                                                                                                                                                                                                                                                                                                                                                                                                                                                                                                                                                                                                                                                                                                                                                                                                                                                                                                                                                                            |        |
| Ceiling 8' Textured (primed) gyproc cathedral ceiling Windows 1.36 U-value, dual low E argon filled PVC                                                                                                                                                                                                                                                                                                                                                                                                                                                                                                                                                                                                                                                                                                                                                                                                                                                                                                                                                                                                                                                                                                                                                                                                                                                                                                                                                                                                                                                                                                                                                                                                                                                                                                                                                                                                                                                                                                                                                                                                                  |        |
| , and a control of the control |        |
| (meets zone 8 of the 9.36 Energy Code)* c/w vinyl sills, screens and security locks                                                                                                                                                                                                                                                                                                                                                                                                                                                                                                                                                                                                                                                                                                                                                                                                                                                                                                                                                                                                                                                                                                                                                                                                                                                                                                                                                                                                                                                                                                                                                                                                                                                                                                                                                                                                                                                                                                                                                                                                                                      |        |
| Master Bedroom 46x42v - Sliding                                                                                                                                                                                                                                                                                                                                                                                                                                                                                                                                                                                                                                                                                                                                                                                                                                                                                                                                                                                                                                                                                                                                                                                                                                                                                                                                                                                                                                                                                                                                                                                                                                                                                                                                                                                                                                                                                                                                                                                                                                                                                          | '      |
| Secondary Bdrms   30x60v - Sliding                                                                                                                                                                                                                                                                                                                                                                                                                                                                                                                                                                                                                                                                                                                                                                                                                                                                                                                                                                                                                                                                                                                                                                                                                                                                                                                                                                                                                                                                                                                                                                                                                                                                                                                                                                                                                                                                                                                                                                                                                                                                                       |        |
| Kitchen (most models) 36x36v - Sliding                                                                                                                                                                                                                                                                                                                                                                                                                                                                                                                                                                                                                                                                                                                                                                                                                                                                                                                                                                                                                                                                                                                                                                                                                                                                                                                                                                                                                                                                                                                                                                                                                                                                                                                                                                                                                                                                                                                                                                                                                                                                                   |        |
| Bathroom 22x36v Obscure - Sliding (select models)                                                                                                                                                                                                                                                                                                                                                                                                                                                                                                                                                                                                                                                                                                                                                                                                                                                                                                                                                                                                                                                                                                                                                                                                                                                                                                                                                                                                                                                                                                                                                                                                                                                                                                                                                                                                                                                                                                                                                                                                                                                                        |        |
| Front Porch Models:                                                                                                                                                                                                                                                                                                                                                                                                                                                                                                                                                                                                                                                                                                                                                                                                                                                                                                                                                                                                                                                                                                                                                                                                                                                                                                                                                                                                                                                                                                                                                                                                                                                                                                                                                                                                                                                                                                                                                                                                                                                                                                      |        |
| Living Room 46x68v transom style - Sliding (qty as per pri                                                                                                                                                                                                                                                                                                                                                                                                                                                                                                                                                                                                                                                                                                                                                                                                                                                                                                                                                                                                                                                                                                                                                                                                                                                                                                                                                                                                                                                                                                                                                                                                                                                                                                                                                                                                                                                                                                                                                                                                                                                               | nt)    |
| Dining Room 46x68v transom style - Sliding                                                                                                                                                                                                                                                                                                                                                                                                                                                                                                                                                                                                                                                                                                                                                                                                                                                                                                                                                                                                                                                                                                                                                                                                                                                                                                                                                                                                                                                                                                                                                                                                                                                                                                                                                                                                                                                                                                                                                                                                                                                                               | ,      |
| Front Bay Models:                                                                                                                                                                                                                                                                                                                                                                                                                                                                                                                                                                                                                                                                                                                                                                                                                                                                                                                                                                                                                                                                                                                                                                                                                                                                                                                                                                                                                                                                                                                                                                                                                                                                                                                                                                                                                                                                                                                                                                                                                                                                                                        |        |
| Living Room Size & qty as per print (varies per width)                                                                                                                                                                                                                                                                                                                                                                                                                                                                                                                                                                                                                                                                                                                                                                                                                                                                                                                                                                                                                                                                                                                                                                                                                                                                                                                                                                                                                                                                                                                                                                                                                                                                                                                                                                                                                                                                                                                                                                                                                                                                   |        |
| Dining Room 46x42v - Sliding                                                                                                                                                                                                                                                                                                                                                                                                                                                                                                                                                                                                                                                                                                                                                                                                                                                                                                                                                                                                                                                                                                                                                                                                                                                                                                                                                                                                                                                                                                                                                                                                                                                                                                                                                                                                                                                                                                                                                                                                                                                                                             |        |
| Exterior Doors 36" 9 lite Front door (porch models only)                                                                                                                                                                                                                                                                                                                                                                                                                                                                                                                                                                                                                                                                                                                                                                                                                                                                                                                                                                                                                                                                                                                                                                                                                                                                                                                                                                                                                                                                                                                                                                                                                                                                                                                                                                                                                                                                                                                                                                                                                                                                 |        |
| 32" Decorative insulated entry door - Rea                                                                                                                                                                                                                                                                                                                                                                                                                                                                                                                                                                                                                                                                                                                                                                                                                                                                                                                                                                                                                                                                                                                                                                                                                                                                                                                                                                                                                                                                                                                                                                                                                                                                                                                                                                                                                                                                                                                                                                                                                                                                                |        |
| Includes deadbolt & peephole                                                                                                                                                                                                                                                                                                                                                                                                                                                                                                                                                                                                                                                                                                                                                                                                                                                                                                                                                                                                                                                                                                                                                                                                                                                                                                                                                                                                                                                                                                                                                                                                                                                                                                                                                                                                                                                                                                                                                                                                                                                                                             |        |
| Residential vinyl Patio Door (bay models or                                                                                                                                                                                                                                                                                                                                                                                                                                                                                                                                                                                                                                                                                                                                                                                                                                                                                                                                                                                                                                                                                                                                                                                                                                                                                                                                                                                                                                                                                                                                                                                                                                                                                                                                                                                                                                                                                                                                                                                                                                                                              | ıly) İ |
| Round door knob - satin nickel                                                                                                                                                                                                                                                                                                                                                                                                                                                                                                                                                                                                                                                                                                                                                                                                                                                                                                                                                                                                                                                                                                                                                                                                                                                                                                                                                                                                                                                                                                                                                                                                                                                                                                                                                                                                                                                                                                                                                                                                                                                                                           | "      |
| Pot light at all exterior entrances                                                                                                                                                                                                                                                                                                                                                                                                                                                                                                                                                                                                                                                                                                                                                                                                                                                                                                                                                                                                                                                                                                                                                                                                                                                                                                                                                                                                                                                                                                                                                                                                                                                                                                                                                                                                                                                                                                                                                                                                                                                                                      | _      |