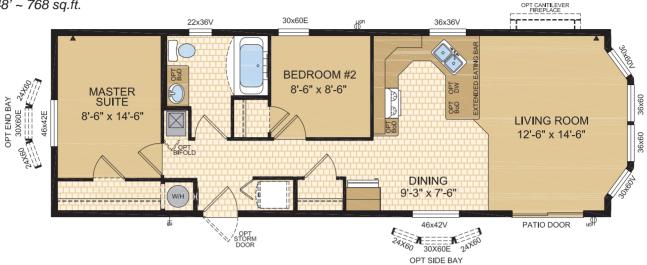

## Charlotte

**Model 16132** 

16' x 48' ~ 768 sq.ft.

Options shown in image: 9-Lite Front & Rear Door, Shakes, Painted Smartboard Window Trim.