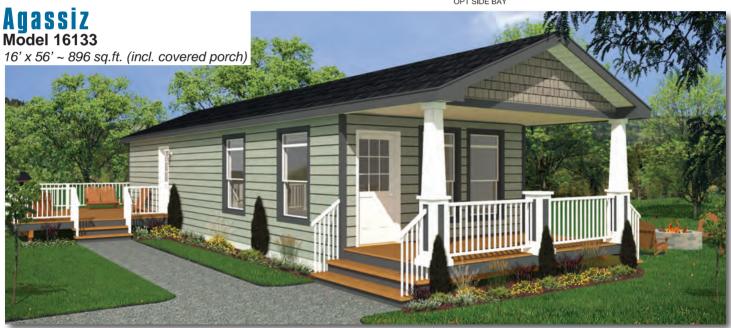

MODULINEMEDICINEHAT.COM



Options shown in image: 9-Lite Front Door, Painted Smartboard Corners and Window Trim, Board & Batton, Trap Windows.



#### Okanagan Model 14073

14' x 52' ~ 728 sq.ft. (incl. covered porch)



## Chelan





Options shown in image: 9-Lite Front Door, Painted Smartboard Corners and Window Trim, Board & Batton.





Options shown in image: Patio Door on Front, 9-Lite Rear Door, Board & Batton, Painted Smartboard Window & Door Trim, Trap Windows.



## Whitefish

**Model 16073** 16' x 52' ~ 832 sq.ft. (incl. covered porch)



## Charlotte

**Model 16132** 

16' x 48' ~ 768 sq.ft.





Options shown in image: 9-Lite Front & Rear Door, Shakes, Painted Smartboard Window Trim.



## Tahoe

#### Model 20070

20' x 44' ~ 880 sq.ft.



## Ness

#### Model 20073



#### Mara Model 20076

20' x 52' ~ 1,040 sq.ft.







### Laronge Model 20078



OPT SIDE BAY

Note: rendering shown on coverpage



Options shown in image: 9-Lite Door, Shakes, Side Bay with Dormer, Trap Windows.



## Cowichan

Model 20133





Options shown in image: 9-Lite Door, Board & Batten, Trap Windows, Painted Smartboard Window Trim, Stacked Stone, Dormer.



## Kenosee

Model 22077





### Gapilano Model 22080

22' x 60' ~ 1,320 sq.ft. (incl. covered porch)





Options shown in image: 9-Lite Front & Rear Door, Shakes, Painted Smartboard Window & Door Trim, Timberline Eave.





## **STANDARD FEATURES