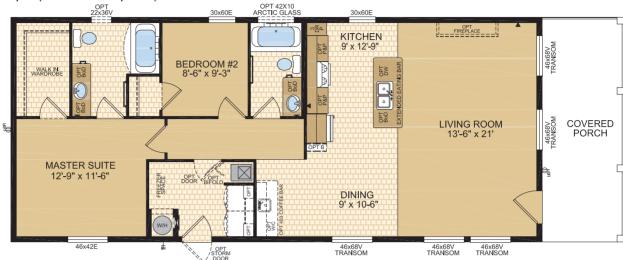

## **STANDARD FEATURES & SPECIFICATIONS**

| Building Code A-277 Zone 7A*                                                                                                                                                                                                                                                                                                                                                                                                                                                                                                                                                                                                                                                                                                                                                                                                                                                                                                                                                                                                                                                                                                                                                                                                                                                                                                                                                                                                                                                                                                                                                                                                                                                                                                                                                                                                                                                                                                                                                                                                                                                                                             |        |
|--------------------------------------------------------------------------------------------------------------------------------------------------------------------------------------------------------------------------------------------------------------------------------------------------------------------------------------------------------------------------------------------------------------------------------------------------------------------------------------------------------------------------------------------------------------------------------------------------------------------------------------------------------------------------------------------------------------------------------------------------------------------------------------------------------------------------------------------------------------------------------------------------------------------------------------------------------------------------------------------------------------------------------------------------------------------------------------------------------------------------------------------------------------------------------------------------------------------------------------------------------------------------------------------------------------------------------------------------------------------------------------------------------------------------------------------------------------------------------------------------------------------------------------------------------------------------------------------------------------------------------------------------------------------------------------------------------------------------------------------------------------------------------------------------------------------------------------------------------------------------------------------------------------------------------------------------------------------------------------------------------------------------------------------------------------------------------------------------------------------------|--------|
|                                                                                                                                                                                                                                                                                                                                                                                                                                                                                                                                                                                                                                                                                                                                                                                                                                                                                                                                                                                                                                                                                                                                                                                                                                                                                                                                                                                                                                                                                                                                                                                                                                                                                                                                                                                                                                                                                                                                                                                                                                                                                                                          |        |
| Snow Load Live load 42 psf (2.01 kPa)                                                                                                                                                                                                                                                                                                                                                                                                                                                                                                                                                                                                                                                                                                                                                                                                                                                                                                                                                                                                                                                                                                                                                                                                                                                                                                                                                                                                                                                                                                                                                                                                                                                                                                                                                                                                                                                                                                                                                                                                                                                                                    |        |
| Ground snow load 72.6 psf (3.48 kPa)                                                                                                                                                                                                                                                                                                                                                                                                                                                                                                                                                                                                                                                                                                                                                                                                                                                                                                                                                                                                                                                                                                                                                                                                                                                                                                                                                                                                                                                                                                                                                                                                                                                                                                                                                                                                                                                                                                                                                                                                                                                                                     |        |
| Insulation R Values Floors R-40, Walls R-22 & Ceiling R-40 (m                                                                                                                                                                                                                                                                                                                                                                                                                                                                                                                                                                                                                                                                                                                                                                                                                                                                                                                                                                                                                                                                                                                                                                                                                                                                                                                                                                                                                                                                                                                                                                                                                                                                                                                                                                                                                                                                                                                                                                                                                                                            | in)    |
| Meets zone 8 of the 9.36 Energy Code**                                                                                                                                                                                                                                                                                                                                                                                                                                                                                                                                                                                                                                                                                                                                                                                                                                                                                                                                                                                                                                                                                                                                                                                                                                                                                                                                                                                                                                                                                                                                                                                                                                                                                                                                                                                                                                                                                                                                                                                                                                                                                   |        |
| Floor 2"x10" floor joists @ 16" o.c. (14' & 16' wide                                                                                                                                                                                                                                                                                                                                                                                                                                                                                                                                                                                                                                                                                                                                                                                                                                                                                                                                                                                                                                                                                                                                                                                                                                                                                                                                                                                                                                                                                                                                                                                                                                                                                                                                                                                                                                                                                                                                                                                                                                                                     | es)    |
| 2"x12" floor joists @ 16" o.c. (20' wides on                                                                                                                                                                                                                                                                                                                                                                                                                                                                                                                                                                                                                                                                                                                                                                                                                                                                                                                                                                                                                                                                                                                                                                                                                                                                                                                                                                                                                                                                                                                                                                                                                                                                                                                                                                                                                                                                                                                                                                                                                                                                             | ly)    |
| Engineered open web floor trusses @ 19.2"                                                                                                                                                                                                                                                                                                                                                                                                                                                                                                                                                                                                                                                                                                                                                                                                                                                                                                                                                                                                                                                                                                                                                                                                                                                                                                                                                                                                                                                                                                                                                                                                                                                                                                                                                                                                                                                                                                                                                                                                                                                                                | o.c.   |
| (22' wides only)                                                                                                                                                                                                                                                                                                                                                                                                                                                                                                                                                                                                                                                                                                                                                                                                                                                                                                                                                                                                                                                                                                                                                                                                                                                                                                                                                                                                                                                                                                                                                                                                                                                                                                                                                                                                                                                                                                                                                                                                                                                                                                         |        |
| Heavy tubular steel frame w/detachable hit                                                                                                                                                                                                                                                                                                                                                                                                                                                                                                                                                                                                                                                                                                                                                                                                                                                                                                                                                                                                                                                                                                                                                                                                                                                                                                                                                                                                                                                                                                                                                                                                                                                                                                                                                                                                                                                                                                                                                                                                                                                                               |        |
| Decking 19/32" T & G OSB floor decking; glued an                                                                                                                                                                                                                                                                                                                                                                                                                                                                                                                                                                                                                                                                                                                                                                                                                                                                                                                                                                                                                                                                                                                                                                                                                                                                                                                                                                                                                                                                                                                                                                                                                                                                                                                                                                                                                                                                                                                                                                                                                                                                         | d      |
| screwed                                                                                                                                                                                                                                                                                                                                                                                                                                                                                                                                                                                                                                                                                                                                                                                                                                                                                                                                                                                                                                                                                                                                                                                                                                                                                                                                                                                                                                                                                                                                                                                                                                                                                                                                                                                                                                                                                                                                                                                                                                                                                                                  |        |
| Roof 5.65/12 roof pitch - 14' wides                                                                                                                                                                                                                                                                                                                                                                                                                                                                                                                                                                                                                                                                                                                                                                                                                                                                                                                                                                                                                                                                                                                                                                                                                                                                                                                                                                                                                                                                                                                                                                                                                                                                                                                                                                                                                                                                                                                                                                                                                                                                                      |        |
| 5/12 roof pitch - 16' wides                                                                                                                                                                                                                                                                                                                                                                                                                                                                                                                                                                                                                                                                                                                                                                                                                                                                                                                                                                                                                                                                                                                                                                                                                                                                                                                                                                                                                                                                                                                                                                                                                                                                                                                                                                                                                                                                                                                                                                                                                                                                                              |        |
| 4/12 roof pitch - 20' & 22' wides                                                                                                                                                                                                                                                                                                                                                                                                                                                                                                                                                                                                                                                                                                                                                                                                                                                                                                                                                                                                                                                                                                                                                                                                                                                                                                                                                                                                                                                                                                                                                                                                                                                                                                                                                                                                                                                                                                                                                                                                                                                                                        |        |
| Engineered roof trusses                                                                                                                                                                                                                                                                                                                                                                                                                                                                                                                                                                                                                                                                                                                                                                                                                                                                                                                                                                                                                                                                                                                                                                                                                                                                                                                                                                                                                                                                                                                                                                                                                                                                                                                                                                                                                                                                                                                                                                                                                                                                                                  |        |
| 7/16" roof sheathing                                                                                                                                                                                                                                                                                                                                                                                                                                                                                                                                                                                                                                                                                                                                                                                                                                                                                                                                                                                                                                                                                                                                                                                                                                                                                                                                                                                                                                                                                                                                                                                                                                                                                                                                                                                                                                                                                                                                                                                                                                                                                                     |        |
| Architectural asphalt shingles -                                                                                                                                                                                                                                                                                                                                                                                                                                                                                                                                                                                                                                                                                                                                                                                                                                                                                                                                                                                                                                                                                                                                                                                                                                                                                                                                                                                                                                                                                                                                                                                                                                                                                                                                                                                                                                                                                                                                                                                                                                                                                         |        |
| limited lifetime warranty                                                                                                                                                                                                                                                                                                                                                                                                                                                                                                                                                                                                                                                                                                                                                                                                                                                                                                                                                                                                                                                                                                                                                                                                                                                                                                                                                                                                                                                                                                                                                                                                                                                                                                                                                                                                                                                                                                                                                                                                                                                                                                |        |
| Eaves 12" sides, 18" front vented eaves                                                                                                                                                                                                                                                                                                                                                                                                                                                                                                                                                                                                                                                                                                                                                                                                                                                                                                                                                                                                                                                                                                                                                                                                                                                                                                                                                                                                                                                                                                                                                                                                                                                                                                                                                                                                                                                                                                                                                                                                                                                                                  |        |
| Siding Maintenance free vinyl lap siding & corner                                                                                                                                                                                                                                                                                                                                                                                                                                                                                                                                                                                                                                                                                                                                                                                                                                                                                                                                                                                                                                                                                                                                                                                                                                                                                                                                                                                                                                                                                                                                                                                                                                                                                                                                                                                                                                                                                                                                                                                                                                                                        | s      |
| Fascia Metal - white or black                                                                                                                                                                                                                                                                                                                                                                                                                                                                                                                                                                                                                                                                                                                                                                                                                                                                                                                                                                                                                                                                                                                                                                                                                                                                                                                                                                                                                                                                                                                                                                                                                                                                                                                                                                                                                                                                                                                                                                                                                                                                                            |        |
| Soffit White vinyl                                                                                                                                                                                                                                                                                                                                                                                                                                                                                                                                                                                                                                                                                                                                                                                                                                                                                                                                                                                                                                                                                                                                                                                                                                                                                                                                                                                                                                                                                                                                                                                                                                                                                                                                                                                                                                                                                                                                                                                                                                                                                                       |        |
| Porch Features Composite deck boards                                                                                                                                                                                                                                                                                                                                                                                                                                                                                                                                                                                                                                                                                                                                                                                                                                                                                                                                                                                                                                                                                                                                                                                                                                                                                                                                                                                                                                                                                                                                                                                                                                                                                                                                                                                                                                                                                                                                                                                                                                                                                     |        |
| (select models) Painted wood gable accent                                                                                                                                                                                                                                                                                                                                                                                                                                                                                                                                                                                                                                                                                                                                                                                                                                                                                                                                                                                                                                                                                                                                                                                                                                                                                                                                                                                                                                                                                                                                                                                                                                                                                                                                                                                                                                                                                                                                                                                                                                                                                |        |
| Building Envelope Meets 0.20 L/M2S                                                                                                                                                                                                                                                                                                                                                                                                                                                                                                                                                                                                                                                                                                                                                                                                                                                                                                                                                                                                                                                                                                                                                                                                                                                                                                                                                                                                                                                                                                                                                                                                                                                                                                                                                                                                                                                                                                                                                                                                                                                                                       | _      |
| Exterior Walls 2"x6", 24" o.c.                                                                                                                                                                                                                                                                                                                                                                                                                                                                                                                                                                                                                                                                                                                                                                                                                                                                                                                                                                                                                                                                                                                                                                                                                                                                                                                                                                                                                                                                                                                                                                                                                                                                                                                                                                                                                                                                                                                                                                                                                                                                                           |        |
| 3/8" OSB sheathing inside & outside of wa                                                                                                                                                                                                                                                                                                                                                                                                                                                                                                                                                                                                                                                                                                                                                                                                                                                                                                                                                                                                                                                                                                                                                                                                                                                                                                                                                                                                                                                                                                                                                                                                                                                                                                                                                                                                                                                                                                                                                                                                                                                                                | all    |
| Interior Walls 2"x4" Interior walls                                                                                                                                                                                                                                                                                                                                                                                                                                                                                                                                                                                                                                                                                                                                                                                                                                                                                                                                                                                                                                                                                                                                                                                                                                                                                                                                                                                                                                                                                                                                                                                                                                                                                                                                                                                                                                                                                                                                                                                                                                                                                      |        |
| 6 mil Interior vapour barrier                                                                                                                                                                                                                                                                                                                                                                                                                                                                                                                                                                                                                                                                                                                                                                                                                                                                                                                                                                                                                                                                                                                                                                                                                                                                                                                                                                                                                                                                                                                                                                                                                                                                                                                                                                                                                                                                                                                                                                                                                                                                                            |        |
| Ceiling 8' Textured (primed) gyproc cathedral ceiling Windows 1.36 U-value, dual low E argon filled PVC                                                                                                                                                                                                                                                                                                                                                                                                                                                                                                                                                                                                                                                                                                                                                                                                                                                                                                                                                                                                                                                                                                                                                                                                                                                                                                                                                                                                                                                                                                                                                                                                                                                                                                                                                                                                                                                                                                                                                                                                                  |        |
| , and a control of the control |        |
| (meets zone 8 of the 9.36 Energy Code)* c/w vinyl sills, screens and security locks                                                                                                                                                                                                                                                                                                                                                                                                                                                                                                                                                                                                                                                                                                                                                                                                                                                                                                                                                                                                                                                                                                                                                                                                                                                                                                                                                                                                                                                                                                                                                                                                                                                                                                                                                                                                                                                                                                                                                                                                                                      |        |
| Master Bedroom 46x42v - Sliding                                                                                                                                                                                                                                                                                                                                                                                                                                                                                                                                                                                                                                                                                                                                                                                                                                                                                                                                                                                                                                                                                                                                                                                                                                                                                                                                                                                                                                                                                                                                                                                                                                                                                                                                                                                                                                                                                                                                                                                                                                                                                          | '      |
| Secondary Bdrms   30x60v - Sliding                                                                                                                                                                                                                                                                                                                                                                                                                                                                                                                                                                                                                                                                                                                                                                                                                                                                                                                                                                                                                                                                                                                                                                                                                                                                                                                                                                                                                                                                                                                                                                                                                                                                                                                                                                                                                                                                                                                                                                                                                                                                                       |        |
| Kitchen (most models) 36x36v - Sliding                                                                                                                                                                                                                                                                                                                                                                                                                                                                                                                                                                                                                                                                                                                                                                                                                                                                                                                                                                                                                                                                                                                                                                                                                                                                                                                                                                                                                                                                                                                                                                                                                                                                                                                                                                                                                                                                                                                                                                                                                                                                                   |        |
| Bathroom 22x36v Obscure - Sliding (select models)                                                                                                                                                                                                                                                                                                                                                                                                                                                                                                                                                                                                                                                                                                                                                                                                                                                                                                                                                                                                                                                                                                                                                                                                                                                                                                                                                                                                                                                                                                                                                                                                                                                                                                                                                                                                                                                                                                                                                                                                                                                                        |        |
| Front Porch Models:                                                                                                                                                                                                                                                                                                                                                                                                                                                                                                                                                                                                                                                                                                                                                                                                                                                                                                                                                                                                                                                                                                                                                                                                                                                                                                                                                                                                                                                                                                                                                                                                                                                                                                                                                                                                                                                                                                                                                                                                                                                                                                      |        |
| Living Room 46x68v transom style - Sliding (qty as per pri                                                                                                                                                                                                                                                                                                                                                                                                                                                                                                                                                                                                                                                                                                                                                                                                                                                                                                                                                                                                                                                                                                                                                                                                                                                                                                                                                                                                                                                                                                                                                                                                                                                                                                                                                                                                                                                                                                                                                                                                                                                               | nt)    |
| Dining Room 46x68v transom style - Sliding                                                                                                                                                                                                                                                                                                                                                                                                                                                                                                                                                                                                                                                                                                                                                                                                                                                                                                                                                                                                                                                                                                                                                                                                                                                                                                                                                                                                                                                                                                                                                                                                                                                                                                                                                                                                                                                                                                                                                                                                                                                                               | ,      |
| Front Bay Models:                                                                                                                                                                                                                                                                                                                                                                                                                                                                                                                                                                                                                                                                                                                                                                                                                                                                                                                                                                                                                                                                                                                                                                                                                                                                                                                                                                                                                                                                                                                                                                                                                                                                                                                                                                                                                                                                                                                                                                                                                                                                                                        |        |
| Living Room Size & qty as per print (varies per width)                                                                                                                                                                                                                                                                                                                                                                                                                                                                                                                                                                                                                                                                                                                                                                                                                                                                                                                                                                                                                                                                                                                                                                                                                                                                                                                                                                                                                                                                                                                                                                                                                                                                                                                                                                                                                                                                                                                                                                                                                                                                   |        |
| Dining Room 46x42v - Sliding                                                                                                                                                                                                                                                                                                                                                                                                                                                                                                                                                                                                                                                                                                                                                                                                                                                                                                                                                                                                                                                                                                                                                                                                                                                                                                                                                                                                                                                                                                                                                                                                                                                                                                                                                                                                                                                                                                                                                                                                                                                                                             |        |
| Exterior Doors 36" 9 lite Front door (porch models only)                                                                                                                                                                                                                                                                                                                                                                                                                                                                                                                                                                                                                                                                                                                                                                                                                                                                                                                                                                                                                                                                                                                                                                                                                                                                                                                                                                                                                                                                                                                                                                                                                                                                                                                                                                                                                                                                                                                                                                                                                                                                 |        |
| 32" Decorative insulated entry door - Rea                                                                                                                                                                                                                                                                                                                                                                                                                                                                                                                                                                                                                                                                                                                                                                                                                                                                                                                                                                                                                                                                                                                                                                                                                                                                                                                                                                                                                                                                                                                                                                                                                                                                                                                                                                                                                                                                                                                                                                                                                                                                                |        |
| Includes deadbolt & peephole                                                                                                                                                                                                                                                                                                                                                                                                                                                                                                                                                                                                                                                                                                                                                                                                                                                                                                                                                                                                                                                                                                                                                                                                                                                                                                                                                                                                                                                                                                                                                                                                                                                                                                                                                                                                                                                                                                                                                                                                                                                                                             |        |
| Residential vinyl Patio Door (bay models or                                                                                                                                                                                                                                                                                                                                                                                                                                                                                                                                                                                                                                                                                                                                                                                                                                                                                                                                                                                                                                                                                                                                                                                                                                                                                                                                                                                                                                                                                                                                                                                                                                                                                                                                                                                                                                                                                                                                                                                                                                                                              | ıly) İ |
| Round door knob - satin nickel                                                                                                                                                                                                                                                                                                                                                                                                                                                                                                                                                                                                                                                                                                                                                                                                                                                                                                                                                                                                                                                                                                                                                                                                                                                                                                                                                                                                                                                                                                                                                                                                                                                                                                                                                                                                                                                                                                                                                                                                                                                                                           | "      |
| Pot light at all exterior entrances                                                                                                                                                                                                                                                                                                                                                                                                                                                                                                                                                                                                                                                                                                                                                                                                                                                                                                                                                                                                                                                                                                                                                                                                                                                                                                                                                                                                                                                                                                                                                                                                                                                                                                                                                                                                                                                                                                                                                                                                                                                                                      | _      |