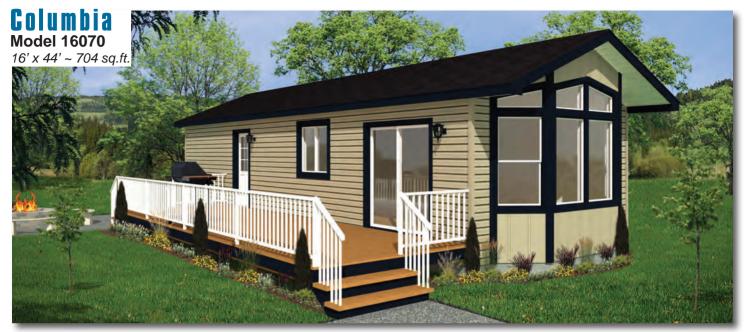

MODULINEMEDICINEHAT.COM



Options shown in image: 9-Lite Front Door, Painted Smartboard Corners and Window Trim, Board & Batton, Trap Windows.



#### Okanagan Model 14073

14' x 52' ~ 728 sq.ft. (incl. covered porch)



## Chelan





Options shown in image: 9-Lite Front Door, Painted Smartboard Corners and Window Trim, Board & Batton.





Options shown in image: Patio Door on Front, 9-Lite Rear Door, Board & Batton, Painted Smartboard Window & Door Trim, Trap Windows.



## Whitefish

**Model 16073** 16' x 52' ~ 832 sq.ft. (incl. covered porch)



## Charlotte

**Model 16132** 

16' x 48' ~ 768 sq.ft.





Options shown in image: 9-Lite Front & Rear Door, Shakes, Painted Smartboard Window Trim.



## Tahoe

#### Model 20070

20' x 44' ~ 880 sq.ft.



## Ness

#### Model 20073



#### Mara Model 20076

20' x 52' ~ 1,040 sq.ft.







### Laronge Model 20078



OPT SIDE BAY

Note: rendering shown on coverpage



Options shown in image: 9-Lite Door, Shakes, Side Bay with Dormer, Trap Windows.



## Cowichan

Model 20133





Options shown in image: 9-Lite Door, Board & Batten, Trap Windows, Painted Smartboard Window Trim, St