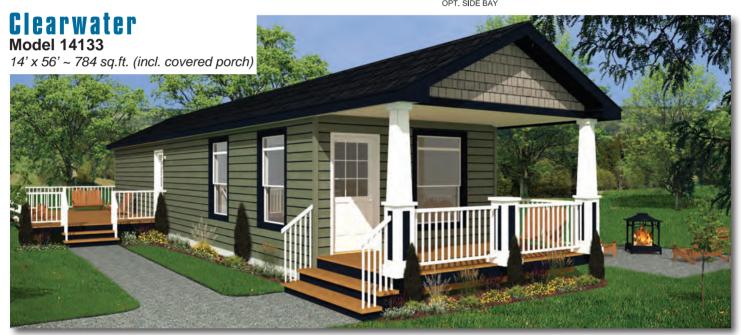

MODULINEMEDICINEHAT.COM



Options shown in image: 9-Lite Front Door, Painted Smartboard Corners and Window Trim, Board & Batton, Trap Windows.



#### Okanagan Model 14073

14' x 52' ~ 728 sq.ft. (incl. covered porch)



## Chelan





Options shown in image: 9-Lite Front Door, Painted Smartboard Corners and Window Trim, Board & Batton.





Options shown in image: Patio Door on Front, 9-Lite Rear Door, Board & Batton, Painted Smartboard Window & Door Trim, Trap Windows.



## Whitefish

**Model 16073** 16' x 52' ~ 832 sq.ft. (incl. covered porch)



## Charlotte

**Model 16132** 

16' x 48' ~ 768 sq.ft.





Options shown in image: 9-Lite Front & Rear Door, Shakes, Painted Smartboard Window Trim.



## Tahoe

#### Model 20070

20' x 44' ~ 880 sq.ft.



## Ness

#### Model 20073



#### Mara Model 20076

20' x 52' ~ 1,040 sq.ft.







### Laronge Model 20078



OPT SIDE BAY

Note: rendering shown on coverpage



Options shown in image: 9-Lite Door, Shakes, Side Bay with Dormer, Trap Windows.



## Cowichan

Model 2013