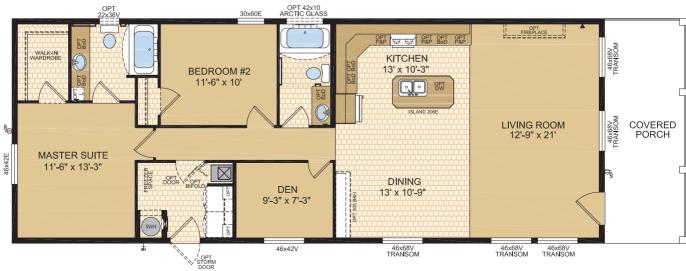

## **STANDARD FEATURES & SPECIFICATIONS**

| Building Code A-277 Zone 7A*                                                                                                                                                                                                                                                                                                                                                                                                                                                                                                                                                                                                                                                                                                                                                                                                                                                                                                                                                                                                                                                                                                                                                                                                                                                                                                                                                                                                                                                                                                                                                                                                                                                                                                                                                                                                                                                                                                                                                                                                                                                                                             |        |
|--------------------------------------------------------------------------------------------------------------------------------------------------------------------------------------------------------------------------------------------------------------------------------------------------------------------------------------------------------------------------------------------------------------------------------------------------------------------------------------------------------------------------------------------------------------------------------------------------------------------------------------------------------------------------------------------------------------------------------------------------------------------------------------------------------------------------------------------------------------------------------------------------------------------------------------------------------------------------------------------------------------------------------------------------------------------------------------------------------------------------------------------------------------------------------------------------------------------------------------------------------------------------------------------------------------------------------------------------------------------------------------------------------------------------------------------------------------------------------------------------------------------------------------------------------------------------------------------------------------------------------------------------------------------------------------------------------------------------------------------------------------------------------------------------------------------------------------------------------------------------------------------------------------------------------------------------------------------------------------------------------------------------------------------------------------------------------------------------------------------------|--------|
|                                                                                                                                                                                                                                                                                                                                                                                                                                                                                                                                                                                                                                                                                                                                                                                                                                                                                                                                                                                                                                                                                                                                                                                                                                                                                                                                                                                                                                                                                                                                                                                                                                                                                                                                                                                                                                                                                                                                                                                                                                                                                                                          |        |
| Snow Load Live load 42 psf (2.01 kPa)                                                                                                                                                                                                                                                                                                                                                                                                                                                                                                                                                                                                                                                                                                                                                                                                                                                                                                                                                                                                                                                                                                                                                                                                                                                                                                                                                                                                                                                                                                                                                                                                                                                                                                                                                                                                                                                                                                                                                                                                                                                                                    |        |
| Ground snow load 72.6 psf (3.48 kPa)                                                                                                                                                                                                                                                                                                                                                                                                                                                                                                                                                                                                                                                                                                                                                                                                                                                                                                                                                                                                                                                                                                                                                                                                                                                                                                                                                                                                                                                                                                                                                                                                                                                                                                                                                                                                                                                                                                                                                                                                                                                                                     |        |
| Insulation R Values Floors R-40, Walls R-22 & Ceiling R-40 (m                                                                                                                                                                                                                                                                                                                                                                                                                                                                                                                                                                                                                                                                                                                                                                                                                                                                                                                                                                                                                                                                                                                                                                                                                                                                                                                                                                                                                                                                                                                                                                                                                                                                                                                                                                                                                                                                                                                                                                                                                                                            | in)    |
| Meets zone 8 of the 9.36 Energy Code**                                                                                                                                                                                                                                                                                                                                                                                                                                                                                                                                                                                                                                                                                                                                                                                                                                                                                                                                                                                                                                                                                                                                                                                                                                                                                                                                                                                                                                                                                                                                                                                                                                                                                                                                                                                                                                                                                                                                                                                                                                                                                   |        |
| Floor 2"x10" floor joists @ 16" o.c. (14' & 16' wide                                                                                                                                                                                                                                                                                                                                                                                                                                                                                                                                                                                                                                                                                                                                                                                                                                                                                                                                                                                                                                                                                                                                                                                                                                                                                                                                                                                                                                                                                                                                                                                                                                                                                                                                                                                                                                                                                                                                                                                                                                                                     | es)    |
| 2"x12" floor joists @ 16" o.c. (20' wides on                                                                                                                                                                                                                                                                                                                                                                                                                                                                                                                                                                                                                                                                                                                                                                                                                                                                                                                                                                                                                                                                                                                                                                                                                                                                                                                                                                                                                                                                                                                                                                                                                                                                                                                                                                                                                                                                                                                                                                                                                                                                             | ly)    |
| Engineered open web floor trusses @ 19.2"                                                                                                                                                                                                                                                                                                                                                                                                                                                                                                                                                                                                                                                                                                                                                                                                                                                                                                                                                                                                                                                                                                                                                                                                                                                                                                                                                                                                                                                                                                                                                                                                                                                                                                                                                                                                                                                                                                                                                                                                                                                                                | o.c.   |
| (22' wides only)                                                                                                                                                                                                                                                                                                                                                                                                                                                                                                                                                                                                                                                                                                                                                                                                                                                                                                                                                                                                                                                                                                                                                                                                                                                                                                                                                                                                                                                                                                                                                                                                                                                                                                                                                                                                                                                                                                                                                                                                                                                                                                         |        |
| Heavy tubular steel frame w/detachable hit                                                                                                                                                                                                                                                                                                                                                                                                                                                                                                                                                                                                                                                                                                                                                                                                                                                                                                                                                                                                                                                                                                                                                                                                                                                                                                                                                                                                                                                                                                                                                                                                                                                                                                                                                                                                                                                                                                                                                                                                                                                                               |        |
| Decking 19/32" T & G OSB floor decking; glued an                                                                                                                                                                                                                                                                                                                                                                                                                                                                                                                                                                                                                                                                                                                                                                                                                                                                                                                                                                                                                                                                                                                                                                                                                                                                                                                                                                                                                                                                                                                                                                                                                                                                                                                                                                                                                                                                                                                                                                                                                                                                         | d      |
| screwed                                                                                                                                                                                                                                                                                                                                                                                                                                                                                                                                                                                                                                                                                                                                                                                                                                                                                                                                                                                                                                                                                                                                                                                                                                                                                                                                                                                                                                                                                                                                                                                                                                                                                                                                                                                                                                                                                                                                                                                                                                                                                                                  |        |
| Roof 5.65/12 roof pitch - 14' wides                                                                                                                                                                                                                                                                                                                                                                                                                                                                                                                                                                                                                                                                                                                                                                                                                                                                                                                                                                                                                                                                                                                                                                                                                                                                                                                                                                                                                                                                                                                                                                                                                                                                                                                                                                                                                                                                                                                                                                                                                                                                                      |        |
| 5/12 roof pitch - 16' wides                                                                                                                                                                                                                                                                                                                                                                                                                                                                                                                                                                                                                                                                                                                                                                                                                                                                                                                                                                                                                                                                                                                                                                                                                                                                                                                                                                                                                                                                                                                                                                                                                                                                                                                                                                                                                                                                                                                                                                                                                                                                                              |        |
| 4/12 roof pitch - 20' & 22' wides                                                                                                                                                                                                                                                                                                                                                                                                                                                                                                                                                                                                                                                                                                                                                                                                                                                                                                                                                                                                                                                                                                                                                                                                                                                                                                                                                                                                                                                                                                                                                                                                                                                                                                                                                                                                                                                                                                                                                                                                                                                                                        |        |
| Engineered roof trusses                                                                                                                                                                                                                                                                                                                                                                                                                                                                                                                                                                                                                                                                                                                                                                                                                                                                                                                                                                                                                                                                                                                                                                                                                                                                                                                                                                                                                                                                                                                                                                                                                                                                                                                                                                                                                                                                                                                                                                                                                                                                                                  |        |
| 7/16" roof sheathing                                                                                                                                                                                                                                                                                                                                                                                                                                                                                                                                                                                                                                                                                                                                                                                                                                                                                                                                                                                                                                                                                                                                                                                                                                                                                                                                                                                                                                                                                                                                                                                                                                                                                                                                                                                                                                                                                                                                                                                                                                                                                                     |        |
| Architectural asphalt shingles -                                                                                                                                                                                                                                                                                                                                                                                                                                                                                                                                                                                                                                                                                                                                                                                                                                                                                                                                                                                                                                                                                                                                                                                                                                                                                                                                                                                                                                                                                                                                                                                                                                                                                                                                                                                                                                                                                                                                                                                                                                                                                         |        |
| limited lifetime warranty                                                                                                                                                                                                                                                                                                                                                                                                                                                                                                                                                                                                                                                                                                                                                                                                                                                                                                                                                                                                                                                                                                                                                                                                                                                                                                                                                                                                                                                                                                                                                                                                                                                                                                                                                                                                                                                                                                                                                                                                                                                                                                |        |
| Eaves 12" sides, 18" front vented eaves                                                                                                                                                                                                                                                                                                                                                                                                                                                                                                                                                                                                                                                                                                                                                                                                                                                                                                                                                                                                                                                                                                                                                                                                                                                                                                                                                                                                                                                                                                                                                                                                                                                                                                                                                                                                                                                                                                                                                                                                                                                                                  |        |
| Siding Maintenance free vinyl lap siding & corner                                                                                                                                                                                                                                                                                                                                                                                                                                                                                                                                                                                                                                                                                                                                                                                                                                                                                                                                                                                                                                                                                                                                                                                                                                                                                                                                                                                                                                                                                                                                                                                                                                                                                                                                                                                                                                                                                                                                                                                                                                                                        | s      |
| Fascia Metal - white or black                                                                                                                                                                                                                                                                                                                                                                                                                                                                                                                                                                                                                                                                                                                                                                                                                                                                                                                                                                                                                                                                                                                                                                                                                                                                                                                                                                                                                                                                                                                                                                                                                                                                                                                                                                                                                                                                                                                                                                                                                                                                                            |        |
| Soffit White vinyl                                                                                                                                                                                                                                                                                                                                                                                                                                                                                                                                                                                                                                                                                                                                                                                                                                                                                                                                                                                                                                                                                                                                                                                                                                                                                                                                                                                                                                                                                                                                                                                                                                                                                                                                                                                                                                                                                                                                                                                                                                                                                                       |        |
| Porch Features Composite deck boards                                                                                                                                                                                                                                                                                                                                                                                                                                                                                                                                                                                                                                                                                                                                                                                                                                                                                                                                                                                                                                                                                                                                                                                                                                                                                                                                                                                                                                                                                                                                                                                                                                                                                                                                                                                                                                                                                                                                                                                                                                                                                     |        |
| (select models) Painted wood gable accent                                                                                                                                                                                                                                                                                                                                                                                                                                                                                                                                                                                                                                                                                                                                                                                                                                                                                                                                                                                                                                                                                                                                                                                                                                                                                                                                                                                                                                                                                                                                                                                                                                                                                                                                                                                                                                                                                                                                                                                                                                                                                |        |
| Building Envelope Meets 0.20 L/M2S                                                                                                                                                                                                                                                                                                                                                                                                                                                                                                                                                                                                                                                                                                                                                                                                                                                                                                                                                                                                                                                                                                                                                                                                                                                                                                                                                                                                                                                                                                                                                                                                                                                                                                                                                                                                                                                                                                                                                                                                                                                                                       | _      |
| Exterior Walls 2"x6", 24" o.c.                                                                                                                                                                                                                                                                                                                                                                                                                                                                                                                                                                                                                                                                                                                                                                                                                                                                                                                                                                                                                                                                                                                                                                                                                                                                                                                                                                                                                                                                                                                                                                                                                                                                                                                                                                                                                                                                                                                                                                                                                                                                                           |        |
| 3/8" OSB sheathing inside & outside of wa                                                                                                                                                                                                                                                                                                                                                                                                                                                                                                                                                                                                                                                                                                                                                                                                                                                                                                                                                                                                                                                                                                                                                                                                                                                                                                                                                                                                                                                                                                                                                                                                                                                                                                                                                                                                                                                                                                                                                                                                                                                                                | all    |
| Interior Walls 2"x4" Interior walls                                                                                                                                                                                                                                                                                                                                                                                                                                                                                                                                                                                                                                                                                                                                                                                                                                                                                                                                                                                                                                                                                                                                                                                                                                                                                                                                                                                                                                                                                                                                                                                                                                                                                                                                                                                                                                                                                                                                                                                                                                                                                      |        |
| 6 mil Interior vapour barrier                                                                                                                                                                                                                                                                                                                                                                                                                                                                                                                                                                                                                                                                                                                                                                                                                                                                                                                                                                                                                                                                                                                                                                                                                                                                                                                                                                                                                                                                                                                                                                                                                                                                                                                                                                                                                                                                                                                                                                                                                                                                                            |        |
| Ceiling 8' Textured (primed) gyproc cathedral ceiling Windows 1.36 U-value, dual low E argon filled PVC                                                                                                                                                                                                                                                                                                                                                                                                                                                                                                                                                                                                                                                                                                                                                                                                                                                                                                                                                                                                                                                                                                                                                                                                                                                                                                                                                                                                                                                                                                                                                                                                                                                                                                                                                                                                                                                                                                                                                                                                                  |        |
| , and a control of the control |        |
| (meets zone 8 of the 9.36 Energy Code)* c/w vinyl sills, screens and security locks                                                                                                                                                                                                                                                                                                                                                                                                                                                                                                                                                                                                                                                                                                                                                                                                                                                                                                                                                                                                                                                                                                                                                                                                                                                                                                                                                                                                                                                                                                                                                                                                                                                                                                                                                                                                                                                                                                                                                                                                                                      |        |
| Master Bedroom 46x42v - Sliding                                                                                                                                                                                                                                                                                                                                                                                                                                                                                                                                                                                                                                                                                                                                                                                                                                                                                                                                                                                                                                                                                                                                                                                                                                                                                                                                                                                                                                                                                                                                                                                                                                                                                                                                                                                                                                                                                                                                                                                                                                                                                          | '      |
| Secondary Bdrms   30x60v - Sliding                                                                                                                                                                                                                                                                                                                                                                                                                                                                                                                                                                                                                                                                                                                                                                                                                                                                                                                                                                                                                                                                                                                                                                                                                                                                                                                                                                                                                                                                                                                                                                                                                                                                                                                                                                                                                                                                                                                                                                                                                                                                                       |        |
| Kitchen (most models) 36x36v - Sliding                                                                                                                                                                                                                                                                                                                                                                                                                                                                                                                                                                                                                                                                                                                                                                                                                                                                                                                                                                                                                                                                                                                                                                                                                                                                                                                                                                                                                                                                                                                                                                                                                                                                                                                                                                                                                                                                                                                                                                                                                                                                                   |        |
| Bathroom 22x36v Obscure - Sliding (select models)                                                                                                                                                                                                                                                                                                                                                                                                                                                                                                                                                                                                                                                                                                                                                                                                                                                                                                                                                                                                                                                                                                                                                                                                                                                                                                                                                                                                                                                                                                                                                                                                                                                                                                                                                                                                                                                                                                                                                                                                                                                                        |        |
| Front Porch Models:                                                                                                                                                                                                                                                                                                                                                                                                                                                                                                                                                                                                                                                                                                                                                                                                                                                                                                                                                                                                                                                                                                                                                                                                                                                                                                                                                                                                                                                                                                                                                                                                                                                                                                                                                                                                                                                                                                                                                                                                                                                                                                      |        |
| Living Room 46x68v transom style - Sliding (qty as per pri                                                                                                                                                                                                                                                                                                                                                                                                                                                                                                                                                                                                                                                                                                                                                                                                                                                                                                                                                                                                                                                                                                                                                                                                                                                                                                                                                                                                                                                                                                                                                                                                                                                                                                                                                                                                                                                                                                                                                                                                                                                               | nt)    |
| Dining Room 46x68v transom style - Sliding                                                                                                                                                                                                                                                                                                                                                                                                                                                                                                                                                                                                                                                                                                                                                                                                                                                                                                                                                                                                                                                                                                                                                                                                                                                                                                                                                                                                                                                                                                                                                                                                                                                                                                                                                                                                                                                                                                                                                                                                                                                                               | ,      |
| Front Bay Models:                                                                                                                                                                                                                                                                                                                                                                                                                                                                                                                                                                                                                                                                                                                                                                                                                                                                                                                                                                                                                                                                                                                                                                                                                                                                                                                                                                                                                                                                                                                                                                                                                                                                                                                                                                                                                                                                                                                                                                                                                                                                                                        |        |
| Living Room Size & qty as per print (varies per width)                                                                                                                                                                                                                                                                                                                                                                                                                                                                                                                                                                                                                                                                                                                                                                                                                                                                                                                                                                                                                                                                                                                                                                                                                                                                                                                                                                                                                                                                                                                                                                                                                                                                                                                                                                                                                                                                                                                                                                                                                                                                   |        |
| Dining Room 46x42v - Sliding                                                                                                                                                                                                                                                                                                                                                                                                                                                                                                                                                                                                                                                                                                                                                                                                                                                                                                                                                                                                                                                                                                                                                                                                                                                                                                                                                                                                                                                                                                                                                                                                                                                                                                                                                                                                                                                                                                                                                                                                                                                                                             |        |
| Exterior Doors 36" 9 lite Front door (porch models only)                                                                                                                                                                                                                                                                                                                                                                                                                                                                                                                                                                                                                                                                                                                                                                                                                                                                                                                                                                                                                                                                                                                                                                                                                                                                                                                                                                                                                                                                                                                                                                                                                                                                                                                                                                                                                                                                                                                                                                                                                                                                 |        |
| 32" Decorative insulated entry door - Rea                                                                                                                                                                                                                                                                                                                                                                                                                                                                                                                                                                                                                                                                                                                                                                                                                                                                                                                                                                                                                                                                                                                                                                                                                                                                                                                                                                                                                                                                                                                                                                                                                                                                                                                                                                                                                                                                                                                                                                                                                                                                                |        |
| Includes deadbolt & peephole                                                                                                                                                                                                                                                                                                                                                                                                                                                                                                                                                                                                                                                                                                                                                                                                                                                                                                                                                                                                                                                                                                                                                                                                                                                                                                                                                                                                                                                                                                                                                                                                                                                                                                                                                                                                                                                                                                                                                                                                                                                                                             |        |
| Residential vinyl Patio Door (bay models or                                                                                                                                                                                                                                                                                                                                                                                                                                                                                                                                                                                                                                                                                                                                                                                                                                                                                                                                                                                                                                                                                                                                                                                                                                                                                                                                                                                                                                                                                                                                                                                                                                                                                                                                                                                                                                                                                                                                                                                                                                                                              | ıly) İ |
| Round door knob - satin nickel                                                                                                                                                                                                                                                                                                                                                                                                                                                                                                                                                                                                                                                                                                                                                                                                                                                                                                                                                                                                                                                                                                                                                                                                                                                                                                                                                                                                                                                                                                                                                                                                                                                                                                                                                                                                                                                                                                                                                                                                                                                                                           | "      |
| Pot light at all exterior entrances                                                                                                                                                                                                                                                                                                                                                                                                                                                                                                                                                                                                                                                                                                                                                                                                                                                                                                                                                                                                                                                                                                                                                                                                                                                                                                                                                                                                                                                                                                                                                                                                                                                                                                                                                                                                                                                                                                                                                                                                                                                                                      | _      |