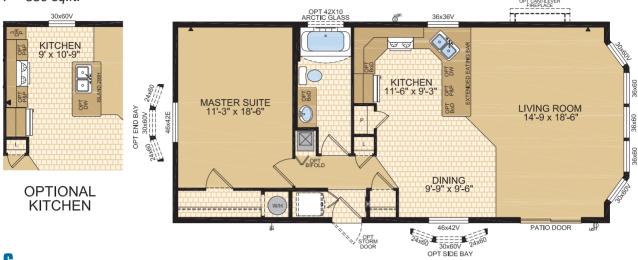

MODULINEMEDICINEHAT.COM



Options shown in image: 9-Lite Front Door, Painted Smartboard Corners and Window Trim, Board & Batton, Trap Windows.



#### Okanagan Model 14073

14' x 52' ~ 728 sq.ft. (incl. covered porch)



## Chelan





Options shown in image: 9-Lite Front Door, Painted Smartboard Corners and Window Trim, Board & Batton.





Options shown in image: Patio Door on Front, 9-Lite Rear Door, Board & Batton, Painted Smartboard Window & Door Trim, Trap Windows.



## Whitefish

**Model 16073** 16' x 52' ~ 832 sq.ft. (incl. covered porch)



## Charlotte

**Model 16132** 

16' x 48' ~ 768 sq.ft.





Options shown in image: 9-Lite Front & Rear Door, Shakes, Painted Smartboard Window Trim.



## Tahoe

#### Model 20070

20' x 44' ~ 880 sq.ft.



## Ness

#### Model 20073



#### Mara Model 20076

20' x 52' ~ 1,040 sq.ft.







### Laronge Model 20078



OPT SIDE BAY

Note: rendering shown on coverpage



Options shown in image: 9-Lite Door, Shakes, Side Bay with Dormer, Trap Windows.



## Cowichan

Model 20133





Options shown in image: 9-Lite Door, Board & Batten, Trap Windows, Painted Smartboard Window Trim, Stacked Stone, Dormer.



## Kenosee

Model 22077





### Gapilano Model 22080

22' x 60' ~ 1,320 sq.ft. (incl. covered porch)





Options shown in image: 9-Lite Front & Rear Door, Shakes, Painted Smartboard Window & Door Trim, Timberline Eave.





## **STANDARD FEATURES & SPECIFICATIONS**

| Building Code A-277 Zone 7A*