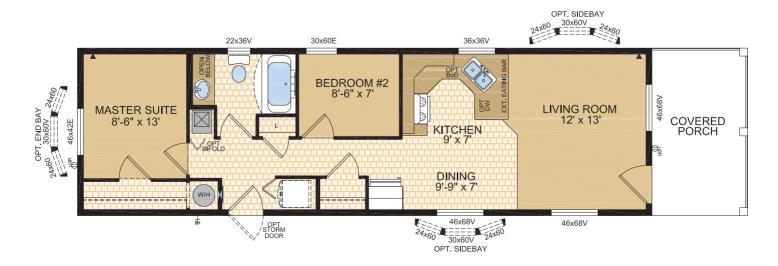

MODULINEMEDICINEHAT.COM



Options shown in image: 9-Lite Front Door, Painted Smartboard Corners and Window Trim, Board & Batton, Trap Windows.



#### Okanagan Model 14073

14' x 52' ~ 728 sq.ft. (incl. covered porch)



## Chelan





Options shown in image: 9-Lite Front Door, Painted Smartboard Corners and Window Trim, Board & Batton.





Options shown in image: Patio Door on Front, 9-Lite Rear Door, Board & Batton, Painted Smartboard Window & Door Trim, Trap Windows.



## Whitefish

**Model 16073** 16' x 52' ~ 832 sq.ft. (incl. covered porch)



## Charlotte

**Model 16132** 

16' x 48' ~ 768 sq.ft.





Options shown in image: 9-Lite Front & Rear Door, Shakes, Painted Smartboard Window Trim.



## Tahoe

#### Model 20070

20' x 44' ~ 880 sq.ft.



## Ness

#### Model 20073



#### Mara Model 20076

20' x 52' ~ 1,040 sq.ft.







### Laronge Model 20078



OPT SIDE BAY

Note: rendering shown on coverpage



Options shown in image: 9-Lite Door, Shakes, Side Bay with Dormer, Trap Windows.



## Cowichan

Model 20133





Options shown in image: 9-Lite Door, Board & Batten, Trap Windows, Painted Smartboard Window Trim,