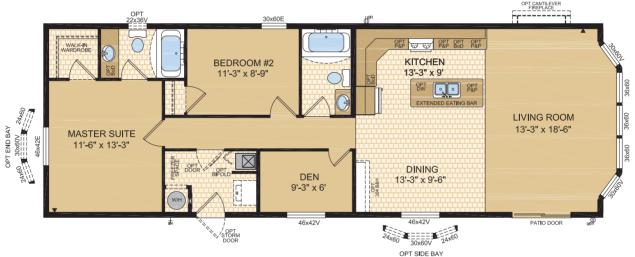

ge: 9-Lite Front Door, Painted Smartboard Corners and Window Trim, Board & Batton, Trap Windows.



#### Okanagan Model 14073

14' x 52' ~ 728 sq.ft. (incl. covered porch)



## Chelan





Options shown in image: 9-Lite Front Door, Painted Smartboard Corners and Window Trim, Board & Batton.





Options shown in image: Patio Door on Front, 9-Lite Rear Door, Board & Batton, Painted Smartboard Window & Door Trim, Trap Windows.



## Whitefish

**Model 16073** 16' x 52' ~ 832 sq.ft. (incl. covered porch)



## Charlotte

**Model 16132** 

16' x 48' ~ 768 sq.ft.





Options shown in image: 9-Lite Front & Rear Door, Shakes, Painted Smartboard Window Trim.



## Tahoe

#### Model 20070

20' x 44' ~ 880 sq.ft.



## Ness

#### Model 20073



#### Mara Model 20076

20' x 52' ~ 1,040 sq.ft.







### Laronge Model 20078



OPT SIDE BAY

Note: rendering shown on coverpage



Options shown in image: 9-Lite Door, Shakes, Side Bay with Dormer, Trap Windows.



## Cowichan

Model 20133





Options shown in image: 9-Lite Door, Board & Batten, Trap Windows, Painted Smartboard Window Trim, Stacked Stone, Dormer.



## Kenosee

Model 22077





### Gapilano Model 22080

22' x 60' ~ 1,320 sq.ft. (incl. covered porch)





Options shown in image: 9-Lite Front & Rear Door, Shakes, Painted Smartboard Window & Door Trim, Timberline Eave.





## **STANDARD FEATURES & SPECIFICATIONS**

| Building Code A-277 Zone 7A*