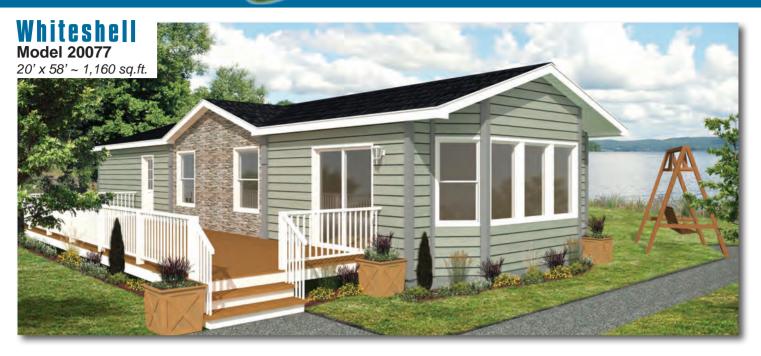

mage: 9-Lite Front Door, Painted Smartboard Corners and Window Trim, Board & Batton, Trap Windows.



#### Okanagan Model 14073

14' x 52' ~ 728 sq.ft. (incl. covered porch)



## Chelan





Options shown in image: 9-Lite Front Door, Painted Smartboard Corners and Window Trim, Board & Batton.





Options shown in image: Patio Door on Front, 9-Lite Rear Door, Board & Batton, Painted Smartboard Window & Door Trim, Trap Windows.



## Whitefish

**Model 16073** 16' x 52' ~ 832 sq.ft. (incl. covered porch)



## Charlotte

**Model 16132** 

16' x 48' ~ 768 sq.ft.





Options shown in image: 9-Lite Front & Rear Door, Shakes, Painted Smartboard Window Trim.



## Tahoe

#### Model 20070

20' x 44' ~ 880 sq.ft.



## Ness

#### Model 20073



#### Mara Model 20076

20' x 52' ~ 1,040 sq.ft.







### Laronge Model 20078



OPT SIDE BAY

Note: rendering shown on coverpage



Options shown in image: 9-Lite Door, Shakes, Side Bay with Dormer, Trap Windows.



## Cowichan

Model 20133





Options shown in image: 9-Lite Door, Board & Batten, Trap Windows, Painted Smartboard Window Trim, Stacked Stone, Dormer.



## Kenosee

Model 22077





### Gapilano Model 22080

22' x 60' ~ 1,320 sq.ft. (incl. covered porch)





Options shown in image: 9-Lite Front & Rear Door, Shakes, Painted Smartboard Window & Door Trim, Timberline Eave.





## **STANDARD FEATURES & SPECIFICATIONS**

| Building Code A-277 Zone 7A*