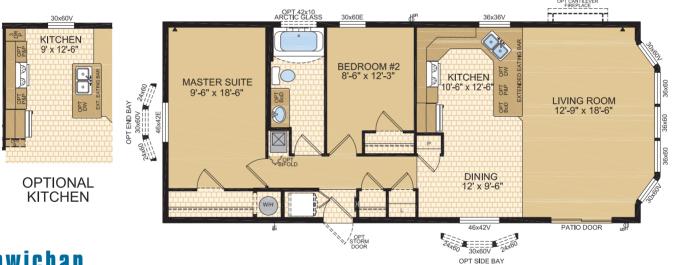

## Cowichan

Model 20133

Options shown in image: 9-Lite Door, Board & Batten, Trap Windows, Painted Smartboard Window Trim, Stacked Stone, Dormer.