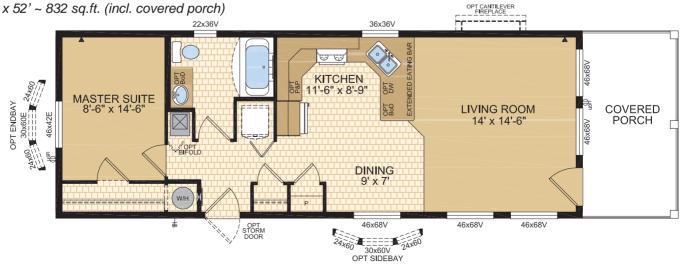

MODULINEMEDICINEHAT.COM



Options shown in image: 9-Lite Front Door, Painted Smartboard Corners and Window Trim, Board & Batton, Trap Windows.



#### Okanagan Model 14073

14' x 52' ~ 728 sq.ft. (incl. covered porch)



## Chelan





Options shown in image: 9-Lite Front Door, Painted Smartboard Corners and Window Trim, Board & Batton.





Options shown in image: Patio Door on Front, 9-Lite Rear Door, Board & Batton, Painted Smartboard Window & Door Trim, Trap Windows.



## Whitefish

**Model 16073** 16' x 52' ~ 832 sq.ft. (incl. covered porch)



## Charlotte

**Model 16132** 

16' x 48' ~ 768 sq.ft.





Options shown in image: 9-Lite Front & Rear Door, Shakes, Painted Smartboard Window Trim.



## Tahoe

#### Model 20070

20' x 44' ~ 880 sq.ft.



## Ness

#### Model 20073



#### Mara Model 20076

20' x 52' ~ 1,040 sq.ft.







### Laronge Model 20078



OPT SIDE BAY

Note: rendering shown on coverpage



Options shown in image: 9-Lite Door, Shakes, Side Bay with Dormer, Trap Windows.



## Cowichan

Model 20133





Options shown in image: 9-Lite Door, Board & Batten, Trap Windows, Painted Smartboard Window Trim, Stacked Stone, Dormer.



## Kenosee

Model 22077





### Gapilano Model 22080

22' x 60' ~ 1,320 sq.ft. (incl. covered porch)





Options shown in image: 9-Lite Front & Rear Door, Shakes, Painted Smartboard Windo