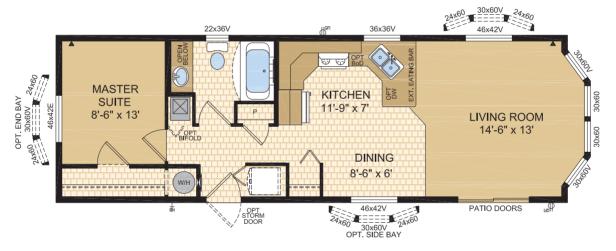

MODULINEMEDICINEHAT.COM



Options shown in image: 9-Lite Front Door, Painted Smartboard Corners and Window Trim, Board & Batton, Trap Windows.



#### Okanagan Model 14073

14' x 52' ~ 728 sq.ft. (incl. covered porch)



## Chelan





Options shown in image: 9-Lite Front Door, Painted Smartboard Corners and Window Trim, Board & Batton.





Options shown in image: Patio Door on Front, 9-Lite Rear Door, Board & Batton, Painted Smartboard Window & Door Trim, Trap Windows.



## Whitefish

**Model 16073** 16' x 52' ~ 832 sq.ft. (incl. covered porch)



## Charlotte

**Model 16132** 

16' x 48' ~ 768 sq.ft.





Options shown in image: 9-Lite Front & Rear Door, Shakes, Painted Smartboard Window Trim.



## Tahoe

#### Model 20070

20' x 44' ~ 880 sq.ft.



## Ness

#### Model 20073



#### Mara Model 20076

20' x 52' ~ 1,040 sq.ft.







### Laronge Model 20078



OPT SIDE BAY

Note: rendering shown on coverpage



Options shown in