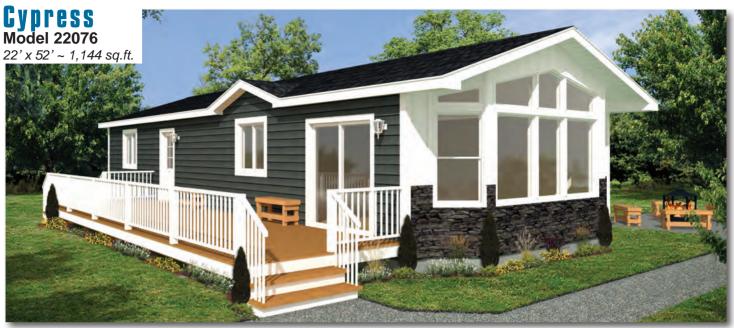

ions shown in image: 9-Lite Front Door, Painted Smartboard Corners and Window Trim, Board & Batton.





Options shown in image: Patio Door on Front, 9-Lite Rear Door, Board & Batton, Painted Smartboard Window & Door Trim, Trap Windows.



## Whitefish

**Model 16073** 16' x 52' ~ 832 sq.ft. (incl. covered porch)



## Charlotte

**Model 16132** 

16' x 48' ~ 768 sq.ft.





Options shown in image: 9-Lite Front & Rear Door, Shakes, Painted Smartboard Window Trim.



## Tahoe

#### Model 20070

20' x 44' ~ 880 sq.ft.



## Ness

#### Model 20073



#### Mara Model 20076

20' x 52' ~ 1,040 sq.ft.







### Laronge Model 20078



OPT SIDE BAY

Note: rendering shown on coverpage



Options shown in image: 9-Lite Door, Shakes, Side Bay with Dormer, Trap Windows.



## Cowichan

Model 20133





Options shown in image: 9-Lite Door, Board & Batten, Trap Windows, Painted Smartboard Window Trim, Stacked Stone, Dormer.



## Kenosee

Model 22077





### Gapilano Model 22080

22' x 60' ~ 1,320 sq.ft. (incl. covered porch)





Options shown in image: 9-Lite Front & Rear Door, Shakes, Painted Smartboard Window & Door Trim, Timberline Eave.





## **STANDARD FEATURES & SPECIFICATIONS**

| Building Code A-277 Zone 7A*