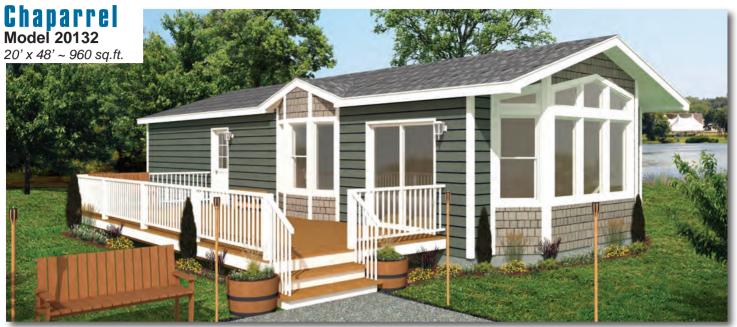

on, Trap Windows.



#### Okanagan Model 14073

14' x 52' ~ 728 sq.ft. (incl. covered porch)



## Chelan





Options shown in image: 9-Lite Front Door, Painted Smartboard Corners and Window Trim, Board & Batton.





Options shown in image: Patio Door on Front, 9-Lite Rear Door, Board & Batton, Painted Smartboard Window & Door Trim, Trap Windows.



## Whitefish

**Model 16073** 16' x 52' ~ 832 sq.ft. (incl. covered porch)



## Charlotte

**Model 16132** 

16' x 48' ~ 768 sq.ft.





Options shown in image: 9-Lite Front & Rear Door, Shakes, Painted Smartboard Window Trim.



## Tahoe

#### Model 20070

20' x 44' ~ 880 sq.ft.



## Ness

#### Model 20073



#### Mara Model 20076

20' x 52' ~ 1,040 sq.ft.







### Laronge Model 20078



OPT SIDE BAY

Note: rendering shown on coverpage



Options shown in image: 9-Lite Door, Shakes, Side Bay with Dormer, Trap Windows.



## Cowichan

Model 20133





Options shown in image: 9-Lite Door, Board & Batten, Trap Windows, Painted Smartboard Window Trim, Stacked Stone, Dormer.



## Kenosee

Model 22077





### Gapilano Model 22080

22' x 60' ~ 1,320 sq.ft. (incl. covered porch)





Options shown in image: 9-Lite Front & Rear Door, Shakes, Painted Smartboard Window & Door Trim, Timberline Eave.





## **STANDARD FEATURES & SPECIFICATIONS**

| Building Code A-277 Zone 7A*