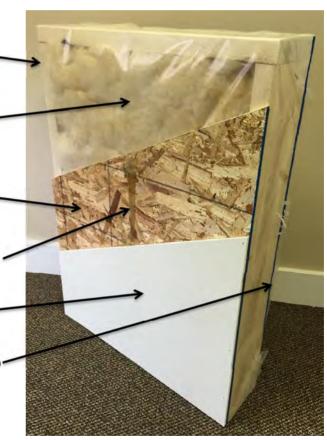

MODULINEMEDICINEHAT.COM

Options shown in image: 9-Lite Front Door, Painted Smartboard Corners and Window Trim, Board & Batton, Trap Windows.