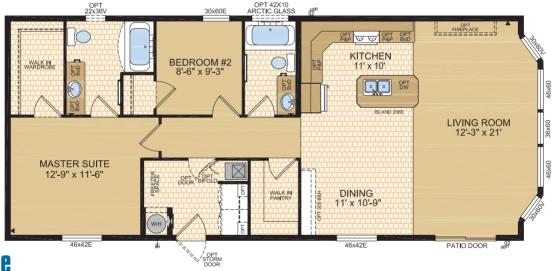

ge: Patio Door on Front, 9-Lite Rear Door, Board & Batton, Painted Smartboard Window & Door Trim, Trap Windows.



## Whitefish

**Model 16073** 16' x 52' ~ 832 sq.ft. (incl. covered porch)



## Charlotte

**Model 16132** 

16' x 48' ~ 768 sq.ft.





Options shown in image: 9-Lite Front & Rear Door, Shakes, Painted Smartboard Window Trim.



## Tahoe

#### Model 20070

20' x 44' ~ 880 sq.ft.



## Ness

#### Model 20073



#### Mara Model 20076

20' x 52' ~ 1,040 sq.ft.







### Laronge Model 20078



OPT SIDE BAY

Note: rendering shown on coverpage



Options shown in image: 9-Lite Door, Shakes, Side Bay with Dormer, Trap Windows.



## Cowichan

Model 20133





Options shown in image: 9-Lite Door, Board & Batten, Trap Windows, Painted Smartboard Window Trim, Stacked Stone, Dormer.



## Kenosee

Model 22077





### Gapilano Model 22080

22' x 60' ~ 1,320 sq.ft. (incl. covered porch)





Options shown in image: 9-Lite Front & Rear Door, Shakes, Painted Smartboard Window & Door Trim, Timberline Eave.





## **STANDARD FEATURES & SPECIFICATIONS**

| Building Code A-277 Zone 7A*