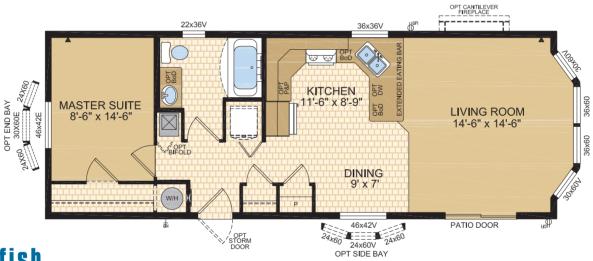

MODULINEMEDICINEHAT.COM



Options shown in image: 9-Lite Front Door, Painted Smartboard Corners and Window Trim, Board & Batton, Trap Windows.



#### Okanagan Model 14073

14' x 52' ~ 728 sq.ft. (incl. covered porch)



## Chelan





Options shown in image: 9-Lite Front Door, Painted Smartboard Corners and Window Trim, Board & Batton.





Options shown in image: Patio Door on Front, 9-Lite Rear Door, Board & Batton, Painted Smartboard Window & Door Trim, Trap Windows.



## Whitefish

**Model 16073** 16' x 52' ~ 832 sq.ft. (incl. covered porch)



## Charlotte

**Model 16132** 

16' x 48' ~ 768 sq.ft.





Options shown in image: 9-Lite Front & Rear Door, Shakes, Painted Smartboard Window Trim.



## Tahoe

#### Model 20070

20' x 44' ~ 880 sq.ft.



## Ness

#### Model 20073



#### Mara Model 20076

20' x 52' ~ 1,040 sq.ft.







### Laronge Model 20078



OPT SIDE BAY

Note: rendering shown on coverpage



Options shown in image: 9-Lite Door, Shakes, Side Bay with Dormer, Trap Windows.



## Cowichan

Model 20133





Options shown in image: 9-Lite Door, Board & Batten, Trap Windows, Painted Smartboard Window Trim, Stacked Stone, Dormer.



## Kenosee

Model 22077





### Gapilano Model 22080

22' x 60' ~ 1,320 sq.ft. (incl. covered porch)





Opti