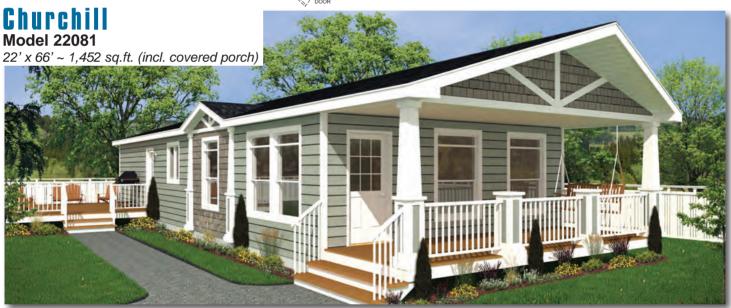

## **STANDARD FEATURES & SPECIFICATIONS**

| Building Code A-277 Zone 7A*                                                                                                                                                                                                                                                                                                                                                                                                                                                                                                                                                                                                                                                                                                                                                                                                                                                                                                                                                                                                                                                                                                                                                                                                                                                                                                                                                                                                                                                                                                                                                                                                                                                                                                                                                                                                                                                                                                                                                                                                                                                                                             |        |
|--------------------------------------------------------------------------------------------------------------------------------------------------------------------------------------------------------------------------------------------------------------------------------------------------------------------------------------------------------------------------------------------------------------------------------------------------------------------------------------------------------------------------------------------------------------------------------------------------------------------------------------------------------------------------------------------------------------------------------------------------------------------------------------------------------------------------------------------------------------------------------------------------------------------------------------------------------------------------------------------------------------------------------------------------------------------------------------------------------------------------------------------------------------------------------------------------------------------------------------------------------------------------------------------------------------------------------------------------------------------------------------------------------------------------------------------------------------------------------------------------------------------------------------------------------------------------------------------------------------------------------------------------------------------------------------------------------------------------------------------------------------------------------------------------------------------------------------------------------------------------------------------------------------------------------------------------------------------------------------------------------------------------------------------------------------------------------------------------------------------------|--------|
|                                                                                                                                                                                                                                                                                                                                                                                                                                                                                                                                                                                                                                                                                                                                                                                                                                                                                                                                                                                                                                                                                                                                                                                                                                                                                                                                                                                                                                                                                                                                                                                                                                                                                                                                                                                                                                                                                                                                                                                                                                                                                                                          |        |
| Snow Load Live load 42 psf (2.01 kPa)                                                                                                                                                                                                                                                                                                                                                                                                                                                                                                                                                                                                                                                                                                                                                                                                                                                                                                                                                                                                                                                                                                                                                                                                                                                                                                                                                                                                                                                                                                                                                                                                                                                                                                                                                                                                                                                                                                                                                                                                                                                                                    |        |
| Ground snow load 72.6 psf (3.48 kPa)                                                                                                                                                                                                                                                                                                                                                                                                                                                                                                                                                                                                                                                                                                                                                                                                                                                                                                                                                                                                                                                                                                                                                                                                                                                                                                                                                                                                                                                                                                                                                                                                                                                                                                                                                                                                                                                                                                                                                                                                                                                                                     |        |
| Insulation R Values Floors R-40, Walls R-22 & Ceiling R-40 (m                                                                                                                                                                                                                                                                                                                                                                                                                                                                                                                                                                                                                                                                                                                                                                                                                                                                                                                                                                                                                                                                                                                                                                                                                                                                                                                                                                                                                                                                                                                                                                                                                                                                                                                                                                                                                                                                                                                                                                                                                                                            | in)    |
| Meets zone 8 of the 9.36 Energy Code**                                                                                                                                                                                                                                                                                                                                                                                                                                                                                                                                                                                                                                                                                                                                                                                                                                                                                                                                                                                                                                                                                                                                                                                                                                                                                                                                                                                                                                                                                                                                                                                                                                                                                                                                                                                                                                                                                                                                                                                                                                                                                   |        |
| Floor 2"x10" floor joists @ 16" o.c. (14' & 16' wide                                                                                                                                                                                                                                                                                                                                                                                                                                                                                                                                                                                                                                                                                                                                                                                                                                                                                                                                                                                                                                                                                                                                                                                                                                                                                                                                                                                                                                                                                                                                                                                                                                                                                                                                                                                                                                                                                                                                                                                                                                                                     | es)    |
| 2"x12" floor joists @ 16" o.c. (20' wides on                                                                                                                                                                                                                                                                                                                                                                                                                                                                                                                                                                                                                                                                                                                                                                                                                                                                                                                                                                                                                                                                                                                                                                                                                                                                                                                                                                                                                                                                                                                                                                                                                                                                                                                                                                                                                                                                                                                                                                                                                                                                             | ly)    |
| Engineered open web floor trusses @ 19.2"                                                                                                                                                                                                                                                                                                                                                                                                                                                                                                                                                                                                                                                                                                                                                                                                                                                                                                                                                                                                                                                                                                                                                                                                                                                                                                                                                                                                                                                                                                                                                                                                                                                                                                                                                                                                                                                                                                                                                                                                                                                                                | o.c.   |
| (22' wides only)                                                                                                                                                                                                                                                                                                                                                                                                                                                                                                                                                                                                                                                                                                                                                                                                                                                                                                                                                                                                                                                                                                                                                                                                                                                                                                                                                                                                                                                                                                                                                                                                                                                                                                                                                                                                                                                                                                                                                                                                                                                                                                         |        |
| Heavy tubular steel frame w/detachable hit                                                                                                                                                                                                                                                                                                                                                                                                                                                                                                                                                                                                                                                                                                                                                                                                                                                                                                                                                                                                                                                                                                                                                                                                                                                                                                                                                                                                                                                                                                                                                                                                                                                                                                                                                                                                                                                                                                                                                                                                                                                                               |        |
| Decking 19/32" T & G OSB floor decking; glued an                                                                                                                                                                                                                                                                                                                                                                                                                                                                                                                                                                                                                                                                                                                                                                                                                                                                                                                                                                                                                                                                                                                                                                                                                                                                                                                                                                                                                                                                                                                                                                                                                                                                                                                                                                                                                                                                                                                                                                                                                                                                         | d      |
| screwed                                                                                                                                                                                                                                                                                                                                                                                                                                                                                                                                                                                                                                                                                                                                                                                                                                                                                                                                                                                                                                                                                                                                                                                                                                                                                                                                                                                                                                                                                                                                                                                                                                                                                                                                                                                                                                                                                                                                                                                                                                                                                                                  |        |
| Roof 5.65/12 roof pitch - 14' wides                                                                                                                                                                                                                                                                                                                                                                                                                                                                                                                                                                                                                                                                                                                                                                                                                                                                                                                                                                                                                                                                                                                                                                                                                                                                                                                                                                                                                                                                                                                                                                                                                                                                                                                                                                                                                                                                                                                                                                                                                                                                                      |        |
| 5/12 roof pitch - 16' wides                                                                                                                                                                                                                                                                                                                                                                                                                                                                                                                                                                                                                                                                                                                                                                                                                                                                                                                                                                                                                                                                                                                                                                                                                                                                                                                                                                                                                                                                                                                                                                                                                                                                                                                                                                                                                                                                                                                                                                                                                                                                                              |        |
| 4/12 roof pitch - 20' & 22' wides                                                                                                                                                                                                                                                                                                                                                                                                                                                                                                                                                                                                                                                                                                                                                                                                                                                                                                                                                                                                                                                                                                                                                                                                                                                                                                                                                                                                                                                                                                                                                                                                                                                                                                                                                                                                                                                                                                                                                                                                                                                                                        |        |
| Engineered roof trusses                                                                                                                                                                                                                                                                                                                                                                                                                                                                                                                                                                                                                                                                                                                                                                                                                                                                                                                                                                                                                                                                                                                                                                                                                                                                                                                                                                                                                                                                                                                                                                                                                                                                                                                                                                                                                                                                                                                                                                                                                                                                                                  |        |
| 7/16" roof sheathing                                                                                                                                                                                                                                                                                                                                                                                                                                                                                                                                                                                                                                                                                                                                                                                                                                                                                                                                                                                                                                                                                                                                                                                                                                                                                                                                                                                                                                                                                                                                                                                                                                                                                                                                                                                                                                                                                                                                                                                                                                                                                                     |        |
| Architectural asphalt shingles -                                                                                                                                                                                                                                                                                                                                                                                                                                                                                                                                                                                                                                                                                                                                                                                                                                                                                                                                                                                                                                                                                                                                                                                                                                                                                                                                                                                                                                                                                                                                                                                                                                                                                                                                                                                                                                                                                                                                                                                                                                                                                         |        |
| limited lifetime warranty                                                                                                                                                                                                                                                                                                                                                                                                                                                                                                                                                                                                                                                                                                                                                                                                                                                                                                                                                                                                                                                                                                                                                                                                                                                                                                                                                                                                                                                                                                                                                                                                                                                                                                                                                                                                                                                                                                                                                                                                                                                                                                |        |
| Eaves 12" sides, 18" front vented eaves                                                                                                                                                                                                                                                                                                                                                                                                                                                                                                                                                                                                                                                                                                                                                                                                                                                                                                                                                                                                                                                                                                                                                                                                                                                                                                                                                                                                                                                                                                                                                                                                                                                                                                                                                                                                                                                                                                                                                                                                                                                                                  |        |
| Siding Maintenance free vinyl lap siding & corner                                                                                                                                                                                                                                                                                                                                                                                                                                                                                                                                                                                                                                                                                                                                                                                                                                                                                                                                                                                                                                                                                                                                                                                                                                                                                                                                                                                                                                                                                                                                                                                                                                                                                                                                                                                                                                                                                                                                                                                                                                                                        | s      |
| Fascia Metal - white or black                                                                                                                                                                                                                                                                                                                                                                                                                                                                                                                                                                                                                                                                                                                                                                                                                                                                                                                                                                                                                                                                                                                                                                                                                                                                                                                                                                                                                                                                                                                                                                                                                                                                                                                                                                                                                                                                                                                                                                                                                                                                                            |        |
| Soffit White vinyl                                                                                                                                                                                                                                                                                                                                                                                                                                                                                                                                                                                                                                                                                                                                                                                                                                                                                                                                                                                                                                                                                                                                                                                                                                                                                                                                                                                                                                                                                                                                                                                                                                                                                                                                                                                                                                                                                                                                                                                                                                                                                                       |        |
| Porch Features Composite deck boards                                                                                                                                                                                                                                                                                                                                                                                                                                                                                                                                                                                                                                                                                                                                                                                                                                                                                                                                                                                                                                                                                                                                                                                                                                                                                                                                                                                                                                                                                                                                                                                                                                                                                                                                                                                                                                                                                                                                                                                                                                                                                     |        |
| (select models) Painted wood gable accent                                                                                                                                                                                                                                                                                                                                                                                                                                                                                                                                                                                                                                                                                                                                                                                                                                                                                                                                                                                                                                                                                                                                                                                                                                                                                                                                                                                                                                                                                                                                                                                                                                                                                                                                                                                                                                                                                                                                                                                                                                                                                |        |
| Building Envelope Meets 0.20 L/M2S                                                                                                                                                                                                                                                                                                                                                                                                                                                                                                                                                                                                                                                                                                                                                                                                                                                                                                                                                                                                                                                                                                                                                                                                                                                                                                                                                                                                                                                                                                                                                                                                                                                                                                                                                                                                                                                                                                                                                                                                                                                                                       | _      |
| Exterior Walls 2"x6", 24" o.c.                                                                                                                                                                                                                                                                                                                                                                                                                                                                                                                                                                                                                                                                                                                                                                                                                                                                                                                                                                                                                                                                                                                                                                                                                                                                                                                                                                                                                                                                                                                                                                                                                                                                                                                                                                                                                                                                                                                                                                                                                                                                                           |        |
| 3/8" OSB sheathing inside & outside of wa                                                                                                                                                                                                                                                                                                                                                                                                                                                                                                                                                                                                                                                                                                                                                                                                                                                                                                                                                                                                                                                                                                                                                                                                                                                                                                                                                                                                                                                                                                                                                                                                                                                                                                                                                                                                                                                                                                                                                                                                                                                                                | all    |
| Interior Walls 2"x4" Interior walls                                                                                                                                                                                                                                                                                                                                                                                                                                                                                                                                                                                                                                                                                                                                                                                                                                                                                                                                                                                                                                                                                                                                                                                                                                                                                                                                                                                                                                                                                                                                                                                                                                                                                                                                                                                                                                                                                                                                                                                                                                                                                      |        |
| 6 mil Interior vapour barrier                                                                                                                                                                                                                                                                                                                                                                                                                                                                                                                                                                                                                                                                                                                                                                                                                                                                                                                                                                                                                                                                                                                                                                                                                                                                                                                                                                                                                                                                                                                                                                                                                                                                                                                                                                                                                                                                                                                                                                                                                                                                                            |        |
| Ceiling 8' Textured (primed) gyproc cathedral ceiling Windows 1.36 U-value, dual low E argon filled PVC                                                                                                                                                                                                                                                                                                                                                                                                                                                                                                                                                                                                                                                                                                                                                                                                                                                                                                                                                                                                                                                                                                                                                                                                                                                                                                                                                                                                                                                                                                                                                                                                                                                                                                                                                                                                                                                                                                                                                                                                                  |        |
| , and a control of the control |        |
| (meets zone 8 of the 9.36 Energy Code)* c/w vinyl sills, screens and security locks                                                                                                                                                                                                                                                                                                                                                                                                                                                                                                                                                                                                                                                                                                                                                                                                                                                                                                                                                                                                                                                                                                                                                                                                                                                                                                                                                                                                                                                                                                                                                                                                                                                                                                                                                                                                                                                                                                                                                                                                                                      |        |
| Master Bedroom 46x42v - Sliding                                                                                                                                                                                                                                                                                                                                                                                                                                                                                                                                                                                                                                                                                                                                                                                                                                                                                                                                                                                                                                                                                                                                                                                                                                                                                                                                                                                                                                                                                                                                                                                                                                                                                                                                                                                                                                                                                                                                                                                                                                                                                          | '      |
| Secondary Bdrms   30x60v - Sliding                                                                                                                                                                                                                                                                                                                                                                                                                                                                                                                                                                                                                                                                                                                                                                                                                                                                                                                                                                                                                                                                                                                                                                                                                                                                                                                                                                                                                                                                                                                                                                                                                                                                                                                                                                                                                                                                                                                                                                                                                                                                                       |        |
| Kitchen (most models) 36x36v - Sliding                                                                                                                                                                                                                                                                                                                                                                                                                                                                                                                                                                                                                                                                                                                                                                                                                                                                                                                                                                                                                                                                                                                                                                                                                                                                                                                                                                                                                                                                                                                                                                                                                                                                                                                                                                                                                                                                                                                                                                                                                                                                                   |        |
| Bathroom 22x36v Obscure - Sliding (select models)                                                                                                                                                                                                                                                                                                                                                                                                                                                                                                                                                                                                                                                                                                                                                                                                                                                                                                                                                                                                                                                                                                                                                                                                                                                                                                                                                                                                                                                                                                                                                                                                                                                                                                                                                                                                                                                                                                                                                                                                                                                                        |        |
| Front Porch Models:                                                                                                                                                                                                                                                                                                                                                                                                                                                                                                                                                                                                                                                                                                                                                                                                                                                                                                                                                                                                                                                                                                                                                                                                                                                                                                                                                                                                                                                                                                                                                                                                                                                                                                                                                                                                                                                                                                                                                                                                                                                                                                      |        |
| Living Room 46x68v transom style - Sliding (qty as per pri                                                                                                                                                                                                                                                                                                                                                                                                                                                                                                                                                                                                                                                                                                                                                                                                                                                                                                                                                                                                                                                                                                                                                                                                                                                                                                                                                                                                                                                                                                                                                                                                                                                                                                                                                                                                                                                                                                                                                                                                                                                               | nt)    |
| Dining Room 46x68v transom style - Sliding                                                                                                                                                                                                                                                                                                                                                                                                                                                                                                                                                                                                                                                                                                                                                                                                                                                                                                                                                                                                                                                                                                                                                                                                                                                                                                                                                                                                                                                                                                                                                                                                                                                                                                                                                                                                                                                                                                                                                                                                                                                                               | ,      |
| Front Bay Models:                                                                                                                                                                                                                                                                                                                                                                                                                                                                                                                                                                                                                                                                                                                                                                                                                                                                                                                                                                                                                                                                                                                                                                                                                                                                                                                                                                                                                                                                                                                                                                                                                                                                                                                                                                                                                                                                                                                                                                                                                                                                                                        |        |
| Living Room Size & qty as per print (varies per width)                                                                                                                                                                                                                                                                                                                                                                                                                                                                                                                                                                                                                                                                                                                                                                                                                                                                                                                                                                                                                                                                                                                                                                                                                                                                                                                                                                                                                                                                                                                                                                                                                                                                                                                                                                                                                                                                                                                                                                                                                                                                   |        |
| Dining Room 46x42v - Sliding                                                                                                                                                                                                                                                                                                                                                                                                                                                                                                                                                                                                                                                                                                                                                                                                                                                                                                                                                                                                                                                                                                                                                                                                                                                                                                                                                                                                                                                                                                                                                                                                                                                                                                                                                                                                                                                                                                                                                                                                                                                                                             |        |
| Exterior Doors 36" 9 lite Front door (porch models only)                                                                                                                                                                                                                                                                                                                                                                                                                                                                                                                                                                                                                                                                                                                                                                                                                                                                                                                                                                                                                                                                                                                                                                                                                                                                                                                                                                                                                                                                                                                                                                                                                                                                                                                                                                                                                                                                                                                                                                                                                                                                 |        |
| 32" Decorative insulated entry door - Rea                                                                                                                                                                                                                                                                                                                                                                                                                                                                                                                                                                                                                                                                                                                                                                                                                                                                                                                                                                                                                                                                                                                                                                                                                                                                                                                                                                                                                                                                                                                                                                                                                                                                                                                                                                                                                                                                                                                                                                                                                                                                                |        |
| Includes deadbolt & peephole                                                                                                                                                                                                                                                                                                                                                                                                                                                                                                                                                                                                                                                                                                                                                                                                                                                                                                                                                                                                                                                                                                                                                                                                                                                                                                                                                                                                                                                                                                                                                                                                                                                                                                                                                                                                                                                                                                                                                                                                                                                                                             |        |
| Residential vinyl Patio Door (bay models or                                                                                                                                                                                                                                                                                                                                                                                                                                                                                                                                                                                                                                                                                                                                                                                                                                                                                                                                                                                                                                                                                                                                                                                                                                                                                                                                                                                                                                                                                                                                                                                                                                                                                                                                                                                                                                                                                                                                                                                                                                                                              | ıly) İ |
| Round door knob - satin nickel                                                                                                                                                                                                                                                                                                                                                                                                                                                                                                                                                                                                                                                                                                                                                                                                                                                                                                                                                                                                                                                                                                                                                                                                                                                                                                                                                                                                                                                                                                                                                                                                                                                                                                                                                                                                                                                                                                                                                                                                                                                                                           | "      |
| Pot light at all exterior entrances                                                                                                                                                                                                                                                                                                                                                                                                                                                                                                                                                                                                                                                                                                                                                                                                                                                                                                                                                                                                                                                                                                                                                                                                                                                                                                                                                                                                                                                                                                                                                                                                                                                                                                                                                                                                                                                                                                                                                                                                                                                                                      | _      |