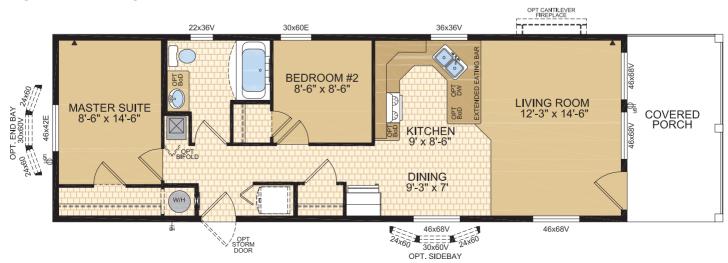

MODULINEMEDICINEHAT.COM



Options shown in image: 9-Lite Front Door, Painted Smartboard Corners and Window Trim, Board & Batton, Trap Windows.



#### Okanagan Model 14073

14' x 52' ~ 728 sq.ft. (incl. covered porch)



## Chelan





Options shown in image: 9-Lite Front Door, Painted Smartboard Corners and Window Trim, Board & Batton.





Options shown in image: Patio Door on Front, 9-Lite Rear Door, Board & Batton, Painted Smartboard Window & Door Trim, Trap Windows.



## Whitefish

**Model 16073** 16' x 52' ~ 832 sq.ft. (incl. covered porch)



## Charlotte

**Model 16132** 

16' x 48' ~ 768 sq.ft.





Options shown in image: 9-Lite Front & Rear Door, Shakes, Painted Smartboard Window Trim.



## Tahoe

#### Model 20070

20' x 44' ~ 880 sq.ft.



## Ness

#### Model 20073



#### Mara Model 20076

20' x 52' ~ 1,040 sq.ft.







### Laronge Model 20078



OPT SIDE BAY

Note: rendering shown on coverpage



Options shown in image: 9-Lite Door, Shakes, Side Bay with Dormer, Trap Windows.



## Cowichan

Model 20133





Options shown in image: 9-Lite Door, Board & Batten, Trap Windows, Painted Smartboard Window Trim, Stacked Stone, Dormer.



## Kenosee

Model 22077





### Gapilano Model 22080

22' x 60' ~ 1,320 sq.ft. (incl. covered porch)





Options shown in image: 9-Lite Front & Rear Door, Shakes, Painted Smartboard Window & Door Trim, Timberline Eave.





## **STANDARD FEATURES & SPECIFICATIONS**

| Building Code A-277 Zone 7A*