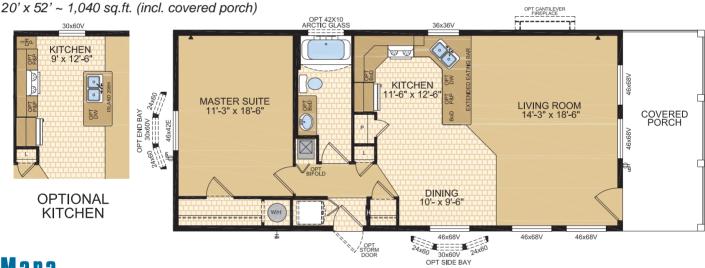

MODULINEMEDICINEHAT.COM



Options shown in image: 9-Lite Front Door, Painted Smartboard Corners and Window Trim, Board & Batton, Trap Windows.



#### Okanagan Model 14073

14' x 52' ~ 728 sq.ft. (incl. covered porch)



## Chelan





Options shown in image: 9-Lite Front Door, Painted Smartboard Corners and Window Trim, Board & Batton.





Options shown in image: Patio Door on Front, 9-Lite Rear Door, Board & Batton, Painted Smartboard Window & Door Trim, Trap Windows.



## Whitefish

**Model 16073** 16' x 52' ~ 832 sq.ft. (incl. covered porch)



## Charlotte

**Model 16132** 

16' x 48' ~ 768 sq.ft.





Options shown in image: 9-Lite Front & Rear Door, Shakes, Painted Smartboard Window Trim.



## Tahoe

#### Model 20070

20' x 44' ~ 880 sq.ft.



## Ness

#### Model 20073



#### Mara Model 20076

20' x 52' ~ 1,040 sq.ft.







### Laronge Model 20078



OPT SIDE BAY

Note: rendering shown on coverpage



Options shown in image: 9-Lite Door, Shakes, Side Bay with Dormer, Trap Windows.



## Cowichan

Model 20133





Options shown in image: 9-Lite Door, Board & Batten, Trap Windows, Painted Smartboard Window Trim, Stacked Stone, Dormer.



## Kenosee

Model 22077





### Gapilano Model 22080

22' x 60' ~ 1,320 sq.ft. (incl. covered porch)





Options shown in image: 9-Lite Front & Rear Door, Shakes, Painted Smartboard Window & Door Trim, Timberline Eave.





## **STANDARD FEATURES & SPECIFICATIONS**

| Building Code A-277 Zone 7A*