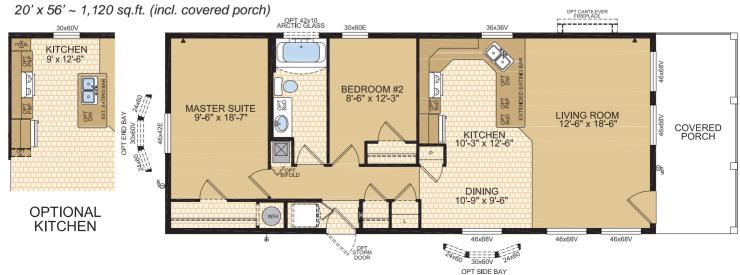

ptions shown in image: 9-Lite Front Door, Painted Smartboard Corners and Window Trim, Board & Batton.





Options shown in image: Patio Door on Front, 9-Lite Rear Door, Board & Batton, Painted Smartboard Window & Door Trim, Trap Windows.



## Whitefish

**Model 16073** 16' x 52' ~ 832 sq.ft. (incl. covered porch)



## Charlotte

**Model 16132** 

16' x 48' ~ 768 sq.ft.





Options shown in image: 9-Lite Front & Rear Door, Shakes, Painted Smartboard Window Trim.



## Tahoe

#### Model 20070

20' x 44' ~ 880 sq.ft.



## Ness

#### Model 20073



#### Mara Model 20076

20' x 52' ~ 1,040 sq.ft.







### Laronge Model 20078



OPT SIDE BAY

Note: rendering shown on coverpage



Options shown in image: 9-Lite Door, Shakes, Side Bay with Dormer, Trap Windows.



## Cowichan

Model 20133





Options shown in image: 9-Lite Door, Board & Batten, Trap Windows, Painted Smartboard Window Trim, Stacked Stone, Dormer.



## Kenosee

Model 22077





### Gapilano Model 22080

22' x 60' ~ 1,320 sq.ft. (incl. covered porch)





Options shown in image: 9-Lite Front & Rear Door, Shakes, Painted Smartboard Window & Door Trim, Timberline Eave.





## **STANDARD FEATURES & SPECIFICATIONS**

| Building Code A-277 Zone 7A*