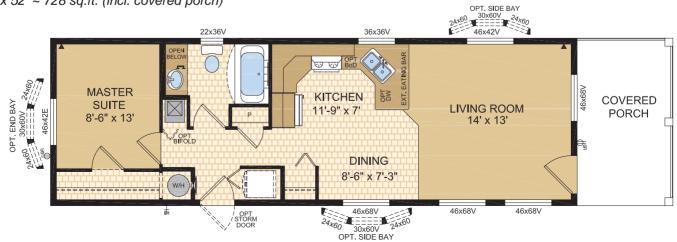

MODULINEMEDICINEHAT.COM



Options shown in image: 9-Lite Front Door, Painted Smartboard Corners and Window Trim, Board & Batton, Trap Windows.



#### Okanagan Model 14073

14' x 52' ~ 728 sq.ft. (incl. covered porch)



## Chelan





Options shown in image: 9-Lite Front Door, Painted Smartboard Corners and Window Trim, Board & Batton.





Options shown in image: Patio Door on Front, 9-Lite Rear Door, Board & Batton, Painted Smartboard Window & Door Trim, Trap Windows.



## Whitefish

**Model 16073** 16' x 52' ~ 832 sq.ft. (incl. covered porch)



## Charlotte

**Model 16132** 

16' x 48' ~ 768 sq.ft.





Options shown in image: 9-Lite Front & Rear Door, Shakes, Painted Smartboard Window Trim.



## Tahoe

#### Model 20070

20' x 44' ~ 880 sq.ft.



## Ness

#### Model 20073



#### Mara Model 20076

20' x 52' ~ 1,040 sq.ft.







### Laronge Model 20078



OPT SIDE BAY

Note: rendering shown on coverpage



Options shown in image: 9-Lite Door, Shakes, Side Bay with Dormer, Trap Windows.



## Cowic