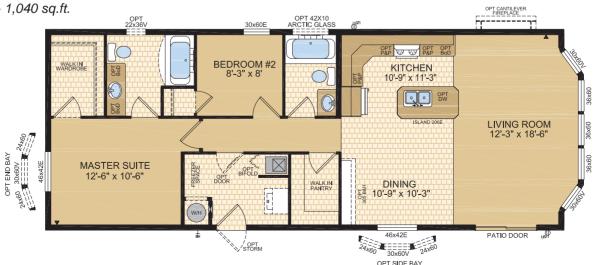

### Laronge Model 20078

OPT SIDE BAY

Note: rendering shown on coverpage

Options shown in image: 9-Lite Door, Shakes, Side Bay with Dormer, Trap Windows.