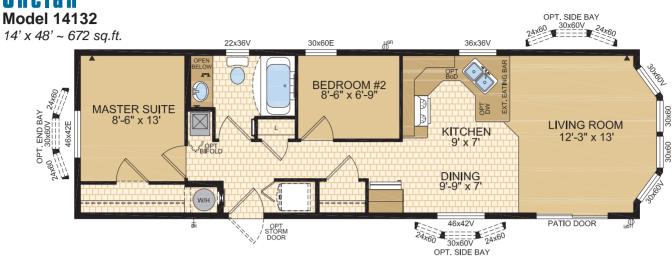

MODULINEMEDICINEHAT.COM



Options shown in image: 9-Lite Front Door, Painted Smartboard Corners and Window Trim, Board & Batton, Trap Windows.



#### Okanagan Model 14073

14' x 52' ~ 728 sq.ft. (incl. covered porch)



## Chelan





Options shown in image: 9-Lite Front Door, Painted Smartboard Corners and Window Trim, Board & Batton.





Options shown in image: Patio Door on Front, 9-Lite Rear Door, Board & Batton, Painted Smartboard Window & Door Trim, Trap Windows.



## Whitefish

**Model 16073** 16' x 52' ~ 832 sq.ft. (incl. covered porch)



## Charlotte

**Model 16132** 

16' x 48' ~ 768 sq.ft.





Options shown in image: 9-Lite Front & Rear Door, Shakes, Painted Smartboard Window Trim.



## Tahoe

#### Model 20070

20' x 44' ~ 880 sq.ft.



## Ness

#### Model 20073



#### Mara Model 20076

20' x 52' ~ 1,040 sq.ft.







### Laronge Model 20078



OPT SIDE BAY

Note: rendering shown on coverpage



Options shown in image: 9-Lite Door, Shakes, Side Bay with Dormer, Trap Windows.



## Cowichan

Model 20