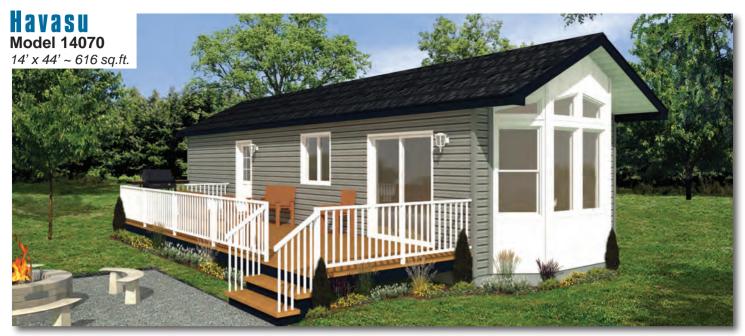

MODULINEMEDICINEHAT.COM



Options shown in image: 9-Lite Front Door, Painted Smartboard Corners and Window Trim, Board & Batton, Trap Windows.



#### Okanagan Model 14073

14' x 52' ~ 728 sq.ft. (incl. covered porch)



## Chelan





Options shown in image: 9-Lite Front Door, Painted Smartboard Corners and Window Trim, Board & Batton.





Options shown in image: Patio Door on Front, 9-Lite Rear Door, Board & Batton, Painted Smartboard Window & Door Trim, Trap Windows.



## Whitefish

**Model 16073** 16' x 52' ~ 832 sq.ft. (incl. covered porch)



## Charlotte

**Model 16132** 

16' x 48' ~ 768 sq.ft.





Options shown in image: 9-Lite Front & Rear Door, Shakes, Painted Smartboard Window Trim.



## Tahoe

#### Model 20070

20' x 44' ~ 880 sq.ft.



## Ness

#### Model 20073



#### Mara Model 20076

20' x 52