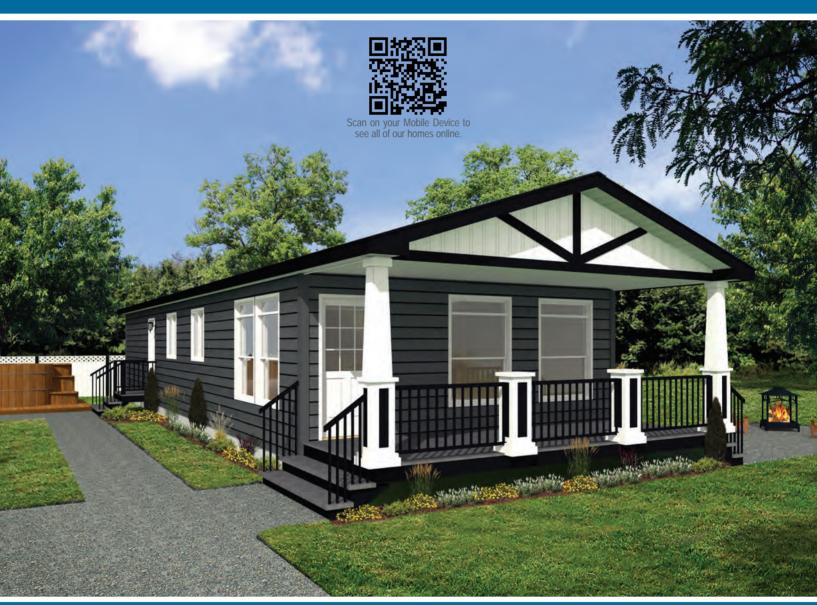

### Laronge Model 20078

OPT SIDE BAY

Note: rendering shown on coverpage

Options shown in image: 9-Lite Door, Shakes, Side Bay with Dormer, Trap Windows.