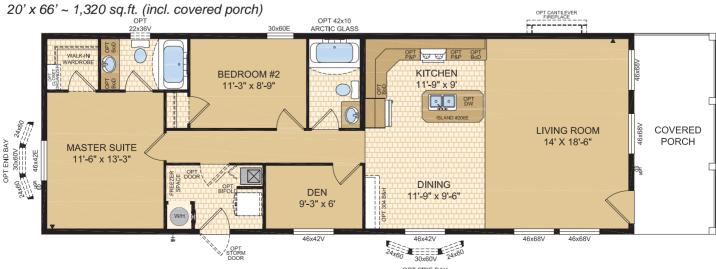

ted Smartboard Corners and Window Trim, Board & Batton, Trap Windows.



#### Okanagan Model 14073

14' x 52' ~ 728 sq.ft. (incl. covered porch)



## Chelan





Options shown in image: 9-Lite Front Door, Painted Smartboard Corners and Window Trim, Board & Batton.





Options shown in image: Patio Door on Front, 9-Lite Rear Door, Board & Batton, Painted Smartboard Window & Door Trim, Trap Windows.



## Whitefish

**Model 16073** 16' x 52' ~ 832 sq.ft. (incl. covered porch)



## Charlotte

**Model 16132** 

16' x 48' ~ 768 sq.ft.





Options shown in image: 9-Lite Front & Rear Door, Shakes, Painted Smartboard Window Trim.



## Tahoe

#### Model 20070

20' x 44' ~ 880 sq.ft.



## Ness

#### Model 20073



#### Mara Model 20076

20' x 52' ~ 1,040 sq.ft.







### Laronge Model 20078



OPT SIDE BAY

Note: rendering shown on coverpage



Options shown in image: 9-Lite Door, Shakes, Side Bay with Dormer, Trap Windows.



## Cowichan

Model 20133





Options shown in image: 9-Lite Door, Board & Batten, Trap Windows, Painted Smartboard Window Trim, Stacked Stone, Dormer.



## Kenosee

Model 22077





### Gapilano Model 22080

22' x 60' ~ 1,320 sq.ft. (incl. covered porch)





Options shown in image: 9-Lite Front & Rear Door, Shakes, Painted Smartboard Window & Door Trim, Timberline Eave.





## **STANDARD FEATURES & SPECIFICATIONS**

| Building Code A-277 Zone 7A*